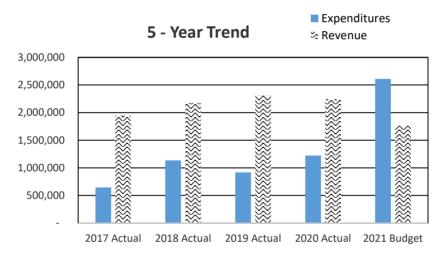

| 5,222                                                                                                                                          |
| 2,385,000 | Total                  | 4,614,161                                                                                                                                      |
|           | 85,000                 | 2,300,000 Salaries & Wages<br>85,000 Benefits<br>Supplies<br>Services<br>Debt Service Principal<br>Debt Service Interest<br>Interfund Payments |

### 2022 Budget Summary

### **Program Description:**

State Legislation in 1997 and again in 1998 provides for rural counties to receive back a portion of the state sales tax. These funds must be used for public facilities and infrastructure which promote economic development.



#### Expenditures

| 198.001.55870.11.001 | Economic Dev Program Director       | 90,601    |
|----------------------|-------------------------------------|-----------|
| 198.001.55870.21.000 | Social Security                     | 6,931     |
| 198.001.55870.22.000 | Retirement                          | 9,287     |
| 198.001.55870.23.000 | Medical-Dental-Life                 | 12,000    |
| 198.001.55870.24.000 | Labor & Industries                  | 91        |
| 198.001.55870.25.000 | Unemployment Compensation           | 136       |
| 198.001.55870.29.000 | WA Paid Family Leave                | 133       |
| 198.001.55870.31.000 | Office & Operating Supplies         | 1,000     |
| 198.001.55870.42.010 | Telephone                           | 2,000     |
| 198.001.55870.43.000 | Trav