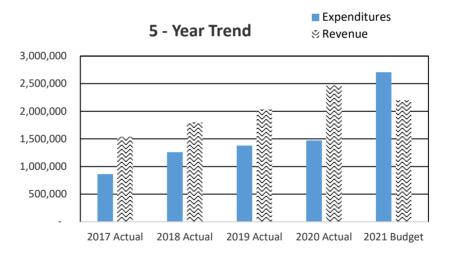

## 2022 CHELAN COUNTY BUDGET OVERVIEW

|            |                                             | Beginning              |                      |                    | Ending Fund        |
|------------|---------------------------------------------|------------------------|----------------------|--------------------|--------------------|
| Deparm     | ents/Funds                                  | Fund Balance           | Revenue              | Expenditures       | Balance            |
|            | Assessor                                    |                        | 1,500                | 1,577,923          |                    |
| 010.015    | Auditor                                     |                        | 1,342,973            | 1,369,892          |                    |
| 010.017    | Boundary Review Board                       |                        | -                    | 8,500              |                    |
|            | Community Development                       |                        | 2,912,836            | 3,032,306          |                    |
| 010.025    | Fire Prevention & Investigations            |                        | 126,000              | 244,166            |                    |
| 010.030    | Human Resources                             |                        | -                    | 227,463            |                    |
| 010.040    | Clerk                                       |                        | 604,740              | 1,588,335          |                    |
| 010.045    | Commissioners                               |                        | 15,085,026           | 977,420            |                    |
| 010.050    | Coroner                                     |                        | 18,000               | 313,842            |                    |
| 010.052    | IT                                          |                        | 186,942              | 1,096,599          |                    |
| 010.055    | Maintenance                                 |                        | 1,040,106            | 2,005,708          |                    |
| 010.065    | District Court                              |                        | 1,063,850            | 1,650,810          |                    |
| 010.066    | District Court Probation                    |                        | 508,100              | 644,158            |                    |
| 010.075    | Extension                                   |                        | 21,000               | 377,821            |                    |
| 010.085    | Juvenile                                    |                        | 631,764              | 3,444,481          |                    |
| 010.105    | Non-departmental                            |                        | 943,353              | 12,420,816         |                    |
| 010.139    | Support Enforcement                         |                        | 446,250              | 394,797            |                    |
| 010.140    | Prosecutor                                  |                        | 753,307              | 2,832,143          |                    |
| 010.145    | Sheriff                                     |                        | 3,960,220            | 13,318,223         |                    |
| 010.155    | Superior Court                              |                        | 161,333              | 1,501,076          |                    |
| 010.165    | Treasurer                                   |                        | 1,992,964            | 726,185            |                    |
| 010.170    | Property Taxes                              |                        | 14,753,455           | 30,000             |                    |
| 010        | Unreserved Fund Balance                     | 13,500,000             |                      |                    | 10,271,054         |
| 010        | Total General Fund                          | 13,500,000             | 46,553,719           | 49,782,665         | 10,271,054         |
| 014        | Troffic Cofoty                              | 017 000                | 404.050              | 454 440            | 170 000            |
| 014<br>101 | Traffic Safety                              | 217,088                | 104,250              | 151,116            | 170,222            |
|            | Solid Waste                                 | 1,803,510              | 3,797,103            | 5,051,076          | 549,537            |
| 103<br>105 | Solid Waste Planning                        | 203,082                | 303,708              | 340,873<br>983,141 | 165,917<br>434,214 |
| 107        | Surface & Storm Water Mgmt<br>Flood Control | 1,029,655<br>1,793,610 | 387,700<br>1,760,000 | 2,460,944          | 1,092,666          |
| 1107       | County Roads                                | 5,199,434              | 17,713,205           | 20,473,302         | 2,439,337          |
| 111        | Path & Trails                               | 107,600                | 10,600               | 20,473,302         | 118,200            |
| 112        | Drug Enforcement Reserve                    | 5,500                  | 6,150                | 10,000             | 1,650              |
| 113        | Felony Seizure & Forfeiture                 | 14,500                 | 5,500                | 15,500             | 4,500              |
| 115        | Auditor's O & M                             | 258,202                | 120,250              | 170,641            | 207,811            |
| 117        | Boating Safety                              | 90,000                 | 40,900               | 92,463             | 38,437             |
| 118        | Wenatchee River Park                        | 248,000                | 292,250              | 331,840            | 208,410            |
| 119        | Ohme Gardens                                | 78,677                 | 473,760              | 471,534            | 80,903             |
| 120        | Expo Center                                 | 195,000                | 200,000              | 301,602            | 93,398             |
| 121        | Fair                                        | 56,492                 | 258,300              | 272,529            | 42,263             |
| 122        | Sheriff Donation                            | 50,000                 | 16,000               | 41,062             | 24,938             |
| 124        | Farm Worker Housing                         | 80,000                 | 364,100              | 410,992            | 33,108             |
| 125        | Horticulture Pest & Disease                 | -                      | 398,987              | 386,116            | 12,871.00          |
| 126        | REET Technology                             | 298,004                | 29,000               | 327,000            | 4                  |
| 127        | Juvenile Donation                           | 282                    | -                    | 282                | -                  |
| 128        | Noxious Weed                                | 232,089                | 471,983              | 399,021            | 305,051            |
| 129        | Trial Court Improvement                     | 282,834                | 45,308               | 328,130            | 12                 |
| 132        | 911 Communications                          | -                      | 4,000,000            | 4,000,000          |                    |
| 136        | Parent Education Fund                       | 6,020                  | 22,609               | 22,629             | 6,000              |
| 137        | Public Education                            | 70,000                 | 68,285               | 68,062             | 70,223             |
| 140        | Cashmere-Dryden Airport                     | 80,000.00              | 60,075               | 65,944             | 74,131             |
| 142        | Columbia River Drug Task Force              | 190,000                | 179,427              | 308,048            | 61,379             |
| 145        | Law Library                                 | 33,749                 | 55,200               | 87,007             | 1,942              |
| 150        | Regional Justice Center                     | 976,909                | 9,888,914            | 9,974,098          | 891,725            |