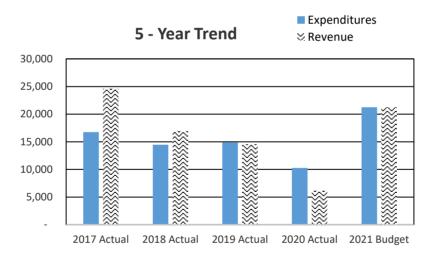

## 2022 CHELAN COUNTY BUDGET OVERVIEW

|            |                                             | Beginning              |                      |                    | Ending Fund        |
|------------|---------------------------------------------|------------------------|----------------------|--------------------|--------------------|
| Deparm     | ents/Funds                                  | Fund Balance           | Revenue              | Expenditures       | Balance            |
|            | Assessor                                    |                        | 1,500                | 1,577,923          |                    |
| 010.015    | Auditor                                     |                        | 1,342,973            | 1,369,892          |                    |
| 010.017    | Boundary Review Board                       |                        | -                    | 8,500              |                    |
|            | Community Development                       |                        | 2,912,836            | 3,032,306          |                    |
| 010.025    | Fire Prevention & Investigations            |                        | 126,000              | 244,166            |                    |
| 010.030    | Human Resources                             |                        | -                    | 227,463            |                    |
| 010.040    | Clerk                                       |                        | 604,740              | 1,588,335          |                    |
| 010.045    | Commissioners                               |                        | 15,085,026           | 977,420            |                    |
| 010.050    | Coroner                                     |                        | 18,000               | 313,842            |                    |
| 010.052    | IT                                          |                        | 186,942              | 1,096,599          |                    |
| 010.055    | Maintenance                                 |                        | 1,040,106            | 2,005,708          |                    |
| 010.065    | District Court                              |                        | 1,063,850            | 1,650,810          |                    |
| 010.066    | District Court Probation                    |                        | 508,100              | 644,158            |                    |
| 010.075    | Extension                                   |                        | 21,000               | 377,821            |                    |
| 010.085    | Juvenile                                    |                        | 631,764              | 3,444,481          |                    |
| 010.105    | Non-departmental                            |                        | 943,353              | 12,420,816         |                    |
| 010.139    | Support Enforcement                         |                        | 446,250              | 394,797            |                    |
| 010.140    | Prosecutor                                  |                        | 753,307              | 2,832,143          |                    |
| 010.145    | Sheriff                                     |                        | 3,960,220            | 13,318,223         |                    |
| 010.155    | Superior Court                              |                        | 161,333              | 1,501,076          |                    |
| 010.165    | Treasurer                                   |                        | 1,992,964            | 726,185            |                    |
| 010.170    | Property Taxes                              |                        | 14,753,455           | 30,000             |                    |
| 010        | Unreserved Fund Balance                     | 13,500,000             |                      |                    | 10,271,054         |
| 010        | Total General Fund                          | 13,500,000             | 46,553,719           | 49,782,665         | 10,271,054         |
| 014        | Troffic Cofoty                              | 017 000                | 404.050              | 454 440            | 170 000            |
| 014<br>101 | Traffic Safety                              | 217,088                | 104,250              | 151,116            | 170,222            |
|            | Solid Waste                                 | 1,803,510              | 3,797,103            | 5,051,076          | 549,537            |
| 103<br>105 | Solid Waste Planning                        | 203,082                | 303,708              | 340,873<br>983,141 | 165,917<br>434,214 |
| 107        | Surface & Storm Water Mgmt<br>Flood Control | 1,029,655<br>1,793,610 | 387,700<br>1,760,000 | 2,460,944          | 1,092,666          |
| 1107       | County Roads                                | 5,199,434              | 17,713,205           | 20,473,302         | 2,439,337          |
| 111        | Path & Trails                               | 107,600                | 10,600               | 20,473,302         | 118,200            |
| 112        | Drug Enforcement Reserve                    | 5,500                  | 6,150                | 10,000             | 1,650              |
| 113        | Felony Seizure & Forfeiture                 | 14,500                 | 5,500                | 15,500             | 4,500              |
| 115        | Auditor's O & M                             | 258,202                | 120,250              | 170,641            | 207,811            |
| 117        | Boating Safety                              | 90,000                 | 40,900               | 92,463             | 38,437             |
| 118        | Wenatchee River Park                        | 248,000                | 292,250              | 331,840            | 208,410            |
| 119        | Ohme Gardens                                | 78,677                 | 473,760              | 471,534            | 80,903             |
| 120        | Expo Center                                 | 195,000                | 200,000              | 301,602            | 93,398             |
| 121        | Fair                                        | 56,492                 | 258,300              | 272,529            | 42,263             |
| 122        | Sheriff Donation                            | 50,000                 | 16,000               | 41,062             | 24,938             |
| 124        | Farm Worker Housing                         | 80,000                 | 364,100              | 410,992            | 33,108             |
| 125        | Horticulture Pest & Disease                 | -                      | 398,987              | 386,116            | 12,871.00          |
| 126        | REET Technology                             | 298,004                | 29,000               | 327,000            | 4                  |
| 127        | Juvenile Donation                           | 282                    | -                    | 282                | -                  |
| 128        | Noxious Weed                                | 232,089                | 471,983              | 399,021            | 305,051            |
| 129        | Trial Court Improvement                     | 282,834                | 45,308               | 328,130            | 12                 |
| 132        | 911 Communications                          | -                      | 4,000,000            | 4,000,000          |                    |
| 136        | Parent Education Fund                       | 6,020                  | 22,609               | 22,629             | 6,000              |
| 137        | Public Education                            | 70,000                 | 68,285               | 68,062             | 70,223             |
| 140        | Cashmere-Dryden Airport                     | 80,000.00              | 60,075               | 65,944             | 74,131             |
| 142        | Columbia River Drug Task Force              | 190,000                | 179,427              | 308,048            | 61,379             |
| 145        | Law Library                                 | 33,749                 | 55,200               | 87,007             | 1,942              |
| 150        | Regional Justice Center                     | 976,909                | 9,888,914            | 9,974,098          | 891,725            |