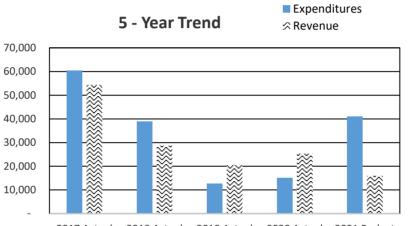

|                    |  |

# Sheriff Donation - 122.001

| 2022 Budget Summary   |        |                    |        |  |  |
|-----------------------|--------|--------------------|--------|--|--|
| Revenues              |        | Expenditure        | es     |  |  |
| Miscellaneous Revenue | 16,000 | Supplies           | 1,000  |  |  |
|                       |        | Services           | 40,000 |  |  |
|                       |        | Interfund Payments | 62     |  |  |
| Total                 | 16,000 | Total              | 41,062 |  |  |

## **Program Description:**

The Chelan County Sheriff's Donation Fund is an account whereby private citizens and businesses can have a direct impact on CCSO specialty teams through monetary or asset donations.



2017 Actual 2018 Actual 2019 Actual 2020 Actual 2021 Budget

| 122.001.52120.31.000<br>122.001.52120.43.000<br>122.001.52120.49.000<br>122.001.52120.49.080<br>122.001.52120.90.000 | Office & Operating Supplies<br>Travel<br>Miscellaneous<br>Education/Registrations<br>Central Service Charges | 1,000<br>5,000<br>30,000<br>5,000<br>62 |
|----------------------------------------------------------------------------------------------------------------------|--------------------------------------------------------------------------------------------------------------|-----------------------------------------|
| Total Expenditures                                                                                                   |