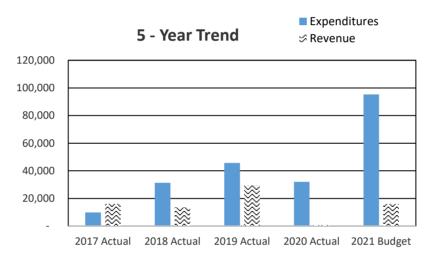

## 2022 CHELAN COUNTY BUDGET OVERVIEW

|            |                                             | Beginning              |                      |                    | Ending Fund        |
|------------|---------------------------------------------|------------------------|----------------------|--------------------|--------------------|
| Deparm     | ents/Funds                                  | Fund Balance           | Revenue              | Expenditures       | Balance            |
|            | Assessor                                    |                        | 1,500                | 1,577,923          |                    |
| 010.015    | Auditor                                     |                        | 1,342,973            | 1,369,892          |                    |
| 010.017    | Boundary Review Board                       |                        | -                    | 8,500              |                    |
|            | Community Development                       |                        | 2,912,836            | 3,032,306          |                    |
| 010.025    | Fire Prevention & Investigations            |                        | 126,000              | 244,166            |                    |
| 010.030    | Human Resources                             |                        | -                    | 227,463            |                    |
| 010.040    | Clerk                                       |                        | 604,740              | 1,588,335          |                    |
| 010.045    | Commissioners                               |                        | 15,085,026           | 977,420            |                    |
| 010.050    | Coroner                                     |                        | 18,000               | 313,842            |                    |
| 010.052    | IT                                          |                        | 186,942              | 1,096,599          |                    |
| 010.055    | Maintenance                                 |                        | 1,040,106            | 2,005,708          |                    |
| 010.065    | District Court                              |                        | 1,063,850            | 1,650,810          |                    |
| 010.066    | District Court Probation                    |                        | 508,100              | 644,158            |                    |
| 010.075    | Extension                                   |                        | 21,000               | 377,821            |                    |
| 010.085    | Juvenile                                    |                        | 631,764              | 3,444,481          |                    |
| 010.105    | Non-departmental                            |                        | 943,353              | 12,420,816         |                    |
| 010.139    | Support Enforcement                         |                        | 446,250              | 394,797            |                    |
| 010.140    | Prosecutor                                  |                        | 753,307              | 2,832,143          |                    |
| 010.145    | Sheriff                                     |                        | 3,960,220            | 13,318,223         |                    |
| 010.155    | Superior Court                              |                        | 161,333              | 1,501,076          |                    |
| 010.165    | Treasurer                                   |                        | 1,992,964            | 726,185            |                    |
| 010.170    | Property Taxes                              |                        | 14,753,455           | 30,000             |                    |
| 010        | Unreserved Fund Balance                     | 13,500,000             |                      |                    | 10,271,054         |
| 010        | Total General Fund                          | 13,500,000             | 46,553,719           | 49,782,665         | 10,271,054         |
| 014        | Troffic Cofoty                              | 017 000                | 404.050              | 454 440            | 170 000            |
| 014<br>101 | Traffic Safety                              | 217,088                | 104,250              | 151,116            | 170,222            |
|            | Solid Waste                                 | 1,803,510              | 3,797,103            | 5,051,076          | 549,537            |
| 103<br>105 | Solid Waste Planning                        | 203,082                | 303,708              | 340,873<br>983,141 | 165,917<br>434,214 |
| 107        | Surface & Storm Water Mgmt<br>Flood Control | 1,029,655<br>1,793,610 | 387,700<br>1,760,000 | 2,460,944          | 1,092,666          |
| 1107       | County Roads                                | 5,199,434              | 17,713,205           | 20,473,302         | 2,439,337          |
| 111        | Path & Trails                               | 107,600                | 10,600               | 20,473,302         | 118,200            |
| 112        | Drug Enforcement Reserve                    | 5,500                  | 6,150                | 10,000             | 1,650              |
| 113        | Felony Seizure & Forfeiture                 | 14,500                 | 5,500                | 15,500             | 4,500              |
| 115        | Auditor's O & M                             | 258,202                | 120,250              | 170,641            | 207,811            |
| 117        | Boating Safety                              | 90,000                 | 40,900               | 92,463             | 38,437             |
| 118        | Wenatchee River Park                        | 248,000                | 292,250              | 331,840            | 208,410            |
| 119        | Ohme Gardens                                | 78,677                 | 473,760              | 471,534            | 80,903             |
| 120        | Expo Center                                 | 195,000                | 200,000              | 301,602            | 93,398             |
| 121        | Fair                                        | 56,492                 | 258,300              | 272,529            | 42,263             |
| 122        | Sheriff Donation                            | 50,000                 | 16,000               | 41,062             | 24,938             |
| 124        | Farm Worker Housing                         | 80,000                 | 364,100              | 410,992            | 33,108             |
| 125        | Horticulture Pest & Disease                 | -                      | 398,987              | 386,116            | 12,871.00          |
| 126        | REET Technology                             | 298,004                | 29,000               | 327,000            | 4                  |
| 127        | Juvenile Donation                           | 282                    | -                    | 282                | -                  |
| 128        | Noxious Weed                                | 232,089                | 471,983              | 399,021            | 305,051            |
| 129        | Trial Court Improvement                     | 282,834                | 45,308               | 328,130            | 12                 |
| 132        | 911 Communications                          | -                      | 4,000,000            | 4,000,000          |                    |
| 136        | Parent Education Fund                       | 6,020                  | 22,609               | 22,629             | 6,000              |
| 137        | Public Education                            | 70,000                 | 68,285               | 68,062             | 70,223             |
| 140        | Cashmere-Dryden Airport                     | 80,000.00              | 60,075               | 65,944             | 74,131             |
| 142        | Columbia River Drug Task Force              | 190,000                | 179,427              | 308,048            | 61,379             |
| 145        | Law Library                                 | 33,749                 | 55,200               | 87,007             | 1,942              |
| 150        | Regional Justice Center                     | 976,909                | 9,888,914            | 9,974,098          | 891,725            |