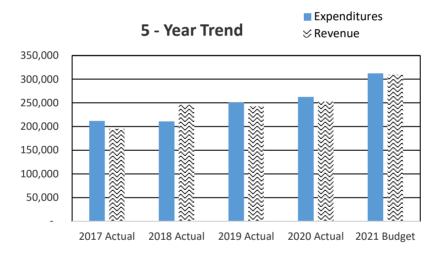

lies<br>Services<br>Intergovernmental<br>Interfund Payments |  |  |

## 2022 Budget Summary

### **Program Description:**

The Chelan-Douglas Horticultural Pest and Disease Board enables the counties to more efficiently control and prevent the spread of horticultural pests and diseases. The Chelan-Douglas Pest Board is granted its authority within Washington State Law 15.09. The Chelan-Douglas Pest Board investigates complaints received on unsprayed, neglected or abandoned vegetation. This can be anything from a single backyard tree to commercial orchards. The Chelan-Douglas Horticultural Pest and Disease Board Department is directed by a manger appointed by the board of representative, four representatives from each county. Chelan and Douglas Counties both fund 50% of the annual budget.



Expenditures

| 125.001.55420.11.301 | Pest Control Agent            | 90,160 |
|----------------------|-------------------------------|--------|
| 125.001.55420.11.302 | Ag Inspector II               | 48,742 |
| 125.001.55420.11.303 | Ag Inspector II               | 43,860 |
| 125.001.55420.11.304 | Ag Inspector II               | 42,105 |
| 125.001.55420.11.996 | Cell Phone Stipend            | 1,500  |
| 125.001.55420.11.999 | Extra Help                    | 0      |
| 125.001.55420.21.000 | Social Security               | 17,317 |
| 125.001.55420.22.000 | Retirement                    | 18,733 |
| 125.001.55420.23.000 | Medical-Dental-Life           | 48,000 |
| 125.001.55420.24.000 | Labor & Industries            | 2,011  |
| 125.001.55420.25.000 | Unemployment Compensation     | 3