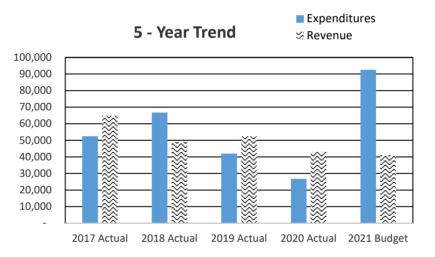

## 2022 CHELAN COUNTY BUDGET OVERVIEW

|            |                                             | Beginning              |                      |                    | Ending Fund        |
|------------|---------------------------------------------|------------------------|----------------------|--------------------|--------------------|
| Deparm     | ents/Funds                                  | Fund Balance           | Revenue              | Expenditures       | Balance            |
|            | Assessor                                    |                        | 1,500                | 1,577,923          |                    |
| 010.015    | Auditor                                     |                        | 1,342,973            | 1,369,892          |                    |
| 010.017    | Boundary Review Board                       |                        | -                    | 8,500              |                    |
|            | Community Development                       |                        | 2,912,836            | 3,032,306          |                    |
| 010.025    | Fire Prevention & Investigations            |                        | 126,000              | 244,166            |                    |
| 010.030    | Human Resources                             |                        | -                    | 227,463            |                    |
| 010.040    | Clerk                                       |                        | 604,740              | 1,588,335          |                    |
| 010.045    | Commissioners                               |                        | 15,085,026           | 977,420            |                    |
| 010.050    | Coroner                                     |                        | 18,000               | 313,842            |                    |
| 010.052    | IT                                          |                        | 186,942              | 1,096,599          |                    |
| 010.055    | Maintenance                                 |                        | 1,040,106            | 2,005,708          |                    |
| 010.065    | District Court                              |                        | 1,063,850            | 1,650,810          |                    |
| 010.066    | District Court Probation                    |                        | 508,100              | 644,158            |                    |
| 010.075    | Extension                                   |                        | 21,000               | 377,821            |                    |
| 010.085    | Juvenile                                    |                        | 631,764              | 3,444,481          |                    |
| 010.105    | Non-departmental                            |                        | 943,353              | 12,420,816         |                    |
| 010.139    | Support Enforcement                         |                        | 446,250              | 394,797            |                    |
| 010.140    | Prosecutor                                  |                        | 753,307              | 2,832,143          |                    |
| 010.145    | Sheriff                                     |                        | 3,960,220            | 13,318,223         |                    |
| 010.155    | Superior Court                              |                        | 161,333              | 1,501,076          |                    |
| 010.165    | Treasurer                                   |                        | 1,992,964            | 726,185            |                    |
| 010.170    | Property Taxes                              |                        | 14,753,455           | 30,000             |                    |
| 010        | Unreserved Fund Balance                     | 13,500,000             |                      |                    | 10,271,054         |
| 010        | Total General Fund                          | 13,500,000             | 46,553,719           | 49,782,665         | 10,271,054         |
| 014        | Troffic Cofoty                              | 017 000                | 404.050              | 454 440            | 170 000            |
| 014<br>101 | Traffic Safety                              | 217,088                | 104,250              | 151,116            | 170,222            |
|            | Solid Waste                                 | 1,803,510              | 3,797,103            | 5,051,076          | 549,537            |
| 103<br>105 | Solid Waste Planning                        | 203,082                | 303,708              | 340,873<br>983,141 | 165,917<br>434,214 |
| 107        | Surface & Storm Water Mgmt<br>Flood Control | 1,029,655<br>1,793,610 | 387,700<br>1,760,000 | 2,460,944          | 1,092,666          |
| 1107       | County Roads                                | 5,199,434              | 17,713,205           | 20,473,302         | 2,439,337          |
| 111        | Path & Trails                               | 107,600                | 10,600               | 20,473,302         | 118,200            |
| 112        | Drug Enforcement Reserve                    | 5,500                  | 6,150                | 10,000             | 1,650              |
| 113        | Felony Seizure & Forfeiture                 | 14,500                 | 5,500                | 15,500             | 4,500              |
| 115        | Auditor's O & M                             | 258,202                | 120,250              | 170,641            | 207,811            |
| 117        | Boating Safety                              | 90,000                 | 40,900               | 92,463             | 38,437             |
| 118        | Wenatchee River Park                        | 248,000                | 292,250              | 331,840            | 208,410            |
| 119        | Ohme Gardens                                | 78,677                 | 473,760              | 471,534            | 80,903             |
| 120        | Expo Center                                 | 195,000                | 200,000              | 301,602            | 93,398             |
| 121        | Fair                                        | 56,492                 | 258,300              | 272,529            | 42,263             |
| 122        | Sheriff Donation                            | 50,000                 | 16,000               | 41,062             | 24,938             |
| 124        | Farm Worker Housing                         | 80,000                 | 364,100              | 410,992            | 33,108             |
| 125        | Horticulture Pest & Disease                 | -                      | 398,987              | 386,116            | 12,871.00          |
| 126        | REET Technology                             | 298,004                | 29,000               | 327,000            | 4                  |
| 127        | Juvenile Donation                           | 282                    | -                    | 282                | -                  |
| 128        | Noxious Weed                                | 232,089                | 471,983              | 399,021            | 305,051            |
| 129        | Trial Court Improvement                     | 282,834                | 45,308               | 328,130            | 12                 |
| 132        | 911 Communications                          | -                      | 4,000,000            | 4,000,000          |                    |
| 136        | Parent Education Fund                       | 6,020                  | 22,609               | 22,629             | 6,000              |
| 137        | Public Education                            | 70,000                 | 68,285               | 68,062             | 70,223             |
| 140        | Cashmere-Dryden Airport                     | 80,000.00              | 60,075               | 65,944             | 74,131             |
| 142        | Columbia River Drug Task Force              | 190,000                | 179,427              | 308,048            | 61,379             |
| 145        | Law Library                                 | 33,749                 | 55,200               | 87,007             | 1,942              |
| 150        | Regional Justice Center                     | 976,909                | 9,888,914            | 9,974,098          | 891,725            |