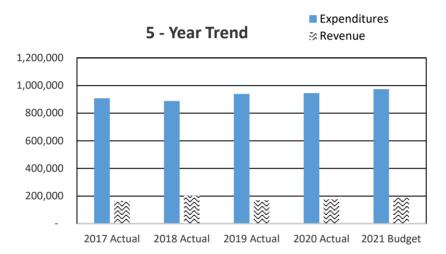

## 2022 CHELAN COUNTY BUDGET OVERVIEW

|            |                                             | Beginning              |                      |                    | Ending Fund        |
|------------|---------------------------------------------|------------------------|----------------------|--------------------|--------------------|
| Deparm     | ents/Funds                                  | Fund Balance           | Revenue              | Expenditures       | Balance            |
|            | Assessor                                    |                        | 1,500                | 1,577,923          |                    |
| 010.015    | Auditor                                     |                        | 1,342,973            | 1,369,892          |                    |
| 010.017    | Boundary Review Board                       |                        | -                    | 8,500              |                    |
|            | Community Development                       |                        | 2,912,836            | 3,032,306          |                    |
| 010.025    | Fire Prevention & Investigations            |                        | 126,000              | 244,166            |                    |
| 010.030    | Human Resources                             |                        | -                    | 227,463            |                    |
| 010.040    | Clerk                                       |                        | 604,740              | 1,588,335          |                    |
| 010.045    | Commissioners                               |                        | 15,085,026           | 977,420            |                    |
| 010.050    | Coroner                                     |                        | 18,000               | 313,842            |                    |
| 010.052    | IT                                          |                        | 186,942              | 1,096,599          |                    |
| 010.055    | Maintenance                                 |                        | 1,040,106            | 2,005,708          |                    |
| 010.065    | District Court                              |                        | 1,063,850            | 1,650,810          |                    |
| 010.066    | District Court Probation                    |                        | 508,100              | 644,158            |                    |
| 010.075    | Extension                                   |                        | 21,000               | 377,821            |                    |
| 010.085    | Juvenile                                    |                        | 631,764              | 3,444,481          |                    |
| 010.105    | Non-departmental                            |                        | 943,353              | 12,420,816         |                    |
| 010.139    | Support Enforcement                         |                        | 446,250              | 394,797            |                    |
| 010.140    | Prosecutor                                  |                        | 753,307              | 2,832,143          |                    |
| 010.145    | Sheriff                                     |                        | 3,960,220            | 13,318,223         |                    |
| 010.155    | Superior Court                              |                        | 161,333              | 1,501,076          |                    |
| 010.165    | Treasurer                                   |                        | 1,992,964            | 726,185            |                    |
| 010.170    | Property Taxes                              |                        | 14,753,455           | 30,000             |                    |
| 010        | Unreserved Fund Balance                     | 13,500,000             |                      |                    | 10,271,054         |
| 010        | Total General Fund                          | 13,500,000             | 46,553,719           | 49,782,665         | 10,271,054         |
| 014        | Troffic Cofoty                              | 017 000                | 404.050              | 454 440            | 170 000            |
| 014<br>101 | Traffic Safety                              | 217,088                | 104,250              | 151,116            | 170,222            |
|            | Solid Waste                                 | 1,803,510              | 3,797,103            | 5,051,076          | 549,537            |
| 103<br>105 | Solid Waste Planning                        | 203,082                | 303,708              | 340,873<br>983,141 | 165,917<br>434,214 |
| 107        | Surface & Storm Water Mgmt<br>Flood Control | 1,029,655<br>1,793,610 | 387,700<br>1,760,000 | 2,460,944          | 1,092,666          |
| 1107       | County Roads                                | 5,199,434              | 17,713,205           | 20,473,302         | 2,439,337          |
| 111        | Path & Trails                               | 107,600                | 10,600               | 20,473,302         | 118,200            |
| 112        | Drug Enforcement Reserve                    | 5,500                  | 6,150                | 10,000             | 1,650              |
| 113        | Felony Seizure & Forfeiture                 | 14,500                 | 5,500                | 15,500             | 4,500              |
| 115        | Auditor's O & M                             | 258,202                | 120,250              | 170,641            | 207,811            |
| 117        | Boating Safety                              | 90,000                 | 40,900               | 92,463             | 38,437             |
| 118        | Wenatchee River Park                        | 248,000                | 292,250              | 331,840            | 208,410            |
| 119        | Ohme Gardens                                | 78,677                 | 473,760              | 471,534            | 80,903             |
| 120        | Expo Center                                 | 195,000                | 200,000              | 301,602            | 93,398             |
| 121        | Fair                                        | 56,492                 | 258,300              | 272,529            | 42,263             |
| 122        | Sheriff Donation                            | 50,000                 | 16,000               | 41,062             | 24,938             |
| 124        | Farm Worker Housing                         | 80,000                 | 364,100              | 410,992            | 33,108             |
| 125        | Horticulture Pest & Disease                 | -                      | 398,987              | 386,116            | 12,871.00          |
| 126        | REET Technology                             | 298,004                | 29,000               | 327,000            | 4                  |
| 127        | Juvenile Donation                           | 282                    | -                    | 282                | -                  |
| 128        | Noxious Weed                                | 232,089                | 471,983              | 399,021            | 305,051            |
| 129        | Trial Court Improvement                     | 282,834                | 45,308               | 328,130            | 12                 |
| 132        | 911 Communications                          | -                      | 4,000,000            | 4,000,000          |                    |
| 136        | Parent Education Fund                       | 6,020                  | 22,609               | 22,629             | 6,000              |
| 137        | Public Education                            | 70,000                 | 68,285               | 68,062             | 70,223             |
| 140        | Cashmere-Dryden Airport                     | 80,000.00              | 60,075               | 65,944             | 74,131             |
| 142        | Columbia River Drug Task Force              | 190,000                | 179,427              | 308,048            | 61,379             |
| 145        | Law Library                                 | 33,749                 | 55,200               | 87,007             | 1,942              |
| 150        | Regional Justice Center                     | 976,909                | 9,888,914            | 9,974,098          | 891,725            |