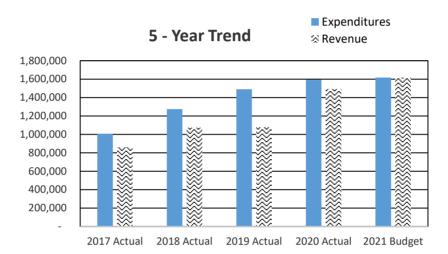

## 2022 CHELAN COUNTY BUDGET OVERVIEW

|            |                                             | Beginning              |                      |                    | Ending Fund        |
|------------|---------------------------------------------|------------------------|----------------------|--------------------|--------------------|
| Deparm     | ents/Funds                                  | Fund Balance           | Revenue              | Expenditures       | Balance            |
|            | Assessor                                    |                        | 1,500                | 1,577,923          |                    |
| 010.015    | Auditor                                     |                        | 1,342,973            | 1,369,892          |                    |
| 010.017    | Boundary Review Board                       |                        | -                    | 8,500              |                    |
|            | Community Development                       |                        | 2,912,836            | 3,032,306          |                    |
| 010.025    | Fire Prevention & Investigations            |                        | 126,000              | 244,166            |                    |
| 010.030    | Human Resources                             |                        | -                    | 227,463            |                    |
| 010.040    | Clerk                                       |                        | 604,740              | 1,588,335          |                    |
| 010.045    | Commissioners                               |                        | 15,085,026           | 977,420            |                    |
| 010.050    | Coroner                                     |                        | 18,000               | 313,842            |                    |
| 010.052    | IT                                          |                        | 186,942              | 1,096,599          |                    |
| 010.055    | Maintenance                                 |                        | 1,040,106            | 2,005,708          |                    |
| 010.065    | District Court                              |                        | 1,063,850            | 1,650,810          |                    |
| 010.066    | District Court Probation                    |                        | 508,100              | 644,158            |                    |
| 010.075    | Extension                                   |                        | 21,000               | 377,821            |                    |
| 010.085    | Juvenile                                    |                        | 631,764              | 3,444,481          |                    |
| 010.105    | Non-departmental                            |                        | 943,353              | 12,420,816         |                    |
| 010.139    | Support Enforcement                         |                        | 446,250              | 394,797            |                    |
| 010.140    | Prosecutor                                  |                        | 753,307              | 2,832,143          |                    |
| 010.145    | Sheriff                                     |                        | 3,960,220            | 13,318,223         |                    |
| 010.155    | Superior Court                              |                        | 161,333              | 1,501,076          |                    |
| 010.165    | Treasurer                                   |                        | 1,992,964            | 726,185            |                    |
| 010.170    | Property Taxes                              |                        | 14,753,455           | 30,000             |                    |
| 010        | Unreserved Fund Balance                     | 13,500,000             |                      |                    | 10,271,054         |
| 010        | Total General Fund                          | 13,500,000             | 46,553,719           | 49,782,665         | 10,271,054         |
| 014        | Troffic Cofoty                              | 017 000                | 404.050              | 454 440            | 170 000            |
| 014<br>101 | Traffic Safety                              | 217,088                | 104,250              | 151,116            | 170,222            |
|            | Solid Waste                                 | 1,803,510              | 3,797,103            | 5,051,076          | 549,537            |
| 103<br>105 | Solid Waste Planning                        | 203,082                | 303,708              | 340,873<br>983,141 | 165,917<br>434,214 |
| 107        | Surface & Storm Water Mgmt<br>Flood Control | 1,029,655<br>1,793,610 | 387,700<br>1,760,000 | 2,460,944          | 1,092,666          |
| 1107       | County Roads                                | 5,199,434              | 17,713,205           | 20,473,302         | 2,439,337          |
| 111        | Path & Trails                               | 107,600                | 10,600               | 20,473,302         | 118,200            |
| 112        | Drug Enforcement Reserve                    | 5,500                  | 6,150                | 10,000             | 1,650              |
| 113        | Felony Seizure & Forfeiture                 | 14,500                 | 5,500                | 15,500             | 4,500              |
| 115        | Auditor's O & M                             | 258,202                | 120,250              | 170,641            | 207,811            |
| 117        | Boating Safety                              | 90,000                 | 40,900               | 92,463             | 38,437             |
| 118        | Wenatchee River Park                        | 248,000                | 292,250              | 331,840            | 208,410            |
| 119        | Ohme Gardens                                | 78,677                 | 473,760              | 471,534            | 80,903             |
| 120        | Expo Center                                 | 195,000                | 200,000              | 301,602            | 93,398             |
| 121        | Fair                                        | 56,492                 | 258,300              | 272,529            | 42,263             |
| 122        | Sheriff Donation                            | 50,000                 | 16,000               | 41,062             | 24,938             |
| 124        | Farm Worker Housing                         | 80,000                 | 364,100              | 410,992            | 33,108             |
| 125        | Horticulture Pest & Disease                 | -                      | 398,987              | 386,116            | 12,871.00          |
| 126        | REET Technology                             | 298,004                | 29,000               | 327,000            | 4                  |
| 127        | Juvenile Donation                           | 282                    | -                    | 282                | -                  |
| 128        | Noxious Weed                                | 232,089                | 471,983              | 399,021            | 305,051            |
| 129        | Trial Court Improvement                     | 282,834                | 45,308               | 328,130            | 12                 |
| 132        | 911 Communications                          | -                      | 4,000,000            | 4,000,000          |                    |
| 136        | Parent Education Fund                       | 6,020                  | 22,609               | 22,629             | 6,000              |
| 137        | Public Education                            | 70,000                 | 68,285               | 68,062             | 70,223             |
| 140        | Cashmere-Dryden Airport                     | 80,000.00              | 60,075               | 65,944             | 74,131             |
| 142        | Columbia River Drug Task Force              | 190,000                | 179,427              | 308,048            | 61,379             |
| 145        | Law Library                                 | 33,749                 | 55,200               | 87,007             | 1,942              |
| 150        | Regional Justice Center                     | 976,909                | 9,888,914            | 9,974,098          | 891,725            |