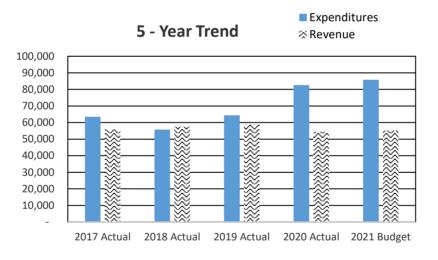

## 2022 CHELAN COUNTY BUDGET OVERVIEW

|            |                                             | Beginning              |                      |                    | Ending Fund        |
|------------|---------------------------------------------|------------------------|----------------------|--------------------|--------------------|
| Deparm     | ents/Funds                                  | Fund Balance           | Revenue              | Expenditures       | Balance            |
|            | Assessor                                    |                        | 1,500                | 1,577,923          |                    |
| 010.015    | Auditor                                     |                        | 1,342,973            | 1,369,892          |                    |
| 010.017    | Boundary Review Board                       |                        | -                    | 8,500              |                    |
|            | Community Development                       |                        | 2,912,836            | 3,032,306          |                    |
| 010.025    | Fire Prevention & Investigations            |                        | 126,000              | 244,166            |                    |
| 010.030    | Human Resources                             |                        | -                    | 227,463            |                    |
| 010.040    | Clerk                                       |                        | 604,740              | 1,588,335          |                    |
| 010.045    | Commissioners                               |                        | 15,085,026           | 977,420            |                    |
| 010.050    | Coroner                                     |                        | 18,000               | 313,842            |                    |
| 010.052    | IT                                          |                        | 186,942              | 1,096,599          |                    |
| 010.055    | Maintenance                                 |                        | 1,040,106            | 2,005,708          |                    |
| 010.065    | District Court                              |                        | 1,063,850            | 1,650,810          |                    |
| 010.066    | District Court Probation                    |                        | 508,100              | 644,158            |                    |
| 010.075    | Extension                                   |                        | 21,000               | 377,821            |                    |
| 010.085    | Juvenile                                    |                        | 631,764              | 3,444,481          |                    |
| 010.105    | Non-departmental                            |                        | 943,353              | 12,420,816         |                    |
| 010.139    | Support Enforcement                         |                        | 446,250              | 394,797            |                    |
| 010.140    | Prosecutor                                  |                        | 753,307              | 2,832,143          |                    |
| 010.145    | Sheriff                                     |                        | 3,960,220            | 13,318,223         |                    |
| 010.155    | Superior Court                              |                        | 161,333              | 1,501,076          |                    |
| 010.165    | Treasurer                                   |                        | 1,992,964            | 726,185            |                    |
| 010.170    | Property Taxes                              |                        | 14,753,455           | 30,000             |                    |
| 010        | Unreserved Fund Balance                     | 13,500,000             |                      |                    | 10,271,054         |
| 010        | Total General Fund                          | 13,500,000             | 46,553,719           | 49,782,665         | 10,271,054         |
| 014        | Troffic Cofoty                              | 017 000                | 404.050              | 454 440            | 170 000            |
| 014<br>101 | Traffic Safety                              | 217,088                | 104,250              | 151,116            | 170,222            |
|            | Solid Waste                                 | 1,803,510              | 3,797,103            | 5,051,076          | 549,537            |
| 103<br>105 | Solid Waste Planning                        | 203,082                | 303,708              | 340,873<br>983,141 | 165,917<br>434,214 |
| 107        | Surface & Storm Water Mgmt<br>Flood Control | 1,029,655<br>1,793,610 | 387,700<br>1,760,000 | 2,460,944          | 1,092,666          |
| 1107       | County Roads                                | 5,199,434              | 17,713,205           | 20,473,302         | 2,439,337          |
| 111        | Path & Trails                               | 107,600                | 10,600               | 20,473,302         | 118,200            |
| 112        | Drug Enforcement Reserve                    | 5,500                  | 6,150                | 10,000             | 1,650              |
| 113        | Felony Seizure & Forfeiture                 | 14,500                 | 5,500                | 15,500             | 4,500              |
| 115        | Auditor's O & M                             | 258,202                | 120,250              | 170,641            | 207,811            |
| 117        | Boating Safety                              | 90,000                 | 40,900               | 92,463             | 38,437             |
| 118        | Wenatchee River Park                        | 248,000                | 292,250              | 331,840            | 208,410            |
| 119        | Ohme Gardens                                | 78,677                 | 473,760              | 471,534            | 80,903             |
| 120        | Expo Center                                 | 195,000                | 200,000              | 301,602            | 93,398             |
| 121        | Fair                                        | 56,492                 | 258,300              | 272,529            | 42,263             |
| 122        | Sheriff Donation                            | 50,000                 | 16,000               | 41,062             | 24,938             |
| 124        | Farm Worker Housing                         | 80,000                 | 364,100              | 410,992            | 33,108             |
| 125        | Horticulture Pest & Disease                 | -                      | 398,987              | 386,116            | 12,871.00          |
| 126        | REET Technology                             | 298,004                | 29,000               | 327,000            | 4                  |
| 127        | Juvenile Donation                           | 282                    | -                    | 282                | -                  |
| 128        | Noxious Weed                                | 232,089                | 471,983              | 399,021            | 305,051            |
| 129        | Trial Court Improvement                     | 282,834                | 45,308               | 328,130            | 12                 |
| 132        | 911 Communications                          | -                      | 4,000,000            | 4,000,000          |                    |
| 136        | Parent Education Fund                       | 6,020                  | 22,609               | 22,629             | 6,000              |
| 137        | Public Education                            | 70,000                 | 68,285               | 68,062             | 70,223             |
| 140        | Cashmere-Dryden Airport                     | 80,000.00              | 60,075               | 65,944             | 74,131             |
| 142        | Columbia River Drug Task Force              | 190,000                | 179,427              | 308,048            | 61,379             |
| 145        | Law Library                                 | 33,749                 | 55,200               | 87,007             | 1,942              |
| 150        | Regional Justice Center                     | 976,909                | 9,888,914            | 9,974,098          | 891,725            |