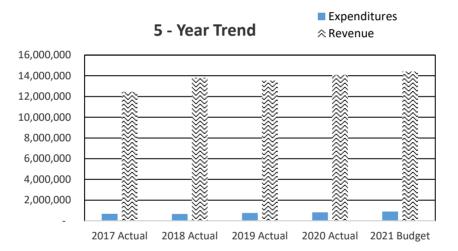

## 2022 CHELAN COUNTY BUDGET OVERVIEW

|            |                                             | Beginning              |                      |                    | Ending Fund        |
|------------|---------------------------------------------|------------------------|----------------------|--------------------|--------------------|
| Deparm     | ents/Funds                                  | Fund Balance           | Revenue              | Expenditures       | Balance            |
|            | Assessor                                    |                        | 1,500                | 1,577,923          |                    |
| 010.015    | Auditor                                     |                        | 1,342,973            | 1,369,892          |                    |
| 010.017    | Boundary Review Board                       |                        | -                    | 8,500              |                    |
|            | Community Development                       |                        | 2,912,836            | 3,032,306          |                    |
| 010.025    | Fire Prevention & Investigations            |                        | 126,000              | 244,166            |                    |
| 010.030    | Human Resources                             |                        | -                    | 227,463            |                    |
| 010.040    | Clerk                                       |                        | 604,740              | 1,588,335          |                    |
| 010.045    | Commissioners                               |                        | 15,085,026           | 977,420            |                    |
| 010.050    | Coroner                                     |                        | 18,000               | 313,842            |                    |
| 010.052    | IT                                          |                        | 186,942              | 1,096,599          |                    |
| 010.055    | Maintenance                                 |                        | 1,040,106            | 2,005,708          |                    |
| 010.065    | District Court                              |                        | 1,063,850            | 1,650,810          |                    |
| 010.066    | District Court Probation                    |                        | 508,100              | 644,158            |                    |
| 010.075    | Extension                                   |                        | 21,000               | 377,821            |                    |
| 010.085    | Juvenile                                    |                        | 631,764              | 3,444,481          |                    |
| 010.105    | Non-departmental                            |                        | 943,353              | 12,420,816         |                    |
| 010.139    | Support Enforcement                         |                        | 446,250              | 394,797            |                    |
| 010.140    | Prosecutor                                  |                        | 753,307              | 2,832,143          |                    |
| 010.145    | Sheriff                                     |                        | 3,960,220            | 13,318,223         |                    |
| 010.155    | Superior Court                              |                        | 161,333              | 1,501,076          |                    |
| 010.165    | Treasurer                                   |                        | 1,992,964            | 726,185            |                    |
| 010.170    | Property Taxes                              |                        | 14,753,455           | 30,000             |                    |
| 010        | Unreserved Fund Balance                     | 13,500,000             |                      |                    | 10,271,054         |
| 010        | Total General Fund                          | 13,500,000             | 46,553,719           | 49,782,665         | 10,271,054         |
| 014        | Troffic Cofoty                              | 017 000                | 404.050              | 454 440            | 170 000            |
| 014<br>101 | Traffic Safety                              | 217,088                | 104,250              | 151,116            | 170,222            |
|            | Solid Waste                                 | 1,803,510              | 3,797,103            | 5,051,076          | 549,537            |
| 103<br>105 | Solid Waste Planning                        | 203,082                | 303,708              | 340,873<br>983,141 | 165,917<br>434,214 |
| 107        | Surface & Storm Water Mgmt<br>Flood Control | 1,029,655<br>1,793,610 | 387,700<br>1,760,000 | 2,460,944          | 1,092,666          |
| 1107       | County Roads                                | 5,199,434              | 17,713,205           | 20,473,302         | 2,439,337          |
| 111        | Path & Trails                               | 107,600                | 10,600               | 20,473,302         | 118,200            |
| 112        | Drug Enforcement Reserve                    | 5,500                  | 6,150                | 10,000             | 1,650              |
| 113        | Felony Seizure & Forfeiture                 | 14,500                 | 5,500                | 15,500             | 4,500              |
| 115        | Auditor's O & M                             | 258,202                | 120,250              | 170,641            | 207,811            |
| 117        | Boating Safety                              | 90,000                 | 40,900               | 92,463             | 38,437             |
| 118        | Wenatchee River Park                        | 248,000                | 292,250              | 331,840            | 208,410            |
| 119        | Ohme Gardens                                | 78,677                 | 473,760              | 471,534            | 80,903             |
| 120        | Expo Center                                 | 195,000                | 200,000              | 301,602            | 93,398             |
| 121        | Fair                                        | 56,492                 | 258,300              | 272,529            | 42,263             |
| 122        | Sheriff Donation                            | 50,000                 | 16,000               | 41,062             | 24,938             |
| 124        | Farm Worker Housing                         | 80,000                 | 364,100              | 410,992            | 33,108             |
| 125        | Horticulture Pest & Disease                 | -                      | 398,987              | 386,116            | 12,871.00          |
| 126        | REET Technology                             | 298,004                | 29,000               | 327,000            | 4                  |
| 127        | Juvenile Donation                           | 282                    | -                    | 282                | -                  |
| 128        | Noxious Weed                                | 232,089                | 471,983              | 399,021            | 305,051            |
| 129        | Trial Court Improvement                     | 282,834                | 45,308               | 328,130            | 12                 |
| 132        | 911 Communications                          | -                      | 4,000,000            | 4,000,000          |                    |
| 136        | Parent Education Fund                       | 6,020                  | 22,609               | 22,629             | 6,000              |
| 137        | Public Education                            | 70,000                 | 68,285               | 68,062             | 70,223             |
| 140        | Cashmere-Dryden Airport                     | 80,000.00              | 60,075               | 65,944             | 74,131             |
| 142        | Columbia River Drug Task Force              | 190,000                | 179,427              | 308,048            | 61,379             |
| 145        | Law Library                                 | 33,749                 | 55,200               | 87,007             | 1,942              |
| 150        | Regional Justice Center                     | 976,909                | 9,888,914            | 9,974,098          | 891,725            |