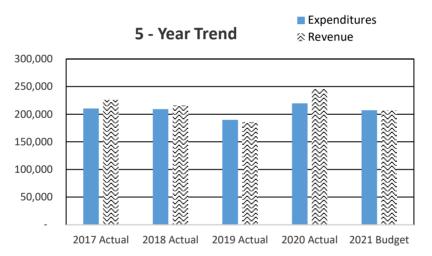

|  |  |
|          | 93,015<br>134,428<br>12,150 | Expenditur       93,015     Salaries & Wages       134,428     Personnel Benefits       12,150     Supplies       Services     Interfund Payments |  |  |

## 2022 Budget Summary

### **Program Description:**

The Regional Justice Center Prisoner Fund provides academics, cognitive restructuring, workforce development, anger management, and re-entry education and support to offenders. Participants can also obtain Food Handler's Permits.

The Prisoner Fund is also used to purchase various items for the welfare of the inmates such as games and televisions, as well as special clothing that may be needed by inmate workers. The primary source of revenue for the Prisoner Fund is profit from commissary sales to the inmates.



| 185.001.52360.11.000 Education Instructor 40      | ,867 |
|---------------------------------------------------|------|
| 185.001.52360.11.001 Education Assistant 7        | ,306 |
| 185.001.52360.13.004 Education Pay Incentive      | 409  |
| 185.001.52360.21.000 Social Security 3            | ,716 |
| 185.001.52360.22.000 Retirement 4                 | ,980 |
| 185.001.52360.23.000 Medical-Dental-Life 7        | ,650 |
| 185.001.52360.24.000 Labor & Industries 1         | ,746 |
| 185.001.52360.25.000 Unemployment Compensation    | 73   |
| 185.001.52360.26.000 Clothing Allowance           | 225  |
| 185.001.52360.29.000 WA Family Paid Leave Premium | 71   |
| 185.001.52360.31.000 Supplies                     | 500  |
| 185.001.52360.34.080Community Recovery Program28  | ,100 |
| 185