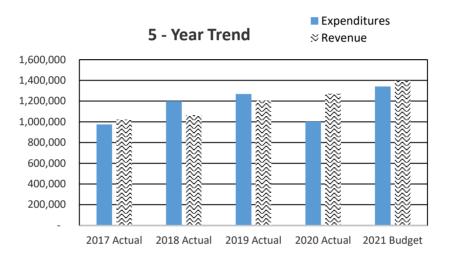

## 2022 CHELAN COUNTY BUDGET OVERVIEW

|            |                                             | Beginning              |                      |                    | Ending Fund        |
|------------|---------------------------------------------|------------------------|----------------------|--------------------|--------------------|
| Deparm     | ents/Funds                                  | Fund Balance           | Revenue              | Expenditures       | Balance            |
|            | Assessor                                    |                        | 1,500                | 1,577,923          |                    |
| 010.015    | Auditor                                     |                        | 1,342,973            | 1,369,892          |                    |
| 010.017    | Boundary Review Board                       |                        | -                    | 8,500              |                    |
|            | Community Development                       |                        | 2,912,836            | 3,032,306          |                    |
| 010.025    | Fire Prevention & Investigations            |                        | 126,000              | 244,166            |                    |
| 010.030    | Human Resources                             |                        | -                    | 227,463            |                    |
| 010.040    | Clerk                                       |                        | 604,740              | 1,588,335          |                    |
| 010.045    | Commissioners                               |                        | 15,085,026           | 977,420            |                    |
| 010.050    | Coroner                                     |                        | 18,000               | 313,842            |                    |
| 010.052    | IT                                          |                        | 186,942              | 1,096,599          |                    |
| 010.055    | Maintenance                                 |                        | 1,040,106            | 2,005,708          |                    |
| 010.065    | District Court                              |                        | 1,063,850            | 1,650,810          |                    |
| 010.066    | District Court Probation                    |                        | 508,100              | 644,158            |                    |
| 010.075    | Extension                                   |                        | 21,000               | 377,821            |                    |
| 010.085    | Juvenile                                    |                        | 631,764              | 3,444,481          |                    |
| 010.105    | Non-departmental                            |                        | 943,353              | 12,420,816         |                    |
| 010.139    | Support Enforcement                         |                        | 446,250              | 394,797            |                    |
| 010.140    | Prosecutor                                  |                        | 753,307              | 2,832,143          |                    |
| 010.145    | Sheriff                                     |                        | 3,960,220            | 13,318,223         |                    |
| 010.155    | Superior Court                              |                        | 161,333              | 1,501,076          |                    |
| 010.165    | Treasurer                                   |                        | 1,992,964            | 726,185            |                    |
| 010.170    | Property Taxes                              |                        | 14,753,455           | 30,000             |                    |
| 010        | Unreserved Fund Balance                     | 13,500,000             |                      |                    | 10,271,054         |
| 010        | Total General Fund                          | 13,500,000             | 46,553,719           | 49,782,665         | 10,271,054         |
| 014        | Troffic Cofoty                              | 017 000                | 404.050              | 454 440            | 170 000            |
| 014<br>101 | Traffic Safety                              | 217,088                | 104,250              | 151,116            | 170,222            |
|            | Solid Waste                                 | 1,803,510              | 3,797,103            | 5,051,076          | 549,537            |
| 103<br>105 | Solid Waste Planning                        | 203,082                | 303,708              | 340,873<br>983,141 | 165,917<br>434,214 |
| 107        | Surface & Storm Water Mgmt<br>Flood Control | 1,029,655<br>1,793,610 | 387,700<br>1,760,000 | 2,460,944          | 1,092,666          |
| 1107       | County Roads                                | 5,199,434              | 17,713,205           | 20,473,302         | 2,439,337          |
| 111        | Path & Trails                               | 107,600                | 10,600               | 20,473,302         | 118,200            |
| 112        | Drug Enforcement Reserve                    | 5,500                  | 6,150                | 10,000             | 1,650              |
| 113        | Felony Seizure & Forfeiture                 | 14,500                 | 5,500                | 15,500             | 4,500              |
| 115        | Auditor's O & M                             | 258,202                | 120,250              | 170,641            | 207,811            |
| 117        | Boating Safety                              | 90,000                 | 40,900               | 92,463             | 38,437             |
| 118        | Wenatchee River Park                        | 248,000                | 292,250              | 331,840            | 208,410            |
| 119        | Ohme Gardens                                | 78,677                 | 473,760              | 471,534            | 80,903             |
| 120        | Expo Center                                 | 195,000                | 200,000              | 301,602            | 93,398             |
| 121        | Fair                                        | 56,492                 | 258,300              | 272,529            | 42,263             |
| 122        | Sheriff Donation                            | 50,000                 | 16,000               | 41,062             | 24,938             |
| 124        | Farm Worker Housing                         | 80,000                 | 364,100              | 410,992            | 33,108             |
| 125        | Horticulture Pest & Disease                 | -                      | 398,987              | 386,116            | 12,871.00          |
| 126        | REET Technology                             | 298,004                | 29,000               | 327,000            | 4                  |
| 127        | Juvenile Donation                           | 282                    | -                    | 282                | -                  |
| 128        | Noxious Weed                                | 232,089                | 471,983              | 399,021            | 305,051            |
| 129        | Trial Court Improvement                     | 282,834                | 45,308               | 328,130            | 12                 |
| 132        | 911 Communications                          | -                      | 4,000,000            | 4,000,000          |                    |
| 136        | Parent Education Fund                       | 6,020                  | 22,609               | 22,629             | 6,000              |
| 137        | Public Education                            | 70,000                 | 68,285               | 68,062             | 70,223             |
| 140        | Cashmere-Dryden Airport                     | 80,000.00              | 60,075               | 65,944             | 74,131             |
| 142        | Columbia River Drug Task Force              | 190,000                | 179,427              | 308,048            | 61,379             |
| 145        | Law Library                                 | 33,749                 | 55,200               | 87,007             | 1,942              |
| 150        | Regional Justice Center                     | 976,909                | 9,888,914            | 9,974,098          | 891,725            |