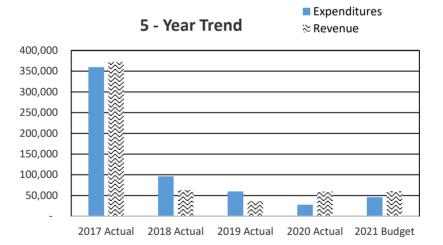

## 2022 CHELAN COUNTY BUDGET OVERVIEW

|            |                                             | Beginning              |                      |                    | Ending Fund        |
|------------|---------------------------------------------|------------------------|----------------------|--------------------|--------------------|
| Deparm     | ents/Funds                                  | Fund Balance           | Revenue              | Expenditures       | Balance            |
|            | Assessor                                    |                        | 1,500                | 1,577,923          |                    |
| 010.015    | Auditor                                     |                        | 1,342,973            | 1,369,892          |                    |
| 010.017    | Boundary Review Board                       |                        | -                    | 8,500              |                    |
|            | Community Development                       |                        | 2,912,836            | 3,032,306          |                    |
| 010.025    | Fire Prevention & Investigations            |                        | 126,000              | 244,166            |                    |
| 010.030    | Human Resources                             |                        | -                    | 227,463            |                    |
| 010.040    | Clerk                                       |                        | 604,740              | 1,588,335          |                    |
| 010.045    | Commissioners                               |                        | 15,085,026           | 977,420            |                    |
| 010.050    | Coroner                                     |                        | 18,000               | 313,842            |                    |
| 010.052    | IT                                          |                        | 186,942              | 1,096,599          |                    |
| 010.055    | Maintenance                                 |                        | 1,040,106            | 2,005,708          |                    |
| 010.065    | District Court                              |                        | 1,063,850            | 1,650,810          |                    |
| 010.066    | District Court Probation                    |                        | 508,100              | 644,158            |                    |
| 010.075    | Extension                                   |                        | 21,000               | 377,821            |                    |
| 010.085    | Juvenile                                    |                        | 631,764              | 3,444,481          |                    |
| 010.105    | Non-departmental                            |                        | 943,353              | 12,420,816         |                    |
| 010.139    | Support Enforcement                         |                        | 446,250              | 394,797            |                    |
| 010.140    | Prosecutor                                  |                        | 753,307              | 2,832,143          |                    |
| 010.145    | Sheriff                                     |                        | 3,960,220            | 13,318,223         |                    |
| 010.155    | Superior Court                              |                        | 161,333              | 1,501,076          |                    |
| 010.165    | Treasurer                                   |                        | 1,992,964            | 726,185            |                    |
| 010.170    | Property Taxes                              |                        | 14,753,455           | 30,000             |                    |
| 010        | Unreserved Fund Balance                     | 13,500,000             |                      |                    | 10,271,054         |
| 010        | Total General Fund                          | 13,500,000             | 46,553,719           | 49,782,665         | 10,271,054         |
| 014        | Troffic Cofoty                              | 017 000                | 404.050              | 454 440            | 170 000            |
| 014<br>101 | Traffic Safety                              | 217,088                | 104,250              | 151,116            | 170,222            |
|            | Solid Waste                                 | 1,803,510              | 3,797,103            | 5,051,076          | 549,537            |
| 103<br>105 | Solid Waste Planning                        | 203,082                | 303,708              | 340,873<br>983,141 | 165,917<br>434,214 |
| 107        | Surface & Storm Water Mgmt<br>Flood Control | 1,029,655<br>1,793,610 | 387,700<br>1,760,000 | 2,460,944          | 1,092,666          |
| 1107       | County Roads                                | 5,199,434              | 17,713,205           | 20,473,302         | 2,439,337          |
| 111        | Path & Trails                               | 107,600                | 10,600               | 20,473,302         | 118,200            |
| 112        | Drug Enforcement Reserve                    | 5,500                  | 6,150                | 10,000             | 1,650              |
| 113        | Felony Seizure & Forfeiture                 | 14,500                 | 5,500                | 15,500             | 4,500              |
| 115        | Auditor's O & M                             | 258,202                | 120,250              | 170,641            | 207,811            |
| 117        | Boating Safety                              | 90,000                 | 40,900               | 92,463             | 38,437             |
| 118        | Wenatchee River Park                        | 248,000                | 292,250              | 331,840            | 208,410            |
| 119        | Ohme Gardens                                | 78,677                 | 473,760              | 471,534            | 80,903             |
| 120        | Expo Center                                 | 195,000                | 200,000              | 301,602            | 93,398             |
| 121        | Fair                                        | 56,492                 | 258,300              | 272,529            | 42,263             |
| 122        | Sheriff Donation                            | 50,000                 | 16,000               | 41,062             | 24,938             |
| 124        | Farm Worker Housing                         | 80,000                 | 364,100              | 410,992            | 33,108             |
| 125        | Horticulture Pest & Disease                 | -                      | 398,987              | 386,116            | 12,871.00          |
| 126        | REET Technology                             | 298,004                | 29,000               | 327,000            | 4                  |
| 127        | Juvenile Donation                           | 282                    | -                    | 282                | -                  |
| 128        | Noxious Weed                                | 232,089                | 471,983              | 399,021            | 305,051            |
| 129        | Trial Court Improvement                     | 282,834                | 45,308               | 328,130            | 12                 |
| 132        | 911 Communications                          | -                      | 4,000,000            | 4,000,000          |                    |
| 136        | Parent Education Fund                       | 6,020                  | 22,609               | 22,629             | 6,000              |
| 137        | Public Education                            | 70,000                 | 68,285               | 68,062             | 70,223             |
| 140        | Cashmere-Dryden Airport                     | 80,000.00              | 60,075               | 65,944             | 74,131             |
| 142        | Columbia River Drug Task Force              | 190,000                | 179,427              | 308,048            | 61,379             |
| 145        | Law Library                                 | 33,749                 | 55,200               | 87,007             | 1,942              |
| 150        | Regional Justice Center                     | 976,909                | 9,888,914            | 9,974,098          | 891,725            |