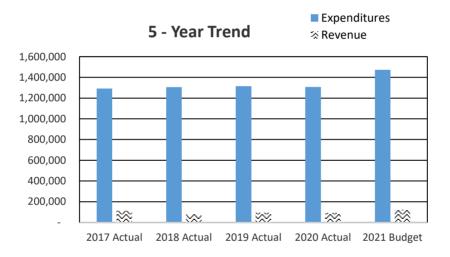

### **Program Description:**

It is the mission of the Chelan County Superior Court to justly resolve legal disputes for all. The fundamental functions of the court are the administration of justice, and the protection of rights guaranteed by our laws and the Constitution. Chelan County Superior Court is a court of original jurisdiction. This means the superior court has jurisdiction over all legal disputes except those limited to federal court. Superior court is responsible for hearing and deciding legal issues in matters including adoptions, paternities, divorce, child custody, domestic violence, juvenile criminal, child dependency, all civil matters (including breach of contract, personal injury and property disputes), adult criminal, probates, guardianships and mental health cases.



| 010.155.51221.11.561 | Judge                    | 100,711 |
|----------------------|--------------------------|---------|
| 010.155.51221.11.562 | Judge                    | 100,711 |
| 010.155.51221.11.563 | Judge                    | 100,711 |
| 010.155.51221.11.564 | Court Commissioner       | 178,258 |
| 010.155.51221.11.565 | Court Reporter           | 77,012  |
| 010.155.51221.11.566 | Court Reporter           | 80,863  |
| 010.155.51221.11.567 | Court Administrator      | 89,654  |
| 010.155.51221.11.568 | Interpreter/Bailiff      | 73,345  |
| 010.155.51221.11.570 | Senior Law Clerk         | 92,792  |
| 010.155.51221.11.571 | Administrative Assistant | 22,644  |
| 010.155.51221.11.572 | Court Commissioners      | 25,000  |
| 010.155.51221.11.573 | Family Court Navigator   | 57