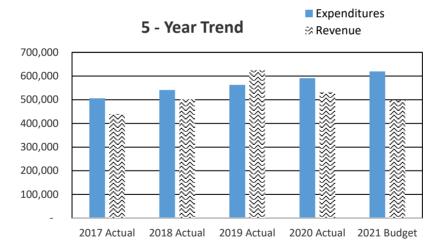

## 2022 CHELAN COUNTY BUDGET OVERVIEW

|            |                                             | Beginning              |                      |                    | Ending Fund        |
|------------|---------------------------------------------|------------------------|----------------------|--------------------|--------------------|
| Deparm     | ents/Funds                                  | Fund Balance           | Revenue              | Expenditures       | Balance            |
|            | Assessor                                    |                        | 1,500                | 1,577,923          |                    |
| 010.015    | Auditor                                     |                        | 1,342,973            | 1,369,892          |                    |
| 010.017    | Boundary Review Board                       |                        | -                    | 8,500              |                    |
|            | Community Development                       |                        | 2,912,836            | 3,032,306          |                    |
| 010.025    | Fire Prevention & Investigations            |                        | 126,000              | 244,166            |                    |
| 010.030    | Human Resources                             |                        | -                    | 227,463            |                    |
| 010.040    | Clerk                                       |                        | 604,740              | 1,588,335          |                    |
| 010.045    | Commissioners                               |                        | 15,085,026           | 977,420            |                    |
| 010.050    | Coroner                                     |                        | 18,000               | 313,842            |                    |
| 010.052    | IT                                          |                        | 186,942              | 1,096,599          |                    |
| 010.055    | Maintenance                                 |                        | 1,040,106            | 2,005,708          |                    |
| 010.065    | District Court                              |                        | 1,063,850            | 1,650,810          |                    |
| 010.066    | District Court Probation                    |                        | 508,100              | 644,158            |                    |
| 010.075    | Extension                                   |                        | 21,000               | 377,821            |                    |
| 010.085    | Juvenile                                    |                        | 631,764              | 3,444,481          |                    |
| 010.105    | Non-departmental                            |                        | 943,353              | 12,420,816         |                    |
| 010.139    | Support Enforcement                         |                        | 446,250              | 394,797            |                    |
| 010.140    | Prosecutor                                  |                        | 753,307              | 2,832,143          |                    |
| 010.145    | Sheriff                                     |                        | 3,960,220            | 13,318,223         |                    |
| 010.155    | Superior Court                              |                        | 161,333              | 1,501,076          |                    |
| 010.165    | Treasurer                                   |                        | 1,992,964            | 726,185            |                    |
| 010.170    | Property Taxes                              |                        | 14,753,455           | 30,000             |                    |
| 010        | Unreserved Fund Balance                     | 13,500,000             |                      |                    | 10,271,054         |
| 010        | Total General Fund                          | 13,500,000             | 46,553,719           | 49,782,665         | 10,271,054         |
| 014        | Troffic Cofoty                              | 017 000                | 404.050              | 454 440            | 170 000            |
| 014<br>101 | Traffic Safety                              | 217,088                | 104,250              | 151,116            | 170,222            |
|            | Solid Waste                                 | 1,803,510              | 3,797,103            | 5,051,076          | 549,537            |
| 103<br>105 | Solid Waste Planning                        | 203,082                | 303,708              | 340,873<br>983,141 | 165,917<br>434,214 |
| 107        | Surface & Storm Water Mgmt<br>Flood Control | 1,029,655<br>1,793,610 | 387,700<br>1,760,000 | 2,460,944          | 1,092,666          |
| 1107       | County Roads                                | 5,199,434              | 17,713,205           | 20,473,302         | 2,439,337          |
| 111        | Path & Trails                               | 107,600                | 10,600               | 20,473,302         | 118,200            |
| 112        | Drug Enforcement Reserve                    | 5,500                  | 6,150                | 10,000             | 1,650              |
| 113        | Felony Seizure & Forfeiture                 | 14,500                 | 5,500                | 15,500             | 4,500              |
| 115        | Auditor's O & M                             | 258,202                | 120,250              | 170,641            | 207,811            |
| 117        | Boating Safety                              | 90,000                 | 40,900               | 92,463             | 38,437             |
| 118        | Wenatchee River Park                        | 248,000                | 292,250              | 331,840            | 208,410            |
| 119        | Ohme Gardens                                | 78,677                 | 473,760              | 471,534            | 80,903             |
| 120        | Expo Center                                 | 195,000                | 200,000              | 301,602            | 93,398             |
| 121        | Fair                                        | 56,492                 | 258,300              | 272,529            | 42,263             |
| 122        | Sheriff Donation                            | 50,000                 | 16,000               | 41,062             | 24,938             |
| 124        | Farm Worker Housing                         | 80,000                 | 364,100              | 410,992            | 33,108             |
| 125        | Horticulture Pest & Disease                 | -                      | 398,987              | 386,116            | 12,871.00          |
| 126        | REET Technology                             | 298,004                | 29,000               | 327,000            | 4                  |
| 127        | Juvenile Donation                           | 282                    | -                    | 282                | -                  |
| 128        | Noxious Weed                                | 232,089                | 471,983              | 399,021            | 305,051            |
| 129        | Trial Court Improvement                     | 282,834                | 45,308               | 328,130            | 12                 |
| 132        | 911 Communications                          | -                      | 4,000,000            | 4,000,000          |                    |
| 136        | Parent Education Fund                       | 6,020                  | 22,609               | 22,629             | 6,000              |
| 137        | Public Education                            | 70,000                 | 68,285               | 68,062             | 70,223             |
| 140        | Cashmere-Dryden Airport                     | 80,000.00              | 60,075               | 65,944             | 74,131             |
| 142        | Columbia River Drug Task Force              | 190,000                | 179,427              | 308,048            | 61,379             |
| 145        | Law Library                                 | 33,749                 | 55,200               | 87,007             | 1,942              |
| 150        | Regional Justice Center                     | 976,909                | 9,888,914            | 9,974,098          | 891,725            |