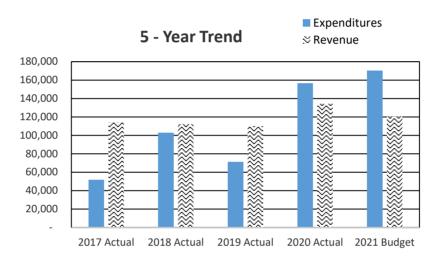

| Revenues Expenditures        |         |                    |         |  |
| Intergovernmental Revenue    | 65,000  | Services           | 120,000 |  |
| Charges for Goods & Services | 55,100  | Capital Outlay     | 50,000  |  |
| Miscellaneous Revenue        | 150     | Interfund Payments | 641     |  |
| Total                        | 120,250 | Total              | 170,641 |  |

## 2022 Budget Summary

## Program Description:

The Centennial Document Preservation Act of 1989 was established to add a \$2 surcharge on each document recorded in the County. It is used for the operation and maintenance of the recording system, and for copying, indexing and preserving recorded documents. The Auditor O & M Fund was established to keep an accurate record of monies received for this purpose.



| 115.001.51430.41.000           | Services                         | 120,000            |
|--------------------------------|----------------------------------|--------------------|
| 115.001.51430.90.000           | Central Service Charges          | 641                |
| 115.001.59414.64.000           | Capital Outlay                   | 50,000             |
| Total Expenditures             |                                  | 170,641            |
| Revenues                       |                                  |                    |
| 115.001.33604.11.000           | Centennial Document Preservation | 65,000             |
| 115.001.34121.00.000           | Homeless Administrative Fee      | 10,000             |
| 115.001.34136.00.000           | Recording Surcharge              |