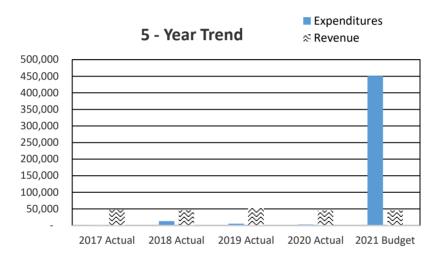

## 2022 CHELAN COUNTY BUDGET OVERVIEW

|            |                                             | Beginning              |                      |                    | Ending Fund        |
|------------|---------------------------------------------|------------------------|----------------------|--------------------|--------------------|
| Deparm     | ents/Funds                                  | Fund Balance           | Revenue              | Expenditures       | Balance            |
|            | Assessor                                    |                        | 1,500                | 1,577,923          |                    |
| 010.015    | Auditor                                     |                        | 1,342,973            | 1,369,892          |                    |
| 010.017    | Boundary Review Board                       |                        | -                    | 8,500              |                    |
|            | Community Development                       |                        | 2,912,836            | 3,032,306          |                    |
| 010.025    | Fire Prevention & Investigations            |                        | 126,000              | 244,166            |                    |
| 010.030    | Human Resources                             |                        | -                    | 227,463            |                    |
| 010.040    | Clerk                                       |                        | 604,740              | 1,588,335          |                    |
| 010.045    | Commissioners                               |                        | 15,085,026           | 977,420            |                    |
| 010.050    | Coroner                                     |                        | 18,000               | 313,842            |                    |
| 010.052    | IT                                          |                        | 186,942              | 1,096,599          |                    |
| 010.055    | Maintenance                                 |                        | 1,040,106            | 2,005,708          |                    |
| 010.065    | District Court                              |                        | 1,063,850            | 1,650,810          |                    |
| 010.066    | District Court Probation                    |                        | 508,100              | 644,158            |                    |
| 010.075    | Extension                                   |                        | 21,000               | 377,821            |                    |
| 010.085    | Juvenile                                    |                        | 631,764              | 3,444,481          |                    |
| 010.105    | Non-departmental                            |                        | 943,353              | 12,420,816         |                    |
| 010.139    | Support Enforcement                         |                        | 446,250              | 394,797            |                    |
| 010.140    | Prosecutor                                  |                        | 753,307              | 2,832,143          |                    |
| 010.145    | Sheriff                                     |                        | 3,960,220            | 13,318,223         |                    |
| 010.155    | Superior Court                              |                        | 161,333              | 1,501,076          |                    |
| 010.165    | Treasurer                                   |                        | 1,992,964            | 726,185            |                    |
| 010.170    | Property Taxes                              |                        | 14,753,455           | 30,000             |                    |
| 010        | Unreserved Fund Balance                     | 13,500,000             |                      |                    | 10,271,054         |
| 010        | Total General Fund                          | 13,500,000             | 46,553,719           | 49,782,665         | 10,271,054         |
| 014        | Troffic Cofoty                              | 017 000                | 404.050              | 454 440            | 170 000            |
| 014<br>101 | Traffic Safety                              | 217,088                | 104,250              | 151,116            | 170,222            |
|            | Solid Waste                                 | 1,803,510              | 3,797,103            | 5,051,076          | 549,537            |
| 103<br>105 | Solid Waste Planning                        | 203,082                | 303,708              | 340,873<br>983,141 | 165,917<br>434,214 |
| 107        | Surface & Storm Water Mgmt<br>Flood Control | 1,029,655<br>1,793,610 | 387,700<br>1,760,000 | 2,460,944          | 1,092,666          |
| 1107       | County Roads                                | 5,199,434              | 17,713,205           | 20,473,302         | 2,439,337          |
| 111        | Path & Trails                               | 107,600                | 10,600               | 20,473,302         | 118,200            |
| 112        | Drug Enforcement Reserve                    | 5,500                  | 6,150                | 10,000             | 1,650              |
| 113        | Felony Seizure & Forfeiture                 | 14,500                 | 5,500                | 15,500             | 4,500              |
| 115        | Auditor's O & M                             | 258,202                | 120,250              | 170,641            | 207,811            |
| 117        | Boating Safety                              | 90,000                 | 40,900               | 92,463             | 38,437             |
| 118        | Wenatchee River Park                        | 248,000                | 292,250              | 331,840            | 208,410            |
| 119        | Ohme Gardens                                | 78,677                 | 473,760              | 471,534            | 80,903             |
| 120        | Expo Center                                 | 195,000                | 200,000              | 301,602            | 93,398             |
| 121        | Fair                                        | 56,492                 | 258,300              | 272,529            | 42,263             |
| 122        | Sheriff Donation                            | 50,000                 | 16,000               | 41,062             | 24,938             |
| 124        | Farm Worker Housing                         | 80,000                 | 364,100              | 410,992            | 33,108             |
| 125        | Horticulture Pest & Disease                 | -                      | 398,987              | 386,116            | 12,871.00          |
| 126        | REET Technology                             | 298,004                | 29,000               | 327,000            | 4                  |
| 127        | Juvenile Donation                           | 282                    | -                    | 282                | -                  |
| 128        | Noxious Weed                                | 232,089                | 471,983              | 399,021            | 305,051            |
| 129        | Trial Court Improvement                     | 282,834                | 45,308               | 328,130            | 12                 |
| 132        | 911 Communications                          | -                      | 4,000,000            | 4,000,000          |                    |
| 136        | Parent Education Fund                       | 6,020                  | 22,609               | 22,629             | 6,000              |
| 137        | Public Education                            | 70,000                 | 68,285               | 68,062             | 70,223             |
| 140        | Cashmere-Dryden Airport                     | 80,000.00              | 60,075               | 65,944             | 74,131             |
| 142        | Columbia River Drug Task Force              | 190,000                | 179,427              | 308,048            | 61,379             |
| 145        | Law Library                                 | 33,749                 | 55,200               | 87,007             | 1,942              |
| 150        | Regional Justice Center                     | 976,909                | 9,888,914            | 9,974,098          | 891,725            |