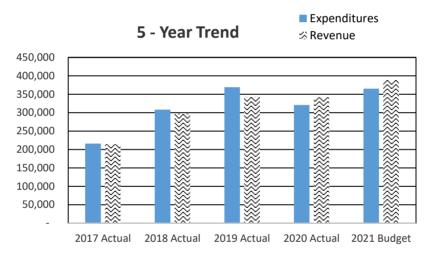

## 2022 CHELAN COUNTY BUDGET OVERVIEW

|            |                                             | Beginning              |                      |                    | Ending Fund        |
|------------|---------------------------------------------|------------------------|----------------------|--------------------|--------------------|
| Deparm     | ents/Funds                                  | Fund Balance           | Revenue              | Expenditures       | Balance            |
|            | Assessor                                    |                        | 1,500                | 1,577,923          |                    |
| 010.015    | Auditor                                     |                        | 1,342,973            | 1,369,892          |                    |
| 010.017    | Boundary Review Board                       |                        | -                    | 8,500              |                    |
|            | Community Development                       |                        | 2,912,836            | 3,032,306          |                    |
| 010.025    | Fire Prevention & Investigations            |                        | 126,000              | 244,166            |                    |
| 010.030    | Human Resources                             |                        | -                    | 227,463            |                    |
| 010.040    | Clerk                                       |                        | 604,740              | 1,588,335          |                    |
| 010.045    | Commissioners                               |                        | 15,085,026           | 977,420            |                    |
| 010.050    | Coroner                                     |                        | 18,000               | 313,842            |                    |
| 010.052    | IT                                          |                        | 186,942              | 1,096,599          |                    |
| 010.055    | Maintenance                                 |                        | 1,040,106            | 2,005,708          |                    |
| 010.065    | District Court                              |                        | 1,063,850            | 1,650,810          |                    |
| 010.066    | District Court Probation                    |                        | 508,100              | 644,158            |                    |
| 010.075    | Extension                                   |                        | 21,000               | 377,821            |                    |
| 010.085    | Juvenile                                    |                        | 631,764              | 3,444,481          |                    |
| 010.105    | Non-departmental                            |                        | 943,353              | 12,420,816         |                    |
| 010.139    | Support Enforcement                         |                        | 446,250              | 394,797            |                    |
| 010.140    | Prosecutor                                  |                        | 753,307              | 2,832,143          |                    |
| 010.145    | Sheriff                                     |                        | 3,960,220            | 13,318,223         |                    |
| 010.155    | Superior Court                              |                        | 161,333              | 1,501,076          |                    |
| 010.165    | Treasurer                                   |                        | 1,992,964            | 726,185            |                    |
| 010.170    | Property Taxes                              |                        | 14,753,455           | 30,000             |                    |
| 010        | Unreserved Fund Balance                     | 13,500,000             |                      |                    | 10,271,054         |
| 010        | Total General Fund                          | 13,500,000             | 46,553,719           | 49,782,665         | 10,271,054         |
| 014        | Troffic Cofoty                              | 017 000                | 404.050              | 454 440            | 170 000            |
| 014<br>101 | Traffic Safety                              | 217,088                | 104,250              | 151,116            | 170,222            |
|            | Solid Waste                                 | 1,803,510              | 3,797,103            | 5,051,076          | 549,537            |
| 103<br>105 | Solid Waste Planning                        | 203,082                | 303,708              | 340,873<br>983,141 | 165,917<br>434,214 |
| 107        | Surface & Storm Water Mgmt<br>Flood Control | 1,029,655<br>1,793,610 | 387,700<br>1,760,000 | 2,460,944          | 1,092,666          |
| 1107       | County Roads                                | 5,199,434              | 17,713,205           | 20,473,302         | 2,439,337          |
| 111        | Path & Trails                               | 107,600                | 10,600               | 20,473,302         | 118,200            |
| 112        | Drug Enforcement Reserve                    | 5,500                  | 6,150                | 10,000             | 1,650              |
| 113        | Felony Seizure & Forfeiture                 | 14,500                 | 5,500                | 15,500             | 4,500              |
| 115        | Auditor's O & M                             | 258,202                | 120,250              | 170,641            | 207,811            |
| 117        | Boating Safety                              | 90,000                 | 40,900               | 92,463             | 38,437             |
| 118        | Wenatchee River Park                        | 248,000                | 292,250              | 331,840            | 208,410            |
| 119        | Ohme Gardens                                | 78,677                 | 473,760              | 471,534            | 80,903             |
| 120        | Expo Center                                 | 195,000                | 200,000              | 301,602            | 93,398             |
| 121        | Fair                                        | 56,492                 | 258,300              | 272,529            | 42,263             |
| 122        | Sheriff Donation                            | 50,000                 | 16,000               | 41,062             | 24,938             |
| 124        | Farm Worker Housing                         | 80,000                 | 364,100              | 410,992            | 33,108             |
| 125        | Horticulture Pest & Disease                 | -                      | 398,987              | 386,116            | 12,871.00          |
| 126        | REET Technology                             | 298,004                | 29,000               | 327,000            | 4                  |
| 127        | Juvenile Donation                           | 282                    | -                    | 282                | -                  |
| 128        | Noxious Weed                                | 232,089                | 471,983              | 399,021            | 305,051            |
| 129        | Trial Court Improvement                     | 282,834                | 45,308               | 328,130            | 12                 |
| 132        | 911 Communications                          | -                      | 4,000,000            | 4,000,000          |                    |
| 136        | Parent Education Fund                       | 6,020                  | 22,609               | 22,629             | 6,000              |
| 137        | Public Education                            | 70,000                 | 68,285               | 68,062             | 70,223             |
| 140        | Cashmere-Dryden Airport                     | 80,000.00              | 60,075               | 65,944             | 74,131             |
| 142        | Columbia River Drug Task Force              | 190,000                | 179,427              | 308,048            | 61,379             |
| 145        | Law Library                                 | 33,749                 | 55,200               | 87,007             | 1,942              |
| 150        | Regional Justice Center                     | 976,909                | 9,888,914            | 9,974,098          | 891,725            |