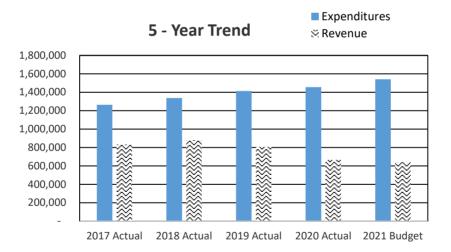

## 2022 CHELAN COUNTY BUDGET OVERVIEW

|            |                                             | Beginning              |                      |                    | Ending Fund        |
|------------|---------------------------------------------|------------------------|----------------------|--------------------|--------------------|
| Deparm     | ents/Funds                                  | Fund Balance           | Revenue              | Expenditures       | Balance            |
|            | Assessor                                    |                        | 1,500                | 1,577,923          |                    |
| 010.015    | Auditor                                     |                        | 1,342,973            | 1,369,892          |                    |
| 010.017    | Boundary Review Board                       |                        | -                    | 8,500              |                    |
|            | Community Development                       |                        | 2,912,836            | 3,032,306          |                    |
| 010.025    | Fire Prevention & Investigations            |                        | 126,000              | 244,166            |                    |
| 010.030    | Human Resources                             |                        | -                    | 227,463            |                    |
| 010.040    | Clerk                                       |                        | 604,740              | 1,588,335          |                    |
| 010.045    | Commissioners                               |                        | 15,085,026           | 977,420            |                    |
| 010.050    | Coroner                                     |                        | 18,000               | 313,842            |                    |
| 010.052    | IT                                          |                        | 186,942              | 1,096,599          |                    |
| 010.055    | Maintenance                                 |                        | 1,040,106            | 2,005,708          |                    |
| 010.065    | District Court                              |                        | 1,063,850            | 1,650,810          |                    |
| 010.066    | District Court Probation                    |                        | 508,100              | 644,158            |                    |
| 010.075    | Extension                                   |                        | 21,000               | 377,821            |                    |
| 010.085    | Juvenile                                    |                        | 631,764              | 3,444,481          |                    |
| 010.105    | Non-departmental                            |                        | 943,353              | 12,420,816         |                    |
| 010.139    | Support Enforcement                         |                        | 446,250              | 394,797            |                    |
| 010.140    | Prosecutor                                  |                        | 753,307              | 2,832,143          |                    |
| 010.145    | Sheriff                                     |                        | 3,960,220            | 13,318,223         |                    |
| 010.155    | Superior Court                              |                        | 161,333              | 1,501,076          |                    |
| 010.165    | Treasurer                                   |                        | 1,992,964            | 726,185            |                    |
| 010.170    | Property Taxes                              |                        | 14,753,455           | 30,000             |                    |
| 010        | Unreserved Fund Balance                     | 13,500,000             |                      |                    | 10,271,054         |
| 010        | Total General Fund                          | 13,500,000             | 46,553,719           | 49,782,665         | 10,271,054         |
| 014        | Troffic Cofoty                              | 017 000                | 404.050              | 454 440            | 170 000            |
| 014<br>101 | Traffic Safety                              | 217,088                | 104,250              | 151,116            | 170,222            |
|            | Solid Waste                                 | 1,803,510              | 3,797,103            | 5,051,076          | 549,537            |
| 103<br>105 | Solid Waste Planning                        | 203,082                | 303,708              | 340,873<br>983,141 | 165,917<br>434,214 |
| 107        | Surface & Storm Water Mgmt<br>Flood Control | 1,029,655<br>1,793,610 | 387,700<br>1,760,000 | 2,460,944          | 1,092,666          |
| 1107       | County Roads                                | 5,199,434              | 17,713,205           | 20,473,302         | 2,439,337          |
| 111        | Path & Trails                               | 107,600                | 10,600               | 20,473,302         | 118,200            |
| 112        | Drug Enforcement Reserve                    | 5,500                  | 6,150                | 10,000             | 1,650              |
| 113        | Felony Seizure & Forfeiture                 | 14,500                 | 5,500                | 15,500             | 4,500              |
| 115        | Auditor's O & M                             | 258,202                | 120,250              | 170,641            | 207,811            |
| 117        | Boating Safety                              | 90,000                 | 40,900               | 92,463             | 38,437             |
| 118        | Wenatchee River Park                        | 248,000                | 292,250              | 331,840            | 208,410            |
| 119        | Ohme Gardens                                | 78,677                 | 473,760              | 471,534            | 80,903             |
| 120        | Expo Center                                 | 195,000                | 200,000              | 301,602            | 93,398             |
| 121        | Fair                                        | 56,492                 | 258,300              | 272,529            | 42,263             |
| 122        | Sheriff Donation                            | 50,000                 | 16,000               | 41,062             | 24,938             |
| 124        | Farm Worker Housing                         | 80,000                 | 364,100              | 410,992            | 33,108             |
| 125        | Horticulture Pest & Disease                 | -                      | 398,987              | 386,116            | 12,871.00          |
| 126        | REET Technology                             | 298,004                | 29,000               | 327,000            | 4                  |
| 127        | Juvenile Donation                           | 282                    | -                    | 282                | -                  |
| 128        | Noxious Weed                                | 232,089                | 471,983              | 399,021            | 305,051            |
| 129        | Trial Court Improvement                     | 282,834                | 45,308               | 328,130            | 12                 |
| 132        | 911 Communications                          | -                      | 4,000,000            | 4,000,000          |                    |
| 136        | Parent Education Fund                       | 6,020                  | 22,609               | 22,629             | 6,000              |
| 137        | Public Education                            | 70,000                 | 68,285               | 68,062             | 70,223             |
| 140        | Cashmere-Dryden Airport                     | 80,000.00              | 60,075               | 65,944             | 74,131             |
| 142        | Columbia River Drug Task Force              | 190,000                | 179,427              | 308,048            | 61,379             |
| 145        | Law Library                                 | 33,749                 | 55,200               | 87,007             | 1,942              |
| 150        | Regional Justice Center                     | 976,909                | 9,888,914            | 9,974,098          | 891,725            |