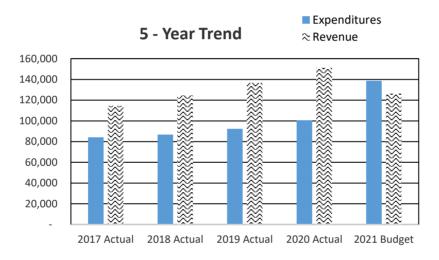

## 2022 CHELAN COUNTY BUDGET OVERVIEW

|            |                                             | Beginning              |                      |                    | Ending Fund        |
|------------|---------------------------------------------|------------------------|----------------------|--------------------|--------------------|
| Deparm     | ents/Funds                                  | Fund Balance           | Revenue              | Expenditures       | Balance            |
|            | Assessor                                    |                        | 1,500                | 1,577,923          |                    |
| 010.015    | Auditor                                     |                        | 1,342,973            | 1,369,892          |                    |
| 010.017    | Boundary Review Board                       |                        | -                    | 8,500              |                    |
|            | Community Development                       |                        | 2,912,836            | 3,032,306          |                    |
| 010.025    | Fire Prevention & Investigations            |                        | 126,000              | 244,166            |                    |
| 010.030    | Human Resources                             |                        | -                    | 227,463            |                    |
| 010.040    | Clerk                                       |                        | 604,740              | 1,588,335          |                    |
| 010.045    | Commissioners                               |                        | 15,085,026           | 977,420            |                    |
| 010.050    | Coroner                                     |                        | 18,000               | 313,842            |                    |
| 010.052    | IT                                          |                        | 186,942              | 1,096,599          |                    |
| 010.055    | Maintenance                                 |                        | 1,040,106            | 2,005,708          |                    |
| 010.065    | District Court                              |                        | 1,063,850            | 1,650,810          |                    |
| 010.066    | District Court Probation                    |                        | 508,100              | 644,158            |                    |
| 010.075    | Extension                                   |                        | 21,000               | 377,821            |                    |
| 010.085    | Juvenile                                    |                        | 631,764              | 3,444,481          |                    |
| 010.105    | Non-departmental                            |                        | 943,353              | 12,420,816         |                    |
| 010.139    | Support Enforcement                         |                        | 446,250              | 394,797            |                    |
| 010.140    | Prosecutor                                  |                        | 753,307              | 2,832,143          |                    |
| 010.145    | Sheriff                                     |                        | 3,960,220            | 13,318,223         |                    |
| 010.155    | Superior Court                              |                        | 161,333              | 1,501,076          |                    |
| 010.165    | Treasurer                                   |                        | 1,992,964            | 726,185            |                    |
| 010.170    | Property Taxes                              |                        | 14,753,455           | 30,000             |                    |
| 010        | Unreserved Fund Balance                     | 13,500,000             |                      |                    | 10,271,054         |
| 010        | Total General Fund                          | 13,500,000             | 46,553,719           | 49,782,665         | 10,271,054         |
| 014        | Troffic Cofoty                              | 017 000                | 404.050              | 454 440            | 170 000            |
| 014<br>101 | Traffic Safety                              | 217,088                | 104,250              | 151,116            | 170,222            |
|            | Solid Waste                                 | 1,803,510              | 3,797,103            | 5,051,076          | 549,537            |
| 103<br>105 | Solid Waste Planning                        | 203,082                | 303,708              | 340,873<br>983,141 | 165,917<br>434,214 |
| 107        | Surface & Storm Water Mgmt<br>Flood Control | 1,029,655<br>1,793,610 | 387,700<br>1,760,000 | 2,460,944          | 1,092,666          |
| 1107       | County Roads                                | 5,199,434              | 17,713,205           | 20,473,302         | 2,439,337          |
| 111        | Path & Trails                               | 107,600                | 10,600               | 20,473,302         | 118,200            |
| 112        | Drug Enforcement Reserve                    | 5,500                  | 6,150                | 10,000             | 1,650              |
| 113        | Felony Seizure & Forfeiture                 | 14,500                 | 5,500                | 15,500             | 4,500              |
| 115        | Auditor's O & M                             | 258,202                | 120,250              | 170,641            | 207,811            |
| 117        | Boating Safety                              | 90,000                 | 40,900               | 92,463             | 38,437             |
| 118        | Wenatchee River Park                        | 248,000                | 292,250              | 331,840            | 208,410            |
| 119        | Ohme Gardens                                | 78,677                 | 473,760              | 471,534            | 80,903             |
| 120        | Expo Center                                 | 195,000                | 200,000              | 301,602            | 93,398             |
| 121        | Fair                                        | 56,492                 | 258,300              | 272,529            | 42,263             |
| 122        | Sheriff Donation                            | 50,000                 | 16,000               | 41,062             | 24,938             |
| 124        | Farm Worker Housing                         | 80,000                 | 364,100              | 410,992            | 33,108             |
| 125        | Horticulture Pest & Disease                 | -                      | 398,987              | 386,116            | 12,871.00          |
| 126        | REET Technology                             | 298,004                | 29,000               | 327,000            | 4                  |
| 127        | Juvenile Donation                           | 282                    | -                    | 282                | -                  |
| 128        | Noxious Weed                                | 232,089                | 471,983              | 399,021            | 305,051            |
| 129        | Trial Court Improvement                     | 282,834                | 45,308               | 328,130            | 12                 |
| 132        | 911 Communications                          | -                      | 4,000,000            | 4,000,000          |                    |
| 136        | Parent Education Fund                       | 6,020                  | 22,609               | 22,629             | 6,000              |
| 137        | Public Education                            | 70,000                 | 68,285               | 68,062             | 70,223             |
| 140        | Cashmere-Dryden Airport                     | 80,000.00              | 60,075               | 65,944             | 74,131             |
| 142        | Columbia River Drug Task Force              | 190,000                | 179,427              | 308,048            | 61,379             |
| 145        | Law Library                                 | 33,749                 | 55,200               | 87,007             | 1,942              |
| 150        | Regional Justice Center                     | 976,909                | 9,888,914            | 9,974,098          | 891,725            |