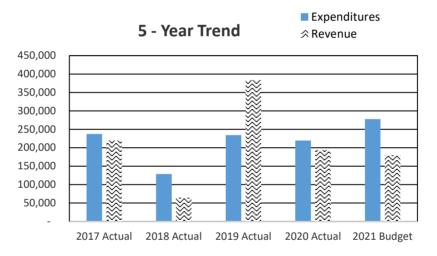

## 2022 CHELAN COUNTY BUDGET OVERVIEW

|            |                                             | Beginning              |                      |                    | Ending Fund        |
|------------|---------------------------------------------|------------------------|----------------------|--------------------|--------------------|
| Deparm     | ents/Funds                                  | Fund Balance           | Revenue              | Expenditures       | Balance            |
|            | Assessor                                    |                        | 1,500                | 1,577,923          |                    |
| 010.015    | Auditor                                     |                        | 1,342,973            | 1,369,892          |                    |
| 010.017    | Boundary Review Board                       |                        | -                    | 8,500              |                    |
|            | Community Development                       |                        | 2,912,836            | 3,032,306          |                    |
| 010.025    | Fire Prevention & Investigations            |                        | 126,000              | 244,166            |                    |
| 010.030    | Human Resources                             |                        | -                    | 227,463            |                    |
| 010.040    | Clerk                                       |                        | 604,740              | 1,588,335          |                    |
| 010.045    | Commissioners                               |                        | 15,085,026           | 977,420            |                    |
| 010.050    | Coroner                                     |                        | 18,000               | 313,842            |                    |
| 010.052    | IT                                          |                        | 186,942              | 1,096,599          |                    |
| 010.055    | Maintenance                                 |                        | 1,040,106            | 2,005,708          |                    |
| 010.065    | District Court                              |                        | 1,063,850            | 1,650,810          |                    |
| 010.066    | District Court Probation                    |                        | 508,100              | 644,158            |                    |
| 010.075    | Extension                                   |                        | 21,000               | 377,821            |                    |
| 010.085    | Juvenile                                    |                        | 631,764              | 3,444,481          |                    |
| 010.105    | Non-departmental                            |                        | 943,353              | 12,420,816         |                    |
| 010.139    | Support Enforcement                         |                        | 446,250              | 394,797            |                    |
| 010.140    | Prosecutor                                  |                        | 753,307              | 2,832,143          |                    |
| 010.145    | Sheriff                                     |                        | 3,960,220            | 13,318,223         |                    |
| 010.155    | Superior Court                              |                        | 161,333              | 1,501,076          |                    |
| 010.165    | Treasurer                                   |                        | 1,992,964            | 726,185            |                    |
| 010.170    | Property Taxes                              |                        | 14,753,455           | 30,000             |                    |
| 010        | Unreserved Fund Balance                     | 13,500,000             |                      |                    | 10,271,054         |
| 010        | Total General Fund                          | 13,500,000             | 46,553,719           | 49,782,665         | 10,271,054         |
| 014        | Troffic Cofoty                              | 017 000                | 404.050              | 454 440            | 170 000            |
| 014<br>101 | Traffic Safety                              | 217,088                | 104,250              | 151,116            | 170,222            |
|            | Solid Waste                                 | 1,803,510              | 3,797,103            | 5,051,076          | 549,537            |
| 103<br>105 | Solid Waste Planning                        | 203,082                | 303,708              | 340,873<br>983,141 | 165,917<br>434,214 |
| 107        | Surface & Storm Water Mgmt<br>Flood Control | 1,029,655<br>1,793,610 | 387,700<br>1,760,000 | 2,460,944          | 1,092,666          |
| 1107       | County Roads                                | 5,199,434              | 17,713,205           | 20,473,302         | 2,439,337          |
| 111        | Path & Trails                               | 107,600                | 10,600               | 20,473,302         | 118,200            |
| 112        | Drug Enforcement Reserve                    | 5,500                  | 6,150                | 10,000             | 1,650              |
| 113        | Felony Seizure & Forfeiture                 | 14,500                 | 5,500                | 15,500             | 4,500              |
| 115        | Auditor's O & M                             | 258,202                | 120,250              | 170,641            | 207,811            |
| 117        | Boating Safety                              | 90,000                 | 40,900               | 92,463             | 38,437             |
| 118        | Wenatchee River Park                        | 248,000                | 292,250              | 331,840            | 208,410            |
| 119        | Ohme Gardens                                | 78,677                 | 473,760              | 471,534            | 80,903             |
| 120        | Expo Center                                 | 195,000                | 200,000              | 301,602            | 93,398             |
| 121        | Fair                                        | 56,492                 | 258,300              | 272,529            | 42,263             |
| 122        | Sheriff Donation                            | 50,000                 | 16,000               | 41,062             | 24,938             |
| 124        | Farm Worker Housing                         | 80,000                 | 364,100              | 410,992            | 33,108             |
| 125        | Horticulture Pest & Disease                 | -                      | 398,987              | 386,116            | 12,871.00          |
| 126        | REET Technology                             | 298,004                | 29,000               | 327,000            | 4                  |
| 127        | Juvenile Donation                           | 282                    | -                    | 282                | -                  |
| 128        | Noxious Weed                                | 232,089                | 471,983              | 399,021            | 305,051            |
| 129        | Trial Court Improvement                     | 282,834                | 45,308               | 328,130            | 12                 |
| 132        | 911 Communications                          | -                      | 4,000,000            | 4,000,000          |                    |
| 136        | Parent Education Fund                       | 6,020                  | 22,609               | 22,629             | 6,000              |
| 137        | Public Education                            | 70,000                 | 68,285               | 68,062             | 70,223             |
| 140        | Cashmere-Dryden Airport                     | 80,000.00              | 60,075               | 65,944             | 74,131             |
| 142        | Columbia River Drug Task Force              | 190,000                | 179,427              | 308,048            | 61,379             |
| 145        | Law Library                                 | 33,749                 | 55,200               | 87,007             | 1,942              |
| 150        | Regional Justice Center                     | 976,909                | 9,888,914            | 9,974,098          | 891,725            |