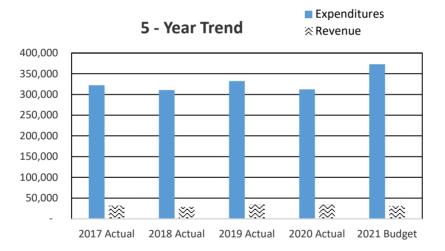

## 2022 CHELAN COUNTY BUDGET OVERVIEW

|            |                                             | Beginning              |                      |                    | Ending Fund        |
|------------|---------------------------------------------|------------------------|----------------------|--------------------|--------------------|
| Deparm     | ents/Funds                                  | Fund Balance           | Revenue              | Expenditures       | Balance            |
|            | Assessor                                    |                        | 1,500                | 1,577,923          |                    |
| 010.015    | Auditor                                     |                        | 1,342,973            | 1,369,892          |                    |
| 010.017    | Boundary Review Board                       |                        | -                    | 8,500              |                    |
|            | Community Development                       |                        | 2,912,836            | 3,032,306          |                    |
| 010.025    | Fire Prevention & Investigations            |                        | 126,000              | 244,166            |                    |
| 010.030    | Human Resources                             |                        | -                    | 227,463            |                    |
| 010.040    | Clerk                                       |                        | 604,740              | 1,588,335          |                    |
| 010.045    | Commissioners                               |                        | 15,085,026           | 977,420            |                    |
| 010.050    | Coroner                                     |                        | 18,000               | 313,842            |                    |
| 010.052    | IT                                          |                        | 186,942              | 1,096,599          |                    |
| 010.055    | Maintenance                                 |                        | 1,040,106            | 2,005,708          |                    |
| 010.065    | District Court                              |                        | 1,063,850            | 1,650,810          |                    |
| 010.066    | District Court Probation                    |                        | 508,100              | 644,158            |                    |
| 010.075    | Extension                                   |                        | 21,000               | 377,821            |                    |
| 010.085    | Juvenile                                    |                        | 631,764              | 3,444,481          |                    |
| 010.105    | Non-departmental                            |                        | 943,353              | 12,420,816         |                    |
| 010.139    | Support Enforcement                         |                        | 446,250              | 394,797            |                    |
| 010.140    | Prosecutor                                  |                        | 753,307              | 2,832,143          |                    |
| 010.145    | Sheriff                                     |                        | 3,960,220            | 13,318,223         |                    |
| 010.155    | Superior Court                              |                        | 161,333              | 1,501,076          |                    |
| 010.165    | Treasurer                                   |                        | 1,992,964            | 726,185            |                    |
| 010.170    | Property Taxes                              |                        | 14,753,455           | 30,000             |                    |
| 010        | Unreserved Fund Balance                     | 13,500,000             |                      |                    | 10,271,054         |
| 010        | Total General Fund                          | 13,500,000             | 46,553,719           | 49,782,665         | 10,271,054         |
| 014        | Troffic Cofoty                              | 017 000                | 404.050              | 454 440            | 170 000            |
| 014<br>101 | Traffic Safety                              | 217,088                | 104,250              | 151,116            | 170,222            |
|            | Solid Waste                                 | 1,803,510              | 3,797,103            | 5,051,076          | 549,537            |
| 103<br>105 | Solid Waste Planning                        | 203,082                | 303,708              | 340,873<br>983,141 | 165,917<br>434,214 |
| 107        | Surface & Storm Water Mgmt<br>Flood Control | 1,029,655<br>1,793,610 | 387,700<br>1,760,000 | 2,460,944          | 1,092,666          |
| 1107       | County Roads                                | 5,199,434              | 17,713,205           | 20,473,302         | 2,439,337          |
| 111        | Path & Trails                               | 107,600                | 10,600               | 20,473,302         | 118,200            |
| 112        | Drug Enforcement Reserve                    | 5,500                  | 6,150                | 10,000             | 1,650              |
| 113        | Felony Seizure & Forfeiture                 | 14,500                 | 5,500                | 15,500             | 4,500              |
| 115        | Auditor's O & M                             | 258,202                | 120,250              | 170,641            | 207,811            |
| 117        | Boating Safety                              | 90,000                 | 40,900               | 92,463             | 38,437             |
| 118        | Wenatchee River Park                        | 248,000                | 292,250              | 331,840            | 208,410            |
| 119        | Ohme Gardens                                | 78,677                 | 473,760              | 471,534            | 80,903             |
| 120        | Expo Center                                 | 195,000                | 200,000              | 301,602            | 93,398             |
| 121        | Fair                                        | 56,492                 | 258,300              | 272,529            | 42,263             |
| 122        | Sheriff Donation                            | 50,000                 | 16,000               | 41,062             | 24,938             |
| 124        | Farm Worker Housing                         | 80,000                 | 364,100              | 410,992            | 33,108             |
| 125        | Horticulture Pest & Disease                 | -                      | 398,987              | 386,116            | 12,871.00          |
| 126        | REET Technology                             | 298,004                | 29,000               | 327,000            | 4                  |
| 127        | Juvenile Donation                           | 282                    | -                    | 282                | -                  |
| 128        | Noxious Weed                                | 232,089                | 471,983              | 399,021            | 305,051            |
| 129        | Trial Court Improvement                     | 282,834                | 45,308               | 328,130            | 12                 |
| 132        | 911 Communications                          | -                      | 4,000,000            | 4,000,000          |                    |
| 136        | Parent Education Fund                       | 6,020                  | 22,609               | 22,629             | 6,000              |
| 137        | Public Education                            | 70,000                 | 68,285               | 68,062             | 70,223             |
| 140        | Cashmere-Dryden Airport                     | 80,000.00              | 60,075               | 65,944             | 74,131             |
| 142        | Columbia River Drug Task Force              | 190,000                | 179,427              | 308,048            | 61,379             |
| 145        | Law Library                                 | 33,749                 | 55,200               | 87,007             | 1,942              |
| 150        | Regional Justice Center                     | 976,909                | 9,888,914            | 9,974,098          | 891,725            |