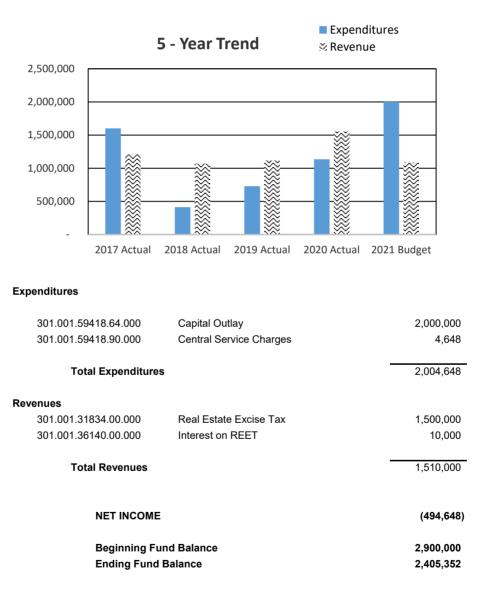

|                          |
| NET INCOM            | E                   | (2,229,161)              |
|                      | E<br>und Balance    | (2,229,161)<br>8,000,000 |

# **REET 1 Capital Improvement - 301.001**

|                       | 2022 Bi   | udget Summary      |           |
|-----------------------|-----------|--------------------|-----------|
| Revenues              |           | Expenditu          | ires      |
| Taxes                 | 1,500,000 | Capital Outlay     | 2,000,000 |
| Miscellaneous Revenue | 10,000    | Interfund Payments | 4,648     |
| Total                 | 1,510,000 | Total              | 2,004,648 |

# Program Description:

Projects for any capital purpose identified in a capital improvements plan and local capital improvements.



## REET 2 Capital Improvement - 302.001

|                       | 2022 Bi   | udget Summary        |           |
|-----------------------|-----------|----------------------|-----------|
| Revenues Expenditures |           |                      |           |
| Taxes                 | 1,600,000 | Other Financing Uses | 700,000   |
| Miscellaneous Revenue | 2,000     | Capital Outlay       | 800,000   |
|                       |           | Interfund Payments   | 203,823   |
| Total                 | 1,602,000 | Total                | 1,703,823 |

### 2022 Budget Summ

#### **Program Description:**

Public works projects of a local government for planning, acquisition, construction, reconstruction, repair, replacement, rehabilitation, or improvement of streets; roads; highways; sidewalks;