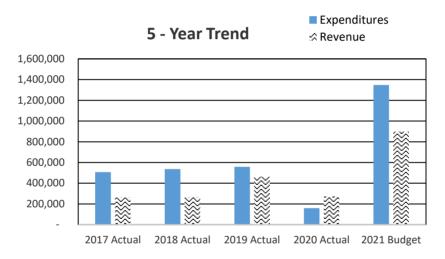

## 2022 CHELAN COUNTY BUDGET OVERVIEW

|            |                                             | Beginning              |                      |                    | Ending Fund        |
|------------|---------------------------------------------|------------------------|----------------------|--------------------|--------------------|
| Deparm     | ents/Funds                                  | Fund Balance           | Revenue              | Expenditures       | Balance            |
|            | Assessor                                    |                        | 1,500                | 1,577,923          |                    |
| 010.015    | Auditor                                     |                        | 1,342,973            | 1,369,892          |                    |
| 010.017    | Boundary Review Board                       |                        | -                    | 8,500              |                    |
|            | Community Development                       |                        | 2,912,836            | 3,032,306          |                    |
| 010.025    | Fire Prevention & Investigations            |                        | 126,000              | 244,166            |                    |
| 010.030    | Human Resources                             |                        | -                    | 227,463            |                    |
| 010.040    | Clerk                                       |                        | 604,740              | 1,588,335          |                    |
| 010.045    | Commissioners                               |                        | 15,085,026           | 977,420            |                    |
| 010.050    | Coroner                                     |                        | 18,000               | 313,842            |                    |
| 010.052    | IT                                          |                        | 186,942              | 1,096,599          |                    |
| 010.055    | Maintenance                                 |                        | 1,040,106            | 2,005,708          |                    |
| 010.065    | District Court                              |                        | 1,063,850            | 1,650,810          |                    |
| 010.066    | District Court Probation                    |                        | 508,100              | 644,158            |                    |
| 010.075    | Extension                                   |                        | 21,000               | 377,821            |                    |
| 010.085    | Juvenile                                    |                        | 631,764              | 3,444,481          |                    |
| 010.105    | Non-departmental                            |                        | 943,353              | 12,420,816         |                    |
| 010.139    | Support Enforcement                         |                        | 446,250              | 394,797            |                    |
| 010.140    | Prosecutor                                  |                        | 753,307              | 2,832,143          |                    |
| 010.145    | Sheriff                                     |                        | 3,960,220            | 13,318,223         |                    |
| 010.155    | Superior Court                              |                        | 161,333              | 1,501,076          |                    |
| 010.165    | Treasurer                                   |                        | 1,992,964            | 726,185            |                    |
| 010.170    | Property Taxes                              |                        | 14,753,455           | 30,000             |                    |
| 010        | Unreserved Fund Balance                     | 13,500,000             |                      |                    | 10,271,054         |
| 010        | Total General Fund                          | 13,500,000             | 46,553,719           | 49,782,665         | 10,271,054         |
| 014        | Troffic Cofoty                              | 017 000                | 404.050              | 454 440            | 170 000            |
| 014<br>101 | Traffic Safety                              | 217,088                | 104,250              | 151,116            | 170,222            |
|            | Solid Waste                                 | 1,803,510              | 3,797,103            | 5,051,076          | 549,537            |
| 103<br>105 | Solid Waste Planning                        | 203,082                | 303,708              | 340,873<br>983,141 | 165,917<br>434,214 |
| 107        | Surface & Storm Water Mgmt<br>Flood Control | 1,029,655<br>1,793,610 | 387,700<br>1,760,000 | 2,460,944          | 1,092,666          |
| 1107       | County Roads                                | 5,199,434              | 17,713,205           | 20,473,302         | 2,439,337          |
| 111        | Path & Trails                               | 107,600                | 10,600               | 20,473,302         | 118,200            |
| 112        | Drug Enforcement Reserve                    | 5,500                  | 6,150                | 10,000             | 1,650              |
| 113        | Felony Seizure & Forfeiture                 | 14,500                 | 5,500                | 15,500             | 4,500              |
| 115        | Auditor's O & M                             | 258,202                | 120,250              | 170,641            | 207,811            |
| 117        | Boating Safety                              | 90,000                 | 40,900               | 92,463             | 38,437             |
| 118        | Wenatchee River Park                        | 248,000                | 292,250              | 331,840            | 208,410            |
| 119        | Ohme Gardens                                | 78,677                 | 473,760              | 471,534            | 80,903             |
| 120        | Expo Center                                 | 195,000                | 200,000              | 301,602            | 93,398             |
| 121        | Fair                                        | 56,492                 | 258,300              | 272,529            | 42,263             |
| 122        | Sheriff Donation                            | 50,000                 | 16,000               | 41,062             | 24,938             |
| 124        | Farm Worker Housing                         | 80,000                 | 364,100              | 410,992            | 33,108             |
| 125        | Horticulture Pest & Disease                 | -                      | 398,987              | 386,116            | 12,871.00          |
| 126        | REET Technology                             | 298,004                | 29,000               | 327,000            | 4                  |
| 127        | Juvenile Donation                           | 282                    | -                    | 282                | -                  |
| 128        | Noxious Weed                                | 232,089                | 471,983              | 399,021            | 305,051            |
| 129        | Trial Court Improvement                     | 282,834                | 45,308               | 328,130            | 12                 |
| 132        | 911 Communications                          | -                      | 4,000,000            | 4,000,000          |                    |
| 136        | Parent Education Fund                       | 6,020                  | 22,609               | 22,629             | 6,000              |
| 137        | Public Education                            | 70,000                 | 68,285               | 68,062             | 70,223             |
| 140        | Cashmere-Dryden Airport                     | 80,000.00              | 60,075               | 65,944             | 74,131             |
| 142        | Columbia River Drug Task Force              | 190,000                | 179,427              | 308,048            | 61,379             |
| 145        | Law Library                                 | 33,749                 | 55,200               | 87,007             | 1,942              |
| 150        | Regional Justice Center                     | 976,909                | 9,888,914            | 9,974,098          | 891,725            |