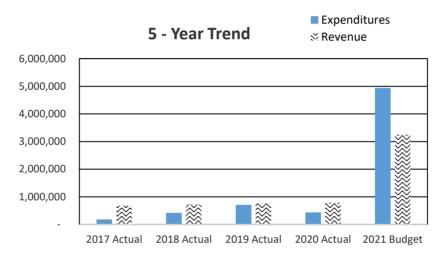

## 2022 CHELAN COUNTY BUDGET OVERVIEW

|            |                                             | Beginning              |                      |                    | Ending Fund        |
|------------|---------------------------------------------|------------------------|----------------------|--------------------|--------------------|
| Deparm     | ents/Funds                                  | Fund Balance           | Revenue              | Expenditures       | Balance            |
|            | Assessor                                    |                        | 1,500                | 1,577,923          |                    |
| 010.015    | Auditor                                     |                        | 1,342,973            | 1,369,892          |                    |
| 010.017    | Boundary Review Board                       |                        | -                    | 8,500              |                    |
|            | Community Development                       |                        | 2,912,836            | 3,032,306          |                    |
| 010.025    | Fire Prevention & Investigations            |                        | 126,000              | 244,166            |                    |
| 010.030    | Human Resources                             |                        | -                    | 227,463            |                    |
| 010.040    | Clerk                                       |                        | 604,740              | 1,588,335          |                    |
| 010.045    | Commissioners                               |                        | 15,085,026           | 977,420            |                    |
| 010.050    | Coroner                                     |                        | 18,000               | 313,842            |                    |
| 010.052    | IT                                          |                        | 186,942              | 1,096,599          |                    |
| 010.055    | Maintenance                                 |                        | 1,040,106            | 2,005,708          |                    |
| 010.065    | District Court                              |                        | 1,063,850            | 1,650,810          |                    |
| 010.066    | District Court Probation                    |                        | 508,100              | 644,158            |                    |
| 010.075    | Extension                                   |                        | 21,000               | 377,821            |                    |
| 010.085    | Juvenile                                    |                        | 631,764              | 3,444,481          |                    |
| 010.105    | Non-departmental                            |                        | 943,353              | 12,420,816         |                    |
| 010.139    | Support Enforcement                         |                        | 446,250              | 394,797            |                    |
| 010.140    | Prosecutor                                  |                        | 753,307              | 2,832,143          |                    |
| 010.145    | Sheriff                                     |                        | 3,960,220            | 13,318,223         |                    |
| 010.155    | Superior Court                              |                        | 161,333              | 1,501,076          |                    |
| 010.165    | Treasurer                                   |                        | 1,992,964            | 726,185            |                    |
| 010.170    | Property Taxes                              |                        | 14,753,455           | 30,000             |                    |
| 010        | Unreserved Fund Balance                     | 13,500,000             |                      |                    | 10,271,054         |
| 010        | Total General Fund                          | 13,500,000             | 46,553,719           | 49,782,665         | 10,271,054         |
| 014        | Troffic Cofoty                              | 017 000                | 404.050              | 454 440            | 170 000            |
| 014<br>101 | Traffic Safety                              | 217,088                | 104,250              | 151,116            | 170,222            |
|            | Solid Waste                                 | 1,803,510              | 3,797,103            | 5,051,076          | 549,537            |
| 103<br>105 | Solid Waste Planning                        | 203,082                | 303,708              | 340,873<br>983,141 | 165,917<br>434,214 |
| 107        | Surface & Storm Water Mgmt<br>Flood Control | 1,029,655<br>1,793,610 | 387,700<br>1,760,000 | 2,460,944          | 1,092,666          |
| 1107       | County Roads                                | 5,199,434              | 17,713,205           | 20,473,302         | 2,439,337          |
| 111        | Path & Trails                               | 107,600                | 10,600               | 20,473,302         | 118,200            |
| 112        | Drug Enforcement Reserve                    | 5,500                  | 6,150                | 10,000             | 1,650              |
| 113        | Felony Seizure & Forfeiture                 | 14,500                 | 5,500                | 15,500             | 4,500              |
| 115        | Auditor's O & M                             | 258,202                | 120,250              | 170,641            | 207,811            |
| 117        | Boating Safety                              | 90,000                 | 40,900               | 92,463             | 38,437             |
| 118        | Wenatchee River Park                        | 248,000                | 292,250              | 331,840            | 208,410            |
| 119        | Ohme Gardens                                | 78,677                 | 473,760              | 471,534            | 80,903             |
| 120        | Expo Center                                 | 195,000                | 200,000              | 301,602            | 93,398             |
| 121        | Fair                                        | 56,492                 | 258,300              | 272,529            | 42,263             |
| 122        | Sheriff Donation                            | 50,000                 | 16,000               | 41,062             | 24,938             |
| 124        | Farm Worker Housing                         | 80,000                 | 364,100              | 410,992            | 33,108             |
| 125        | Horticulture Pest & Disease                 | -                      | 398,987              | 386,116            | 12,871.00          |
| 126        | REET Technology                             | 298,004                | 29,000               | 327,000            | 4                  |
| 127        | Juvenile Donation                           | 282                    | -                    | 282                | -                  |
| 128        | Noxious Weed                                | 232,089                | 471,983              | 399,021            | 305,051            |
| 129        | Trial Court Improvement                     | 282,834                | 45,308               | 328,130            | 12                 |
| 132        | 911 Communications                          | -                      | 4,000,000            | 4,000,000          |                    |
| 136        | Parent Education Fund                       | 6,020                  | 22,609               | 22,629             | 6,000              |
| 137        | Public Education                            | 70,000                 | 68,285               | 68,062             | 70,223             |
| 140        | Cashmere-Dryden Airport                     | 80,000.00              | 60,075               | 65,944             | 74,131             |
| 142        | Columbia River Drug Task Force              | 190,000                | 179,427              | 308,048            | 61,379             |
| 145        | Law Library                                 | 33,749                 | 55,200               | 87,007             | 1,942              |
| 150        | Regional Justice Center                     | 976,909                | 9,888,914            | 9,974,098          | 891,725            |