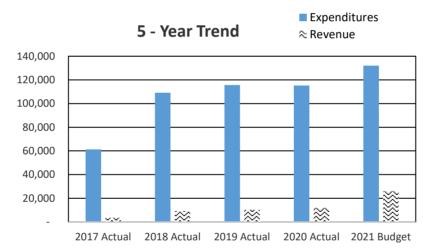

## 2022 CHELAN COUNTY BUDGET OVERVIEW

|            |                                             | Beginning              |                      |                    | Ending Fund        |
|------------|---------------------------------------------|------------------------|----------------------|--------------------|--------------------|
| Deparm     | ents/Funds                                  | Fund Balance           | Revenue              | Expenditures       | Balance            |
|            | Assessor                                    |                        | 1,500                | 1,577,923          |                    |
| 010.015    | Auditor                                     |                        | 1,342,973            | 1,369,892          |                    |
| 010.017    | Boundary Review Board                       |                        | -                    | 8,500              |                    |
|            | Community Development                       |                        | 2,912,836            | 3,032,306          |                    |
| 010.025    | Fire Prevention & Investigations            |                        | 126,000              | 244,166            |                    |
| 010.030    | Human Resources                             |                        | -                    | 227,463            |                    |
| 010.040    | Clerk                                       |                        | 604,740              | 1,588,335          |                    |
| 010.045    | Commissioners                               |                        | 15,085,026           | 977,420            |                    |
| 010.050    | Coroner                                     |                        | 18,000               | 313,842            |                    |
| 010.052    | IT                                          |                        | 186,942              | 1,096,599          |                    |
| 010.055    | Maintenance                                 |                        | 1,040,106            | 2,005,708          |                    |
| 010.065    | District Court                              |                        | 1,063,850            | 1,650,810          |                    |
| 010.066    | District Court Probation                    |                        | 508,100              | 644,158            |                    |
| 010.075    | Extension                                   |                        | 21,000               | 377,821            |                    |
| 010.085    | Juvenile                                    |                        | 631,764              | 3,444,481          |                    |
| 010.105    | Non-departmental                            |                        | 943,353              | 12,420,816         |                    |
| 010.139    | Support Enforcement                         |                        | 446,250              | 394,797            |                    |
| 010.140    | Prosecutor                                  |                        | 753,307              | 2,832,143          |                    |
| 010.145    | Sheriff                                     |                        | 3,960,220            | 13,318,223         |                    |
| 010.155    | Superior Court                              |                        | 161,333              | 1,501,076          |                    |
| 010.165    | Treasurer                                   |                        | 1,992,964            | 726,185            |                    |
| 010.170    | Property Taxes                              |                        | 14,753,455           | 30,000             |                    |
| 010        | Unreserved Fund Balance                     | 13,500,000             |                      |                    | 10,271,054         |
| 010        | Total General Fund                          | 13,500,000             | 46,553,719           | 49,782,665         | 10,271,054         |
| 014        | Troffic Cofoty                              | 017 000                | 404.050              | 454 440            | 170 000            |
| 014<br>101 | Traffic Safety                              | 217,088                | 104,250              | 151,116            | 170,222            |
|            | Solid Waste                                 | 1,803,510              | 3,797,103            | 5,051,076          | 549,537            |
| 103<br>105 | Solid Waste Planning                        | 203,082                | 303,708              | 340,873<br>983,141 | 165,917<br>434,214 |
| 107        | Surface & Storm Water Mgmt<br>Flood Control | 1,029,655<br>1,793,610 | 387,700<br>1,760,000 | 2,460,944          | 1,092,666          |
| 1107       | County Roads                                | 5,199,434              | 17,713,205           | 20,473,302         | 2,439,337          |
| 111        | Path & Trails                               | 107,600                | 10,600               | 20,473,302         | 118,200            |
| 112        | Drug Enforcement Reserve                    | 5,500                  | 6,150                | 10,000             | 1,650              |
| 113        | Felony Seizure & Forfeiture                 | 14,500                 | 5,500                | 15,500             | 4,500              |
| 115        | Auditor's O & M                             | 258,202                | 120,250              | 170,641            | 207,811            |
| 117        | Boating Safety                              | 90,000                 | 40,900               | 92,463             | 38,437             |
| 118        | Wenatchee River Park                        | 248,000                | 292,250              | 331,840            | 208,410            |
| 119        | Ohme Gardens                                | 78,677                 | 473,760              | 471,534            | 80,903             |
| 120        | Expo Center                                 | 195,000                | 200,000              | 301,602            | 93,398             |
| 121        | Fair                                        | 56,492                 | 258,300              | 272,529            | 42,263             |
| 122        | Sheriff Donation                            | 50,000                 | 16,000               | 41,062             | 24,938             |
| 124        | Farm Worker Housing                         | 80,000                 | 364,100              | 410,992            | 33,108             |
| 125        | Horticulture Pest & Disease                 | -                      | 398,987              | 386,116            | 12,871.00          |
| 126        | REET Technology                             | 298,004                | 29,000               | 327,000            | 4                  |
| 127        | Juvenile Donation                           | 282                    | -                    | 282                | -                  |
| 128        | Noxious Weed                                | 232,089                | 471,983              | 399,021            | 305,051            |
| 129        | Trial Court Improvement                     | 282,834                | 45,308               | 328,130            | 12                 |
| 132        | 911 Communications                          | -                      | 4,000,000            | 4,000,000          |                    |
| 136        | Parent Education Fund                       | 6,020                  | 22,609               | 22,629             | 6,000              |
| 137        | Public Education                            | 70,000                 | 68,285               | 68,062             | 70,223             |
| 140        | Cashmere-Dryden Airport                     | 80,000.00              | 60,075               | 65,944             | 74,131             |
| 142        | Columbia River Drug Task Force              | 190,000                | 179,427              | 308,048            | 61,379             |
| 145        | Law Library                                 | 33,749                 | 55,200               | 87,007             | 1,942              |
| 150        | Regional Justice Center                     | 976,909                | 9,888,914            | 9,974,098          | 891,725            |