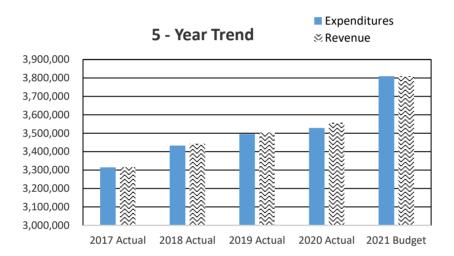

## 2022 CHELAN COUNTY BUDGET OVERVIEW

|            |                                             | Beginning              |                      |                    | Ending Fund        |
|------------|---------------------------------------------|------------------------|----------------------|--------------------|--------------------|
| Deparm     | ents/Funds                                  | Fund Balance           | Revenue              | Expenditures       | Balance            |
|            | Assessor                                    |                        | 1,500                | 1,577,923          |                    |
| 010.015    | Auditor                                     |                        | 1,342,973            | 1,369,892          |                    |
| 010.017    | Boundary Review Board                       |                        | -                    | 8,500              |                    |
|            | Community Development                       |                        | 2,912,836            | 3,032,306          |                    |
| 010.025    | Fire Prevention & Investigations            |                        | 126,000              | 244,166            |                    |
| 010.030    | Human Resources                             |                        | -                    | 227,463            |                    |
| 010.040    | Clerk                                       |                        | 604,740              | 1,588,335          |                    |
| 010.045    | Commissioners                               |                        | 15,085,026           | 977,420            |                    |
| 010.050    | Coroner                                     |                        | 18,000               | 313,842            |                    |
| 010.052    | IT                                          |                        | 186,942              | 1,096,599          |                    |
| 010.055    | Maintenance                                 |                        | 1,040,106            | 2,005,708          |                    |
| 010.065    | District Court                              |                        | 1,063,850            | 1,650,810          |                    |
| 010.066    | District Court Probation                    |                        | 508,100              | 644,158            |                    |
| 010.075    | Extension                                   |                        | 21,000               | 377,821            |                    |
| 010.085    | Juvenile                                    |                        | 631,764              | 3,444,481          |                    |
| 010.105    | Non-departmental                            |                        | 943,353              | 12,420,816         |                    |
| 010.139    | Support Enforcement                         |                        | 446,250              | 394,797            |                    |
| 010.140    | Prosecutor                                  |                        | 753,307              | 2,832,143          |                    |
| 010.145    | Sheriff                                     |                        | 3,960,220            | 13,318,223         |                    |
| 010.155    | Superior Court                              |                        | 161,333              | 1,501,076          |                    |
| 010.165    | Treasurer                                   |                        | 1,992,964            | 726,185            |                    |
| 010.170    | Property Taxes                              |                        | 14,753,455           | 30,000             |                    |
| 010        | Unreserved Fund Balance                     | 13,500,000             |                      |                    | 10,271,054         |
| 010        | Total General Fund                          | 13,500,000             | 46,553,719           | 49,782,665         | 10,271,054         |
| 014        | Troffic Cofoty                              | 017 000                | 404.050              | 454 440            | 170 000            |
| 014<br>101 | Traffic Safety                              | 217,088                | 104,250              | 151,116            | 170,222            |
|            | Solid Waste                                 | 1,803,510              | 3,797,103            | 5,051,076          | 549,537            |
| 103<br>105 | Solid Waste Planning                        | 203,082                | 303,708              | 340,873<br>983,141 | 165,917<br>434,214 |
| 107        | Surface & Storm Water Mgmt<br>Flood Control | 1,029,655<br>1,793,610 | 387,700<br>1,760,000 | 2,460,944          | 1,092,666          |
| 1107       | County Roads                                | 5,199,434              | 17,713,205           | 20,473,302         | 2,439,337          |
| 111        | Path & Trails                               | 107,600                | 10,600               | 20,473,302         | 118,200            |
| 112        | Drug Enforcement Reserve                    | 5,500                  | 6,150                | 10,000             | 1,650              |
| 113        | Felony Seizure & Forfeiture                 | 14,500                 | 5,500                | 15,500             | 4,500              |
| 115        | Auditor's O & M                             | 258,202                | 120,250              | 170,641            | 207,811            |
| 117        | Boating Safety                              | 90,000                 | 40,900               | 92,463             | 38,437             |
| 118        | Wenatchee River Park                        | 248,000                | 292,250              | 331,840            | 208,410            |
| 119        | Ohme Gardens                                | 78,677                 | 473,760              | 471,534            | 80,903             |
| 120        | Expo Center                                 | 195,000                | 200,000              | 301,602            | 93,398             |
| 121        | Fair                                        | 56,492                 | 258,300              | 272,529            | 42,263             |
| 122        | Sheriff Donation                            | 50,000                 | 16,000               | 41,062             | 24,938             |
| 124        | Farm Worker Housing                         | 80,000                 | 364,100              | 410,992            | 33,108             |
| 125        | Horticulture Pest & Disease                 | -                      | 398,987              | 386,116            | 12,871.00          |
| 126        | REET Technology                             | 298,004                | 29,000               | 327,000            | 4                  |
| 127        | Juvenile Donation                           | 282                    | -                    | 282                | -                  |
| 128        | Noxious Weed                                | 232,089                | 471,983              | 399,021            | 305,051            |
| 129        | Trial Court Improvement                     | 282,834                | 45,308               | 328,130            | 12                 |
| 132        | 911 Communications                          | -                      | 4,000,000            | 4,000,000          |                    |
| 136        | Parent Education Fund                       | 6,020                  | 22,609               | 22,629             | 6,000              |
| 137        | Public Education                            | 70,000                 | 68,285               | 68,062             | 70,223             |
| 140        | Cashmere-Dryden Airport                     | 80,000.00              | 60,075               | 65,944             | 74,131             |
| 142        | Columbia River Drug Task Force              | 190,000                | 179,427              | 308,048            | 61,379             |
| 145        | Law Library                                 | 33,749                 | 55,200               | 87,007             | 1,942              |
| 150        | Regional Justice Center                     | 976,909                | 9,888,914            | 9,974,098          | 891,725            |