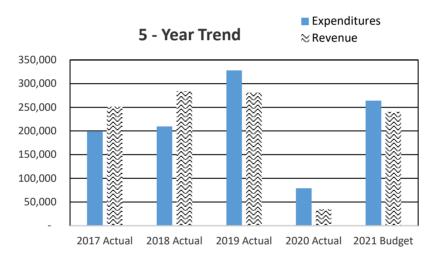

| 73,500  | Supplies           | 20,500  |  |
|                              |         | Services           | 160,000 |  |
|                              |         | Interfund Payments | 15,961  |  |
| Total                        | 258,300 | Total              | 272,529 |  |

## 2022 Budget Summary

### **Program Description:**

The Chelan County Fair is held annually the weekend after Labor at the Chelan County Expo Center. It is supported by an 18 member Volunteer Board of Directors that meets monthly in preparation for the next Fair. Its Mission Statement is as follows: "The Chelan County Fair exists to provide a family event reflecting the past, showcasing current accomplishments and looking to the future of the county's best resources - its youth, agriculture and communities."



| 121.001.57370.11.311 | Expo Center Director           | 43,311 |
|----------------------|--------------------------------|--------|
| 121.001.57370.11.313 | Maintenance Technician         | 0      |
| 121.001.57370.11.999 | Extra Help                     | 15,000 |
| 121.001.57370.12.600 | Overtime                       | 2,300  |
| 121.001.57370.21.000 | Social Security                | 4,637  |
| 121.001.57370.22.000 | Retirement                     | 4,439  |
| 121.001.57370.23.000 | Medical-Dental-Life            | 6,000  |
| 121.001.57370.24.000 | Labor & Industries             | 201    |
| 121.001.57370.25.000 | Unemployment Compensation      | 91     |
| 121.001.57370.29.000 | WA Family Paid Leave Premium   | 89     |
| 121.001.57370.31.000 | Office & Operating Supplies    | 1,5