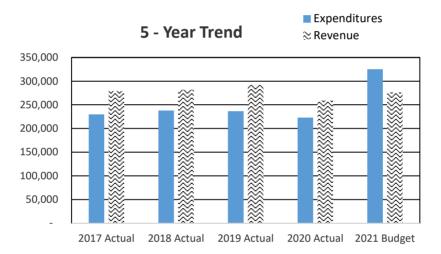

## 2022 CHELAN COUNTY BUDGET OVERVIEW

|            |                                             | Beginning              |                      |                    | Ending Fund        |
|------------|---------------------------------------------|------------------------|----------------------|--------------------|--------------------|
| Deparm     | ents/Funds                                  | Fund Balance           | Revenue              | Expenditures       | Balance            |
|            | Assessor                                    |                        | 1,500                | 1,577,923          |                    |
| 010.015    | Auditor                                     |                        | 1,342,973            | 1,369,892          |                    |
| 010.017    | Boundary Review Board                       |                        | -                    | 8,500              |                    |
|            | Community Development                       |                        | 2,912,836            | 3,032,306          |                    |
| 010.025    | Fire Prevention & Investigations            |                        | 126,000              | 244,166            |                    |
| 010.030    | Human Resources                             |                        | -                    | 227,463            |                    |
| 010.040    | Clerk                                       |                        | 604,740              | 1,588,335          |                    |
| 010.045    | Commissioners                               |                        | 15,085,026           | 977,420            |                    |
| 010.050    | Coroner                                     |                        | 18,000               | 313,842            |                    |
| 010.052    | IT                                          |                        | 186,942              | 1,096,599          |                    |
| 010.055    | Maintenance                                 |                        | 1,040,106            | 2,005,708          |                    |
| 010.065    | District Court                              |                        | 1,063,850            | 1,650,810          |                    |
| 010.066    | District Court Probation                    |                        | 508,100              | 644,158            |                    |
| 010.075    | Extension                                   |                        | 21,000               | 377,821            |                    |
| 010.085    | Juvenile                                    |                        | 631,764              | 3,444,481          |                    |
| 010.105    | Non-departmental                            |                        | 943,353              | 12,420,816         |                    |
| 010.139    | Support Enforcement                         |                        | 446,250              | 394,797            |                    |
| 010.140    | Prosecutor                                  |                        | 753,307              | 2,832,143          |                    |
| 010.145    | Sheriff                                     |                        | 3,960,220            | 13,318,223         |                    |
| 010.155    | Superior Court                              |                        | 161,333              | 1,501,076          |                    |
| 010.165    | Treasurer                                   |                        | 1,992,964            | 726,185            |                    |
| 010.170    | Property Taxes                              |                        | 14,753,455           | 30,000             |                    |
| 010        | Unreserved Fund Balance                     | 13,500,000             |                      |                    | 10,271,054         |
| 010        | Total General Fund                          | 13,500,000             | 46,553,719           | 49,782,665         | 10,271,054         |
| 014        | Troffic Cofoty                              | 017 000                | 404.050              | 454 440            | 170 000            |
| 014<br>101 | Traffic Safety                              | 217,088                | 104,250              | 151,116            | 170,222            |
|            | Solid Waste                                 | 1,803,510              | 3,797,103            | 5,051,076          | 549,537            |
| 103<br>105 | Solid Waste Planning                        | 203,082                | 303,708              | 340,873<br>983,141 | 165,917<br>434,214 |
| 107        | Surface & Storm Water Mgmt<br>Flood Control | 1,029,655<br>1,793,610 | 387,700<br>1,760,000 | 2,460,944          | 1,092,666          |
| 1107       | County Roads                                | 5,199,434              | 17,713,205           | 20,473,302         | 2,439,337          |
| 111        | Path & Trails                               | 107,600                | 10,600               | 20,473,302         | 118,200            |
| 112        | Drug Enforcement Reserve                    | 5,500                  | 6,150                | 10,000             | 1,650              |
| 113        | Felony Seizure & Forfeiture                 | 14,500                 | 5,500                | 15,500             | 4,500              |
| 115        | Auditor's O & M                             | 258,202                | 120,250              | 170,641            | 207,811            |
| 117        | Boating Safety                              | 90,000                 | 40,900               | 92,463             | 38,437             |
| 118        | Wenatchee River Park                        | 248,000                | 292,250              | 331,840            | 208,410            |
| 119        | Ohme Gardens                                | 78,677                 | 473,760              | 471,534            | 80,903             |
| 120        | Expo Center                                 | 195,000                | 200,000              | 301,602            | 93,398             |
| 121        | Fair                                        | 56,492                 | 258,300              | 272,529            | 42,263             |
| 122        | Sheriff Donation                            | 50,000                 | 16,000               | 41,062             | 24,938             |
| 124        | Farm Worker Housing                         | 80,000                 | 364,100              | 410,992            | 33,108             |
| 125        | Horticulture Pest & Disease                 | -                      | 398,987              | 386,116            | 12,871.00          |
| 126        | REET Technology                             | 298,004                | 29,000               | 327,000            | 4                  |
| 127        | Juvenile Donation                           | 282                    | -                    | 282                | -                  |
| 128        | Noxious Weed                                | 232,089                | 471,983              | 399,021            | 305,051            |
| 129        | Trial Court Improvement                     | 282,834                | 45,308               | 328,130            | 12                 |
| 132        | 911 Communications                          | -                      | 4,000,000            | 4,000,000          |                    |
| 136        | Parent Education Fund                       | 6,020                  | 22,609               | 22,629             | 6,000              |
| 137        | Public Education                            | 70,000                 | 68,285               | 68,062             | 70,223             |
| 140        | Cashmere-Dryden Airport                     | 80,000.00              | 60,075               | 65,944             | 74,131             |
| 142        | Columbia River Drug Task Force              | 190,000                | 179,427              | 308,048            | 61,379             |
| 145        | Law Library                                 | 33,749                 | 55,200               | 87,007             | 1,942              |
| 150        | Regional Justice Center                     | 976,909                | 9,888,914            | 9,974,098          | 891,725            |