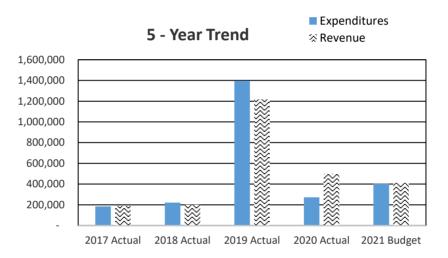

## 2022 CHELAN COUNTY BUDGET OVERVIEW

|            |                                             | Beginning              |                      |                    | Ending Fund        |
|------------|---------------------------------------------|------------------------|----------------------|--------------------|--------------------|
| Deparm     | ents/Funds                                  | Fund Balance           | Revenue              | Expenditures       | Balance            |
|            | Assessor                                    |                        | 1,500                | 1,577,923          |                    |
| 010.015    | Auditor                                     |                        | 1,342,973            | 1,369,892          |                    |
| 010.017    | Boundary Review Board                       |                        | -                    | 8,500              |                    |
|            | Community Development                       |                        | 2,912,836            | 3,032,306          |                    |
| 010.025    | Fire Prevention & Investigations            |                        | 126,000              | 244,166            |                    |
| 010.030    | Human Resources                             |                        | -                    | 227,463            |                    |
| 010.040    | Clerk                                       |                        | 604,740              | 1,588,335          |                    |
| 010.045    | Commissioners                               |                        | 15,085,026           | 977,420            |                    |
| 010.050    | Coroner                                     |                        | 18,000               | 313,842            |                    |
| 010.052    | IT                                          |                        | 186,942              | 1,096,599          |                    |
| 010.055    | Maintenance                                 |                        | 1,040,106            | 2,005,708          |                    |
| 010.065    | District Court                              |                        | 1,063,850            | 1,650,810          |                    |
| 010.066    | District Court Probation                    |                        | 508,100              | 644,158            |                    |
| 010.075    | Extension                                   |                        | 21,000               | 377,821            |                    |
| 010.085    | Juvenile                                    |                        | 631,764              | 3,444,481          |                    |
| 010.105    | Non-departmental                            |                        | 943,353              | 12,420,816         |                    |
| 010.139    | Support Enforcement                         |                        | 446,250              | 394,797            |                    |
| 010.140    | Prosecutor                                  |                        | 753,307              | 2,832,143          |                    |
| 010.145    | Sheriff                                     |                        | 3,960,220            | 13,318,223         |                    |
| 010.155    | Superior Court                              |                        | 161,333              | 1,501,076          |                    |
| 010.165    | Treasurer                                   |                        | 1,992,964            | 726,185            |                    |
| 010.170    | Property Taxes                              |                        | 14,753,455           | 30,000             |                    |
| 010        | Unreserved Fund Balance                     | 13,500,000             |                      |                    | 10,271,054         |
| 010        | Total General Fund                          | 13,500,000             | 46,553,719           | 49,782,665         | 10,271,054         |
| 014        | Troffic Cofoty                              | 017 000                | 404.050              | 454 440            | 170 000            |
| 014<br>101 | Traffic Safety                              | 217,088                | 104,250              | 151,116            | 170,222            |
|            | Solid Waste                                 | 1,803,510              | 3,797,103            | 5,051,076          | 549,537            |
| 103<br>105 | Solid Waste Planning                        | 203,082                | 303,708              | 340,873<br>983,141 | 165,917<br>434,214 |
| 107        | Surface & Storm Water Mgmt<br>Flood Control | 1,029,655<br>1,793,610 | 387,700<br>1,760,000 | 2,460,944          | 1,092,666          |
| 1107       | County Roads                                | 5,199,434              | 17,713,205           | 20,473,302         | 2,439,337          |
| 111        | Path & Trails                               | 107,600                | 10,600               | 20,473,302         | 118,200            |
| 112        | Drug Enforcement Reserve                    | 5,500                  | 6,150                | 10,000             | 1,650              |
| 113        | Felony Seizure & Forfeiture                 | 14,500                 | 5,500                | 15,500             | 4,500              |
| 115        | Auditor's O & M                             | 258,202                | 120,250              | 170,641            | 207,811            |
| 117        | Boating Safety                              | 90,000                 | 40,900               | 92,463             | 38,437             |
| 118        | Wenatchee River Park                        | 248,000                | 292,250              | 331,840            | 208,410            |
| 119        | Ohme Gardens                                | 78,677                 | 473,760              | 471,534            | 80,903             |
| 120        | Expo Center                                 | 195,000                | 200,000              | 301,602            | 93,398             |
| 121        | Fair                                        | 56,492                 | 258,300              | 272,529            | 42,263             |
| 122        | Sheriff Donation                            | 50,000                 | 16,000               | 41,062             | 24,938             |
| 124        | Farm Worker Housing                         | 80,000                 | 364,100              | 410,992            | 33,108             |
| 125        | Horticulture Pest & Disease                 | -                      | 398,987              | 386,116            | 12,871.00          |
| 126        | REET Technology                             | 298,004                | 29,000               | 327,000            | 4                  |
| 127        | Juvenile Donation                           | 282                    | -                    | 282                | -                  |
| 128        | Noxious Weed                                | 232,089                | 471,983              | 399,021            | 305,051            |
| 129        | Trial Court Improvement                     | 282,834                | 45,308               | 328,130            | 12                 |
| 132        | 911 Communications                          | -                      | 4,000,000            | 4,000,000          |                    |
| 136        | Parent Education Fund                       | 6,020                  | 22,609               | 22,629             | 6,000              |
| 137        | Public Education                            | 70,000                 | 68,285               | 68,062             | 70,223             |
| 140        | Cashmere-Dryden Airport                     | 80,000.00              | 60,075               | 65,944             | 74,131             |
| 142        | Columbia River Drug Task Force              | 190,000                | 179,427              | 308,048            | 61,379             |
| 145        | Law Library                                 | 33,749                 | 55,200               | 87,007             | 1,942              |
| 150        | Regional Justice Center                     | 976,909                | 9,888,914            | 9,974,098          | 891,725            |