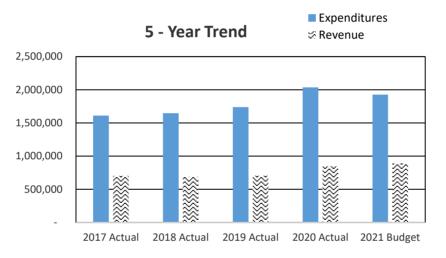

## 2022 CHELAN COUNTY BUDGET OVERVIEW

|            |                                             | Beginning              |                      |                    | Ending Fund        |
|------------|---------------------------------------------|------------------------|----------------------|--------------------|--------------------|
| Deparm     | ents/Funds                                  | Fund Balance           | Revenue              | Expenditures       | Balance            |
|            | Assessor                                    |                        | 1,500                | 1,577,923          |                    |
| 010.015    | Auditor                                     |                        | 1,342,973            | 1,369,892          |                    |
| 010.017    | Boundary Review Board                       |                        | -                    | 8,500              |                    |
|            | Community Development                       |                        | 2,912,836            | 3,032,306          |                    |
| 010.025    | Fire Prevention & Investigations            |                        | 126,000              | 244,166            |                    |
| 010.030    | Human Resources                             |                        | -                    | 227,463            |                    |
| 010.040    | Clerk                                       |                        | 604,740              | 1,588,335          |                    |
| 010.045    | Commissioners                               |                        | 15,085,026           | 977,420            |                    |
| 010.050    | Coroner                                     |                        | 18,000               | 313,842            |                    |
| 010.052    | IT                                          |                        | 186,942              | 1,096,599          |                    |
| 010.055    | Maintenance                                 |                        | 1,040,106            | 2,005,708          |                    |
| 010.065    | District Court                              |                        | 1,063,850            | 1,650,810          |                    |
| 010.066    | District Court Probation                    |                        | 508,100              | 644,158            |                    |
| 010.075    | Extension                                   |                        | 21,000               | 377,821            |                    |
| 010.085    | Juvenile                                    |                        | 631,764              | 3,444,481          |                    |
| 010.105    | Non-departmental                            |                        | 943,353              | 12,420,816         |                    |
| 010.139    | Support Enforcement                         |                        | 446,250              | 394,797            |                    |
| 010.140    | Prosecutor                                  |                        | 753,307              | 2,832,143          |                    |
| 010.145    | Sheriff                                     |                        | 3,960,220            | 13,318,223         |                    |
| 010.155    | Superior Court                              |                        | 161,333              | 1,501,076          |                    |
| 010.165    | Treasurer                                   |                        | 1,992,964            | 726,185            |                    |
| 010.170    | Property Taxes                              |                        | 14,753,455           | 30,000             |                    |
| 010        | Unreserved Fund Balance                     | 13,500,000             |                      |                    | 10,271,054         |
| 010        | Total General Fund                          | 13,500,000             | 46,553,719           | 49,782,665         | 10,271,054         |
| 014        | Troffic Cofoty                              | 017 000                | 404.050              | 454 440            | 170 000            |
| 014<br>101 | Traffic Safety                              | 217,088                | 104,250              | 151,116            | 170,222            |
|            | Solid Waste                                 | 1,803,510              | 3,797,103            | 5,051,076          | 549,537            |
| 103<br>105 | Solid Waste Planning                        | 203,082                | 303,708              | 340,873<br>983,141 | 165,917<br>434,214 |
| 107        | Surface & Storm Water Mgmt<br>Flood Control | 1,029,655<br>1,793,610 | 387,700<br>1,760,000 | 2,460,944          | 1,092,666          |
| 1107       | County Roads                                | 5,199,434              | 17,713,205           | 20,473,302         | 2,439,337          |
| 111        | Path & Trails                               | 107,600                | 10,600               | 20,473,302         | 118,200            |
| 112        | Drug Enforcement Reserve                    | 5,500                  | 6,150                | 10,000             | 1,650              |
| 113        | Felony Seizure & Forfeiture                 | 14,500                 | 5,500                | 15,500             | 4,500              |
| 115        | Auditor's O & M                             | 258,202                | 120,250              | 170,641            | 207,811            |
| 117        | Boating Safety                              | 90,000                 | 40,900               | 92,463             | 38,437             |
| 118        | Wenatchee River Park                        | 248,000                | 292,250              | 331,840            | 208,410            |
| 119        | Ohme Gardens                                | 78,677                 | 473,760              | 471,534            | 80,903             |
| 120        | Expo Center                                 | 195,000                | 200,000              | 301,602            | 93,398             |
| 121        | Fair                                        | 56,492                 | 258,300              | 272,529            | 42,263             |
| 122        | Sheriff Donation                            | 50,000                 | 16,000               | 41,062             | 24,938             |
| 124        | Farm Worker Housing                         | 80,000                 | 364,100              | 410,992            | 33,108             |
| 125        | Horticulture Pest & Disease                 | -                      | 398,987              | 386,116            | 12,871.00          |
| 126        | REET Technology                             | 298,004                | 29,000               | 327,000            | 4                  |
| 127        | Juvenile Donation                           | 282                    | -                    | 282                | -                  |
| 128        | Noxious Weed                                | 232,089                | 471,983              | 399,021            | 305,051            |
| 129        | Trial Court Improvement                     | 282,834                | 45,308               | 328,130            | 12                 |
| 132        | 911 Communications                          | -                      | 4,000,000            | 4,000,000          |                    |
| 136        | Parent Education Fund                       | 6,020                  | 22,609               | 22,629             | 6,000              |
| 137        | Public Education                            | 70,000                 | 68,285               | 68,062             | 70,223             |
| 140        | Cashmere-Dryden Airport                     | 80,000.00              | 60,075               | 65,944             | 74,131             |
| 142        | Columbia River Drug Task Force              | 190,000                | 179,427              | 308,048            | 61,379             |
| 145        | Law Library                                 | 33,749                 | 55,200               | 87,007             | 1,942              |
| 150        | Regional Justice Center                     | 976,909                | 9,888,914            | 9,974,098          | 891,725            |