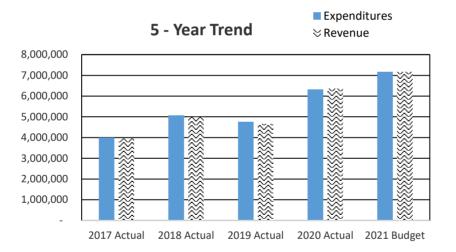

## 2022 CHELAN COUNTY BUDGET OVERVIEW

|            |                                             | Beginning              |                      |                    | Ending Fund        |
|------------|---------------------------------------------|------------------------|----------------------|--------------------|--------------------|
| Deparm     | ents/Funds                                  | Fund Balance           | Revenue              | Expenditures       | Balance            |
|            | Assessor                                    |                        | 1,500                | 1,577,923          |                    |
| 010.015    | Auditor                                     |                        | 1,342,973            | 1,369,892          |                    |
| 010.017    | Boundary Review Board                       |                        | -                    | 8,500              |                    |
|            | Community Development                       |                        | 2,912,836            | 3,032,306          |                    |
| 010.025    | Fire Prevention & Investigations            |                        | 126,000              | 244,166            |                    |
| 010.030    | Human Resources                             |                        | -                    | 227,463            |                    |
| 010.040    | Clerk                                       |                        | 604,740              | 1,588,335          |                    |
| 010.045    | Commissioners                               |                        | 15,085,026           | 977,420            |                    |
| 010.050    | Coroner                                     |                        | 18,000               | 313,842            |                    |
| 010.052    | IT                                          |                        | 186,942              | 1,096,599          |                    |
| 010.055    | Maintenance                                 |                        | 1,040,106            | 2,005,708          |                    |
| 010.065    | District Court                              |                        | 1,063,850            | 1,650,810          |                    |
| 010.066    | District Court Probation                    |                        | 508,100              | 644,158            |                    |
| 010.075    | Extension                                   |                        | 21,000               | 377,821            |                    |
| 010.085    | Juvenile                                    |                        | 631,764              | 3,444,481          |                    |
| 010.105    | Non-departmental                            |                        | 943,353              | 12,420,816         |                    |
| 010.139    | Support Enforcement                         |                        | 446,250              | 394,797            |                    |
| 010.140    | Prosecutor                                  |                        | 753,307              | 2,832,143          |                    |
| 010.145    | Sheriff                                     |                        | 3,960,220            | 13,318,223         |                    |
| 010.155    | Superior Court                              |                        | 161,333              | 1,501,076          |                    |
| 010.165    | Treasurer                                   |                        | 1,992,964            | 726,185            |                    |
| 010.170    | Property Taxes                              |                        | 14,753,455           | 30,000             |                    |
| 010        | Unreserved Fund Balance                     | 13,500,000             |                      |                    | 10,271,054         |
| 010        | Total General Fund                          | 13,500,000             | 46,553,719           | 49,782,665         | 10,271,054         |
| 014        | Troffic Cofoty                              | 017 000                | 404.050              | 454 440            | 170 000            |
| 014<br>101 | Traffic Safety                              | 217,088                | 104,250              | 151,116            | 170,222            |
|            | Solid Waste                                 | 1,803,510              | 3,797,103            | 5,051,076          | 549,537            |
| 103<br>105 | Solid Waste Planning                        | 203,082                | 303,708              | 340,873<br>983,141 | 165,917<br>434,214 |
| 107        | Surface & Storm Water Mgmt<br>Flood Control | 1,029,655<br>1,793,610 | 387,700<br>1,760,000 | 2,460,944          | 1,092,666          |
| 1107       | County Roads                                | 5,199,434              | 17,713,205           | 20,473,302         | 2,439,337          |
| 111        | Path & Trails                               | 107,600                | 10,600               | 20,473,302         | 118,200            |
| 112        | Drug Enforcement Reserve                    | 5,500                  | 6,150                | 10,000             | 1,650              |
| 113        | Felony Seizure & Forfeiture                 | 14,500                 | 5,500                | 15,500             | 4,500              |
| 115        | Auditor's O & M                             | 258,202                | 120,250              | 170,641            | 207,811            |
| 117        | Boating Safety                              | 90,000                 | 40,900               | 92,463             | 38,437             |
| 118        | Wenatchee River Park                        | 248,000                | 292,250              | 331,840            | 208,410            |
| 119        | Ohme Gardens                                | 78,677                 | 473,760              | 471,534            | 80,903             |
| 120        | Expo Center                                 | 195,000                | 200,000              | 301,602            | 93,398             |
| 121        | Fair                                        | 56,492                 | 258,300              | 272,529            | 42,263             |
| 122        | Sheriff Donation                            | 50,000                 | 16,000               | 41,062             | 24,938             |
| 124        | Farm Worker Housing                         | 80,000                 | 364,100              | 410,992            | 33,108             |
| 125        | Horticulture Pest & Disease                 | -                      | 398,987              | 386,116            | 12,871.00          |
| 126        | REET Technology                             | 298,004                | 29,000               | 327,000            | 4                  |
| 127        | Juvenile Donation                           | 282                    | -                    | 282                | -                  |
| 128        | Noxious Weed                                | 232,089                | 471,983              | 399,021            | 305,051            |
| 129        | Trial Court Improvement                     | 282,834                | 45,308               | 328,130            | 12                 |
| 132        | 911 Communications                          | -                      | 4,000,000            | 4,000,000          |                    |
| 136        | Parent Education Fund                       | 6,020                  | 22,609               | 22,629             | 6,000              |
| 137        | Public Education                            | 70,000                 | 68,285               | 68,062             | 70,223             |
| 140        | Cashmere-Dryden Airport                     | 80,000.00              | 60,075               | 65,944             | 74,131             |
| 142        | Columbia River Drug Task Force              | 190,000                | 179,427              | 308,048            | 61,379             |
| 145        | Law Library                                 | 33,749                 | 55,200               | 87,007             | 1,942              |
| 150        | Regional Justice Center                     | 976,909                | 9,888,914            | 9,974,098          | 891,725            |