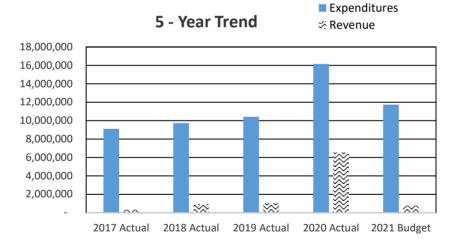

## 2022 CHELAN COUNTY BUDGET OVERVIEW

|            |                                             | Beginning              |                      |                    | Ending Fund        |
|------------|---------------------------------------------|------------------------|----------------------|--------------------|--------------------|
| Deparm     | ents/Funds                                  | Fund Balance           | Revenue              | Expenditures       | Balance            |
|            | Assessor                                    |                        | 1,500                | 1,577,923          |                    |
| 010.015    | Auditor                                     |                        | 1,342,973            | 1,369,892          |                    |
| 010.017    | Boundary Review Board                       |                        | -                    | 8,500              |                    |
|            | Community Development                       |                        | 2,912,836            | 3,032,306          |                    |
| 010.025    | Fire Prevention & Investigations            |                        | 126,000              | 244,166            |                    |
| 010.030    | Human Resources                             |                        | -                    | 227,463            |                    |
| 010.040    | Clerk                                       |                        | 604,740              | 1,588,335          |                    |
| 010.045    | Commissioners                               |                        | 15,085,026           | 977,420            |                    |
| 010.050    | Coroner                                     |                        | 18,000               | 313,842            |                    |
| 010.052    | IT                                          |                        | 186,942              | 1,096,599          |                    |
| 010.055    | Maintenance                                 |                        | 1,040,106            | 2,005,708          |                    |
| 010.065    | District Court                              |                        | 1,063,850            | 1,650,810          |                    |
| 010.066    | District Court Probation                    |                        | 508,100              | 644,158            |                    |
| 010.075    | Extension                                   |                        | 21,000               | 377,821            |                    |
| 010.085    | Juvenile                                    |                        | 631,764              | 3,444,481          |                    |
| 010.105    | Non-departmental                            |                        | 943,353              | 12,420,816         |                    |
| 010.139    | Support Enforcement                         |                        | 446,250              | 394,797            |                    |
| 010.140    | Prosecutor                                  |                        | 753,307              | 2,832,143          |                    |
| 010.145    | Sheriff                                     |                        | 3,960,220            | 13,318,223         |                    |
| 010.155    | Superior Court                              |                        | 161,333              | 1,501,076          |                    |
| 010.165    | Treasurer                                   |                        | 1,992,964            | 726,185            |                    |
| 010.170    | Property Taxes                              |                        | 14,753,455           | 30,000             |                    |
| 010        | Unreserved Fund Balance                     | 13,500,000             |                      |                    | 10,271,054         |
| 010        | Total General Fund                          | 13,500,000             | 46,553,719           | 49,782,665         | 10,271,054         |
| 014        | Troffic Cofoty                              | 017 000                | 404.050              | 454 440            | 170 000            |
| 014<br>101 | Traffic Safety                              | 217,088                | 104,250              | 151,116            | 170,222            |
|            | Solid Waste                                 | 1,803,510              | 3,797,103            | 5,051,076          | 549,537            |
| 103<br>105 | Solid Waste Planning                        | 203,082                | 303,708              | 340,873<br>983,141 | 165,917<br>434,214 |
| 107        | Surface & Storm Water Mgmt<br>Flood Control | 1,029,655<br>1,793,610 | 387,700<br>1,760,000 | 2,460,944          | 1,092,666          |
| 1107       | County Roads                                | 5,199,434              | 17,713,205           | 20,473,302         | 2,439,337          |
| 111        | Path & Trails                               | 107,600                | 10,600               | 20,473,302         | 118,200            |
| 112        | Drug Enforcement Reserve                    | 5,500                  | 6,150                | 10,000             | 1,650              |
| 113        | Felony Seizure & Forfeiture                 | 14,500                 | 5,500                | 15,500             | 4,500              |
| 115        | Auditor's O & M                             | 258,202                | 120,250              | 170,641            | 207,811            |
| 117        | Boating Safety                              | 90,000                 | 40,900               | 92,463             | 38,437             |
| 118        | Wenatchee River Park                        | 248,000                | 292,250              | 331,840            | 208,410            |
| 119        | Ohme Gardens                                | 78,677                 | 473,760              | 471,534            | 80,903             |
| 120        | Expo Center                                 | 195,000                | 200,000              | 301,602            | 93,398             |
| 121        | Fair                                        | 56,492                 | 258,300              | 272,529            | 42,263             |
| 122        | Sheriff Donation                            | 50,000                 | 16,000               | 41,062             | 24,938             |
| 124        | Farm Worker Housing                         | 80,000                 | 364,100              | 410,992            | 33,108             |
| 125        | Horticulture Pest & Disease                 | -                      | 398,987              | 386,116            | 12,871.00          |
| 126        | REET Technology                             | 298,004                | 29,000               | 327,000            | 4                  |
| 127        | Juvenile Donation                           | 282                    | -                    | 282                | -                  |
| 128        | Noxious Weed                                | 232,089                | 471,983              | 399,021            | 305,051            |
| 129        | Trial Court Improvement                     | 282,834                | 45,308               | 328,130            | 12                 |
| 132        | 911 Communications                          | -                      | 4,000,000            | 4,000,000          |                    |
| 136        | Parent Education Fund                       | 6,020                  | 22,609               | 22,629             | 6,000              |
| 137        | Public Education                            | 70,000                 | 68,285               | 68,062             | 70,223             |
| 140        | Cashmere-Dryden Airport                     | 80,000.00              | 60,075               | 65,944             | 74,131             |
| 142        | Columbia River Drug Task Force              | 190,000                | 179,427              | 308,048            | 61,379             |
| 145        | Law Library                                 | 33,749                 | 55,200               | 87,007             | 1,942              |
| 150        | Regional Justice Center                     | 976,909                | 9,888,914            | 9,974,098          | 891,725            |