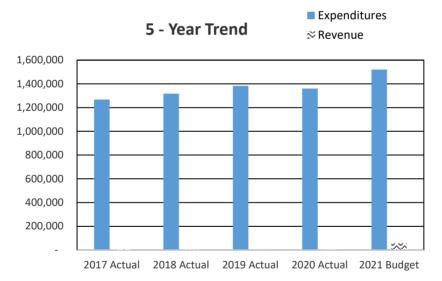

## 2022 CHELAN COUNTY BUDGET OVERVIEW

|            |                                             | Beginning              |                      |                    | Ending Fund        |
|------------|---------------------------------------------|------------------------|----------------------|--------------------|--------------------|
| Deparm     | ents/Funds                                  | Fund Balance           | Revenue              | Expenditures       | Balance            |
|            | Assessor                                    |                        | 1,500                | 1,577,923          |                    |
| 010.015    | Auditor                                     |                        | 1,342,973            | 1,369,892          |                    |
| 010.017    | Boundary Review Board                       |                        | -                    | 8,500              |                    |
|            | Community Development                       |                        | 2,912,836            | 3,032,306          |                    |
| 010.025    | Fire Prevention & Investigations            |                        | 126,000              | 244,166            |                    |
| 010.030    | Human Resources                             |                        | -                    | 227,463            |                    |
| 010.040    | Clerk                                       |                        | 604,740              | 1,588,335          |                    |
| 010.045    | Commissioners                               |                        | 15,085,026           | 977,420            |                    |
| 010.050    | Coroner                                     |                        | 18,000               | 313,842            |                    |
| 010.052    | IT                                          |                        | 186,942              | 1,096,599          |                    |
| 010.055    | Maintenance                                 |                        | 1,040,106            | 2,005,708          |                    |
| 010.065    | District Court                              |                        | 1,063,850            | 1,650,810          |                    |
| 010.066    | District Court Probation                    |                        | 508,100              | 644,158            |                    |
| 010.075    | Extension                                   |                        | 21,000               | 377,821            |                    |
| 010.085    | Juvenile                                    |                        | 631,764              | 3,444,481          |                    |
| 010.105    | Non-departmental                            |                        | 943,353              | 12,420,816         |                    |
| 010.139    | Support Enforcement                         |                        | 446,250              | 394,797            |                    |
| 010.140    | Prosecutor                                  |                        | 753,307              | 2,832,143          |                    |
| 010.145    | Sheriff                                     |                        | 3,960,220            | 13,318,223         |                    |
| 010.155    | Superior Court                              |                        | 161,333              | 1,501,076          |                    |
| 010.165    | Treasurer                                   |                        | 1,992,964            | 726,185            |                    |
| 010.170    | Property Taxes                              |                        | 14,753,455           | 30,000             |                    |
| 010        | Unreserved Fund Balance                     | 13,500,000             |                      |                    | 10,271,054         |
| 010        | Total General Fund                          | 13,500,000             | 46,553,719           | 49,782,665         | 10,271,054         |
| 014        | Troffic Cofoty                              | 017 000                | 404.050              | 454 440            | 170 000            |
| 014<br>101 | Traffic Safety                              | 217,088                | 104,250              | 151,116            | 170,222            |
|            | Solid Waste                                 | 1,803,510              | 3,797,103            | 5,051,076          | 549,537            |
| 103<br>105 | Solid Waste Planning                        | 203,082                | 303,708              | 340,873<br>983,141 | 165,917<br>434,214 |
| 107        | Surface & Storm Water Mgmt<br>Flood Control | 1,029,655<br>1,793,610 | 387,700<br>1,760,000 | 2,460,944          | 1,092,666          |
| 1107       | County Roads                                | 5,199,434              | 17,713,205           | 20,473,302         | 2,439,337          |
| 111        | Path & Trails                               | 107,600                | 10,600               | 20,473,302         | 118,200            |
| 112        | Drug Enforcement Reserve                    | 5,500                  | 6,150                | 10,000             | 1,650              |
| 113        | Felony Seizure & Forfeiture                 | 14,500                 | 5,500                | 15,500             | 4,500              |
| 115        | Auditor's O & M                             | 258,202                | 120,250              | 170,641            | 207,811            |
| 117        | Boating Safety                              | 90,000                 | 40,900               | 92,463             | 38,437             |
| 118        | Wenatchee River Park                        | 248,000                | 292,250              | 331,840            | 208,410            |
| 119        | Ohme Gardens                                | 78,677                 | 473,760              | 471,534            | 80,903             |
| 120        | Expo Center                                 | 195,000                | 200,000              | 301,602            | 93,398             |
| 121        | Fair                                        | 56,492                 | 258,300              | 272,529            | 42,263             |
| 122        | Sheriff Donation                            | 50,000                 | 16,000               | 41,062             | 24,938             |
| 124        | Farm Worker Housing                         | 80,000                 | 364,100              | 410,992            | 33,108             |
| 125        | Horticulture Pest & Disease                 | -                      | 398,987              | 386,116            | 12,871.00          |
| 126        | REET Technology                             | 298,004                | 29,000               | 327,000            | 4                  |
| 127        | Juvenile Donation                           | 282                    | -                    | 282                | -                  |
| 128        | Noxious Weed                                | 232,089                | 471,983              | 399,021            | 305,051            |
| 129        | Trial Court Improvement                     | 282,834                | 45,308               | 328,130            | 12                 |
| 132        | 911 Communications                          | -                      | 4,000,000            | 4,000,000          |                    |
| 136        | Parent Education Fund                       | 6,020                  | 22,609               | 22,629             | 6,000              |
| 137        | Public Education                            | 70,000                 | 68,285               | 68,062             | 70,223             |
| 140        | Cashmere-Dryden Airport                     | 80,000.00              | 60,075               | 65,944             | 74,131             |
| 142        | Columbia River Drug Task Force              | 190,000                | 179,427              | 308,048            | 61,379             |
| 145        | Law Library                                 | 33,749                 | 55,200               | 87,007             | 1,942              |
| 150        | Regional Justice Center                     | 976,909                | 9,888,914            | 9,974,098          | 891,725            |