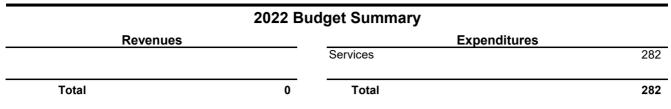

# Juvenile - 010.085

|         | Expenditures       |                                                                                                                                                     |  |
|---------|--------------------|-----------------------------------------------------------------------------------------------------------------------------------------------------|--|
| 617,716 | Salaries & Wages   | 2,200,981                                                                                                                                           |  |
| 14,048  | Personnel Benefits | 829,048                                                                                                                                             |  |
|         | Supplies           | 75,000                                                                                                                                              |  |
|         | Services           | 186,330                                                                                                                                             |  |
|         | Interfund Payments | 153,122                                                                                                                                             |  |
| 631,764 | Total              | 3,444,481                                                                                                                                           |  |
|         | 617,716<br>14,048  | Expenditu         617,716       Salaries & Wages         14,048       Personnel Benefits         Supplies       Services         Interfund Payments |  |