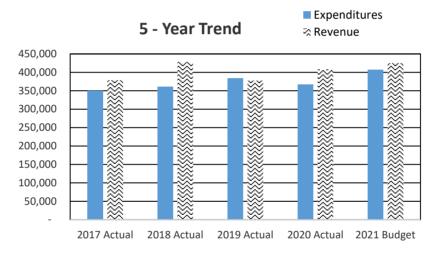

yments | 11,417  |  |
| Total                                     | 446,250 | Total              | 394,797 |  |

# Child Support Enforcement - 010.139

### **Program Description:**

This Division remains the court arm for the Division of Child Support, (DCS) DSHS in providing certain services under Title IV-D of the Social Security Act, including establishment of paternity, enforcement of child support (locally and interstate), and modifications of child support orders for Chelan and Douglas Counties. This operation is founded upon an Interagency Agreement between DSHS and Chelan County. The role of this office is to represent the State of Washington and the best interests of children with respect to paternity cases and child support matters in which this office is legitimately involved.



| 010.139.51580.11.411 | Deputy Prosecuting Attorney IV | 118,022 |
|----------------------|--------------------------------|---------|
| 010.139.51580.11.412 | Legal Specialist               | 63,840  |
| 010.139.51580.11.413 | Legal Secretary                | 59,282  |
| 010.139.51580.11.414 | Legal Secretary                | 22,952  |
| 010.139.51580.21.000 | Social Security                | 18,448  |
| 010.139.51580.22.000 | Retirement                     | 24,717  |
| 010.139.51580.23.000 | Medical-Dental-Life            | 36,000  |
| 010.139.51580.24.000 | Labor & Industries             | 178     |
| 010.139.51580.25.000 | Unemployment Compensation      | 362     |
| 010.139.51580.29.000 | WA Family Paid Leave Premiums  | 354     |
| 010.139.51580.31.001 | Office & Operating Suppli