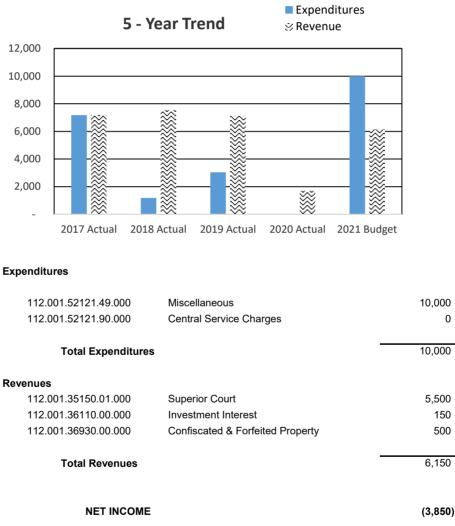

| 107,600 |
| Ending Fund          | Balance                              | 118,200 |

| 2022 Budget Summary   |       |                    |        |  |
|-----------------------|-------|--------------------|--------|--|
| Revenues              |       | Expenditures       |        |  |
| Fines & Penalties     | 5,500 | Services           | 10,000 |  |
| Miscellaneous Revenue | 650   | Interfund Payments | 0      |  |
| Total                 | 6,150 | Total              | 10,000 |  |

# Drug Enforcement Reserve - 112.001

### **Program Description:**

The drug enforcement fund was established by county resolution to administer all proceeds of drug forfeiture cases worked by the Chelan County Sheriff's Office. The fund was also designed to receive drug related, court order fines.



| Beginning Fund Balance | 5,500 |
|------------------------|-------|
| Ending Fund Balance    | 1,650 |

0

| 2022 Budget Summary Revenues Expenditures |       |                    |        |
|-------------------------------------------|-------|--------------------|--------|
|                                           |       |                    |        |
|                                           |       | Interfund Payments | 0      |
| Total                                     | 5,500 | Total              | 15,500 |

## **Program Description:**

The Felony Seizure & Forfeiture fund is established by State law to administer all proceeds of Felony arrests and forfeiture cases worked by the Chelan County Sheriff's Office.



# Auditor's O & M - 115.001

| 2022 Budget Summary