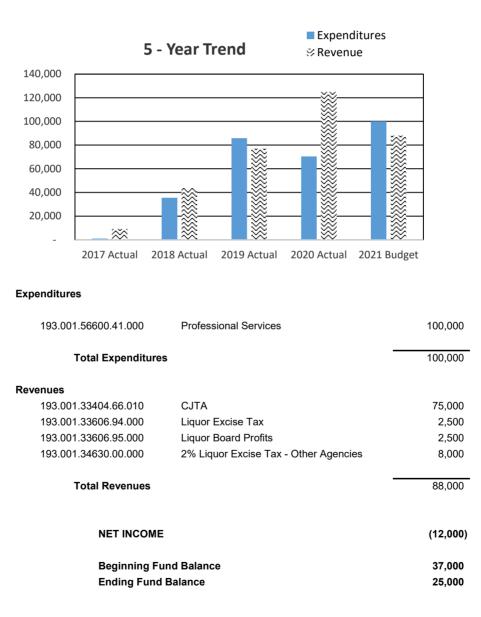

or the funding from the state to the Court Appointed Special Advocate (CASA) program.



### Substance Abuse - 193.001

| 2022 Budget Summary          |        |          |         |
|------------------------------|--------|----------|---------|
| Revenues Expenditures        |        |          |         |
| Intergovernmental Revenue    | 80,000 | Services | 100,000 |
| Charges for Goods & Services | 8,000  |          |         |
| Total                        | 88,000 | Total    | 100,000 |

### Program Description:

DSHS-DASA contracts with Chelan County to provide Drug and Alcohol Treatment Services to the residents of Chelan and Douglas Counties. The Center for Alcohol and Drug Treatment provides these services and they receive payment from services through the Substance Abuse Fund.



## ARPA - 197.001

|                       | 2022 Bu | udget Summary    |           |
|-----------------------|---------|------------------|-----------|
| Revenues Expenditures |         |                  |           |
| Taxes                 | 0       | Salaries & Wages | 0         |
| Miscellaneous Revenue | 0       | Benefits         | 0         |
|                       |         | Supplies         | 4,000,000 |
|                       |         | Services         | 4,000,000 |
| Total                 | 0       | Total            | 8,000,000 |

#### **Program Description:**

On March 11, 2021, the American Rescue Plan Act (ARPA) was signed into law by the President. The Fiscal Recovery Funds are intended to provide support to State, local, and Tribal governments in responding to the