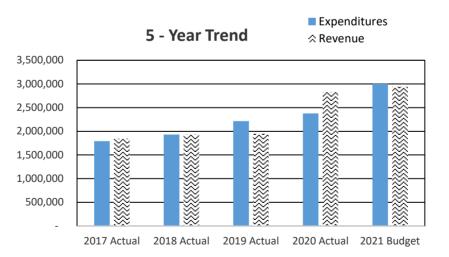

## 2022 CHELAN COUNTY BUDGET OVERVIEW

|            |                                             | Beginning              |                      |                    | Ending Fund        |
|------------|---------------------------------------------|------------------------|----------------------|--------------------|--------------------|
| Deparm     | ents/Funds                                  | Fund Balance           | Revenue              | Expenditures       | Balance            |
|            | Assessor                                    |                        | 1,500                | 1,577,923          |                    |
| 010.015    | Auditor                                     |                        | 1,342,973            | 1,369,892          |                    |
| 010.017    | Boundary Review Board                       |                        | -                    | 8,500              |                    |
|            | Community Development                       |                        | 2,912,836            | 3,032,306          |                    |
| 010.025    | Fire Prevention & Investigations            |                        | 126,000              | 244,166            |                    |
| 010.030    | Human Resources                             |                        | -                    | 227,463            |                    |
| 010.040    | Clerk                                       |                        | 604,740              | 1,588,335          |                    |
| 010.045    | Commissioners                               |                        | 15,085,026           | 977,420            |                    |
| 010.050    | Coroner                                     |                        | 18,000               | 313,842            |                    |
| 010.052    | IT                                          |                        | 186,942              | 1,096,599          |                    |
| 010.055    | Maintenance                                 |                        | 1,040,106            | 2,005,708          |                    |
| 010.065    | District Court                              |                        | 1,063,850            | 1,650,810          |                    |
| 010.066    | District Court Probation                    |                        | 508,100              | 644,158            |                    |
| 010.075    | Extension                                   |                        | 21,000               | 377,821            |                    |
| 010.085    | Juvenile                                    |                        | 631,764              | 3,444,481          |                    |
| 010.105    | Non-departmental                            |                        | 943,353              | 12,420,816         |                    |
| 010.139    | Support Enforcement                         |                        | 446,250              | 394,797            |                    |
| 010.140    | Prosecutor                                  |                        | 753,307              | 2,832,143          |                    |
| 010.145    | Sheriff                                     |                        | 3,960,220            | 13,318,223         |                    |
| 010.155    | Superior Court                              |                        | 161,333              | 1,501,076          |                    |
| 010.165    | Treasurer                                   |                        | 1,992,964            | 726,185            |                    |
| 010.170    | Property Taxes                              |                        | 14,753,455           | 30,000             |                    |
| 010        | Unreserved Fund Balance                     | 13,500,000             |                      |                    | 10,271,054         |
| 010        | Total General Fund                          | 13,500,000             | 46,553,719           | 49,782,665         | 10,271,054         |
| 014        | Troffic Cofoty                              | 017 000                | 404.050              | 454 440            | 170 000            |
| 014<br>101 | Traffic Safety                              | 217,088                | 104,250              | 151,116            | 170,222            |
|            | Solid Waste                                 | 1,803,510              | 3,797,103            | 5,051,076          | 549,537            |
| 103<br>105 | Solid Waste Planning                        | 203,082                | 303,708              | 340,873<br>983,141 | 165,917<br>434,214 |
| 107        | Surface & Storm Water Mgmt<br>Flood Control | 1,029,655<br>1,793,610 | 387,700<br>1,760,000 | 2,460,944          | 1,092,666          |
| 1107       | County Roads                                | 5,199,434              | 17,713,205           | 20,473,302         | 2,439,337          |
| 111        | Path & Trails                               | 107,600                | 10,600               | 20,473,302         | 118,200            |
| 112        | Drug Enforcement Reserve                    | 5,500                  | 6,150                | 10,000             | 1,650              |
| 113        | Felony Seizure & Forfeiture                 | 14,500                 | 5,500                | 15,500             | 4,500              |
| 115        | Auditor's O & M                             | 258,202                | 120,250              | 170,641            | 207,811            |
| 117        | Boating Safety                              | 90,000                 | 40,900               | 92,463             | 38,437             |
| 118        | Wenatchee River Park                        | 248,000                | 292,250              | 331,840            | 208,410            |
| 119        | Ohme Gardens                                | 78,677                 | 473,760              | 471,534            | 80,903             |
| 120        | Expo Center                                 | 195,000                | 200,000              | 301,602            | 93,398             |
| 121        | Fair                                        | 56,492                 | 258,300              | 272,529            | 42,263             |
| 122        | Sheriff Donation                            | 50,000                 | 16,000               | 41,062             | 24,938             |
| 124        | Farm Worker Housing                         | 80,000                 | 364,100              | 410,992            | 33,108             |
| 125        | Horticulture Pest & Disease                 | -                      | 398,987              | 386,116            | 12,871.00          |
| 126        | REET Technology                             | 298,004                | 29,000               | 327,000            | 4                  |
| 127        | Juvenile Donation                           | 282                    | -                    | 282                | -                  |
| 128        | Noxious Weed                                | 232,089                | 471,983              | 399,021            | 305,051            |
| 129        | Trial Court Improvement                     | 282,834                | 45,308               | 328,130            | 12                 |
| 132        | 911 Communications                          | -                      | 4,000,000            | 4,000,000          |                    |
| 136        | Parent Education Fund                       | 6,020                  | 22,609               | 22,629             | 6,000              |
| 137        | Public Education                            | 70,000                 | 68,285               | 68,062             | 70,223             |
| 140        | Cashmere-Dryden Airport                     | 80,000.00              | 60,075               | 65,944             | 74,131             |
| 142        | Columbia River Drug Task Force              | 190,000                | 179,427              | 308,048            | 61,379             |
| 145        | Law Library                                 | 33,749                 | 55,200               | 87,007             | 1,942              |
| 150        | Regional Justice Center                     | 976,909                | 9,888,914            | 9,974,098          | 891,725            |