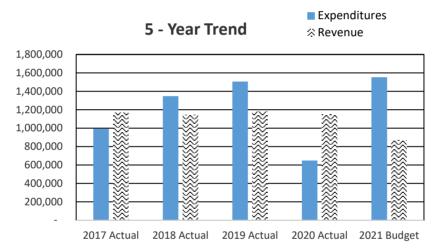

48,777   |  |
| Miscellaneous Revenue | 20,000    | Personnel Benefits     | 53,183    |  |
|                       |           | Services               | 376,000   |  |
|                       |           | Capital Outlay         | 500,000   |  |
|                       |           | Debt Service Principal | 250,000   |  |
|                       |           | Debt Service Interest  | 607,928   |  |
|                       |           | Interfund Payments     | 3,009     |  |
|                       |           | Other Financing Uses   | 600,000   |  |
| Total                 | 1,080,000 | Total                  | 2,538,897 |  |

# Criminal Justice Sales Tax - 190.001

### **Program Description:**

Accounts for one-tenth of one percent sales tax to be used for criminal justice purposes.



| 190.001.52122.11.810 | Campus Security Officer           | 72,972  |
|----------------------|-----------------------------------|---------|
| 190.001.52122.11.811 | Campus Security Officer           | 70,405  |
| 190.001.52122.11.991 | Supplemental Pay                  | 200     |
| 190.001.52122.12.600 | Overtime                          | 4,000   |
| 190.001.52122.13.003 | Fitness Pay Incentive             | 1,200   |
| 190.001.52122.21.000 | Social Security                   | 11,381  |
| 190.001.52122.22.000 | Retirement                        | 15,250  |
| 190.001.52122.23.000 | Medical-Dental-Life               | 24,000  |
| 190.001.52122.24.000 | Labor & Industries                | 111     |
| 190.001.52122.25.000 | Unemployment Compensation         | 223     |
| 190.001.52122.2