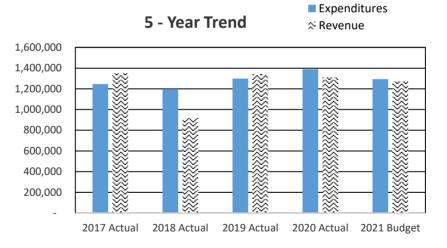

## 2022 CHELAN COUNTY BUDGET OVERVIEW

|            |                                             | Beginning              |                      |                    | Ending Fund        |
|------------|---------------------------------------------|------------------------|----------------------|--------------------|--------------------|
| Deparm     | ents/Funds                                  | Fund Balance           | Revenue              | Expenditures       | Balance            |
|            | Assessor                                    |                        | 1,500                | 1,577,923          |                    |
| 010.015    | Auditor                                     |                        | 1,342,973            | 1,369,892          |                    |
| 010.017    | Boundary Review Board                       |                        | -                    | 8,500              |                    |
|            | Community Development                       |                        | 2,912,836            | 3,032,306          |                    |
| 010.025    | Fire Prevention & Investigations            |                        | 126,000              | 244,166            |                    |
| 010.030    | Human Resources                             |                        | -                    | 227,463            |                    |
| 010.040    | Clerk                                       |                        | 604,740              | 1,588,335          |                    |
| 010.045    | Commissioners                               |                        | 15,085,026           | 977,420            |                    |
| 010.050    | Coroner                                     |                        | 18,000               | 313,842            |                    |
| 010.052    | IT                                          |                        | 186,942              | 1,096,599          |                    |
| 010.055    | Maintenance                                 |                        | 1,040,106            | 2,005,708          |                    |
| 010.065    | District Court                              |                        | 1,063,850            | 1,650,810          |                    |
| 010.066    | District Court Probation                    |                        | 508,100              | 644,158            |                    |
| 010.075    | Extension                                   |                        | 21,000               | 377,821            |                    |
| 010.085    | Juvenile                                    |                        | 631,764              | 3,444,481          |                    |
| 010.105    | Non-departmental                            |                        | 943,353              | 12,420,816         |                    |
| 010.139    | Support Enforcement                         |                        | 446,250              | 394,797            |                    |
| 010.140    | Prosecutor                                  |                        | 753,307              | 2,832,143          |                    |
| 010.145    | Sheriff                                     |                        | 3,960,220            | 13,318,223         |                    |
| 010.155    | Superior Court                              |                        | 161,333              | 1,501,076          |                    |
| 010.165    | Treasurer                                   |                        | 1,992,964            | 726,185            |                    |
| 010.170    | Property Taxes                              |                        | 14,753,455           | 30,000             |                    |
| 010        | Unreserved Fund Balance                     | 13,500,000             |                      |                    | 10,271,054         |
| 010        | Total General Fund                          | 13,500,000             | 46,553,719           | 49,782,665         | 10,271,054         |
| 014        | Troffic Cofoty                              | 017 000                | 404.050              | 454 440            | 170 000            |
| 014<br>101 | Traffic Safety                              | 217,088                | 104,250              | 151,116            | 170,222            |
|            | Solid Waste                                 | 1,803,510              | 3,797,103            | 5,051,076          | 549,537            |
| 103<br>105 | Solid Waste Planning                        | 203,082                | 303,708              | 340,873<br>983,141 | 165,917<br>434,214 |
| 107        | Surface & Storm Water Mgmt<br>Flood Control | 1,029,655<br>1,793,610 | 387,700<br>1,760,000 | 2,460,944          | 1,092,666          |
| 1107       | County Roads                                | 5,199,434              | 17,713,205           | 20,473,302         | 2,439,337          |
| 111        | Path & Trails                               | 107,600                | 10,600               | 20,473,302         | 118,200            |
| 112        | Drug Enforcement Reserve                    | 5,500                  | 6,150                | 10,000             | 1,650              |
| 113        | Felony Seizure & Forfeiture                 | 14,500                 | 5,500                | 15,500             | 4,500              |
| 115        | Auditor's O & M                             | 258,202                | 120,250              | 170,641            | 207,811            |
| 117        | Boating Safety                              | 90,000                 | 40,900               | 92,463             | 38,437             |
| 118        | Wenatchee River Park                        | 248,000                | 292,250              | 331,840            | 208,410            |
| 119        | Ohme Gardens                                | 78,677                 | 473,760              | 471,534            | 80,903             |
| 120        | Expo Center                                 | 195,000                | 200,000              | 301,602            | 93,398             |
| 121        | Fair                                        | 56,492                 | 258,300              | 272,529            | 42,263             |
| 122        | Sheriff Donation                            | 50,000                 | 16,000               | 41,062             | 24,938             |
| 124        | Farm Worker Housing                         | 80,000                 | 364,100              | 410,992            | 33,108             |
| 125        | Horticulture Pest & Disease                 | -                      | 398,987              | 386,116            | 12,871.00          |
| 126        | REET Technology                             | 298,004                | 29,000               | 327,000            | 4                  |
| 127        | Juvenile Donation                           | 282                    | -                    | 282                | -                  |
| 128        | Noxious Weed                                | 232,089                | 471,983              | 399,021            | 305,051            |
| 129        | Trial Court Improvement                     | 282,834                | 45,308               | 328,130            | 12                 |
| 132        | 911 Communications                          | -                      | 4,000,000            | 4,000,000          |                    |
| 136        | Parent Education Fund                       | 6,020                  | 22,609               | 22,629             | 6,000              |
| 137        | Public Education                            | 70,000                 | 68,285               | 68,062             | 70,223             |
| 140        | Cashmere-Dryden Airport                     | 80,000.00              | 60,075               | 65,944             | 74,131             |
| 142        | Columbia River Drug Task Force              | 190,000                | 179,427              | 308,048            | 61,379             |
| 145        | Law Library                                 | 33,749                 | 55,200               | 87,007             | 1,942              |
| 150        | Regional Justice Center                     | 976,909                | 9,888,914            | 9,974,098          | 891,725            |