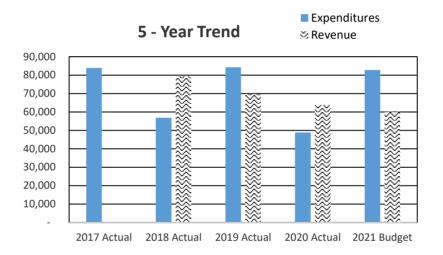

|  |
|---------------------------|--------|--------------------|--------|--|
| Revenues Expenditures     |        |                    |        |  |
| Intergovernmental Revenue | 60,000 | Interfund Payments | 68,300 |  |
| Total                     | 60,000 | Total              | 68,300 |  |

### **Program Description:**

In 2000, the Secure Rural Schools and Community Self-Determination Act of 2000 was passed by the Federal government. PL 106-393 Title III provides funding to Counties for the following purposes:

- a) Reimbursement for costs of emergency services on public lands
- b) Costs of supervising mandatory community service work on public lands
- c) Easements for access or conservation
- d) Forest-related education
- e) Fire prevention and planning
- f) Community forestry



| 186.001.55491.90.001 | Emergency Services                  | 35,900  |
|----------------------|-------------------------------------|---------|
| 186.001.55491.90.003 | Community Wildfire Protection Plans | 32,400  |
| Total Expenditures   |                                     | 68,300  |
| Revenues             |                                     |         |
| 186.001.33210.70.000 | Forest Title III                    | 60,000  |
|                      |                                     |         |
| Total Revenues       |                                     | 60,000  |
|                      |                                     |         |
| NET INCOME           |                                     | (8,300) |
| Beginning Fund       | Balance                             | 8,300