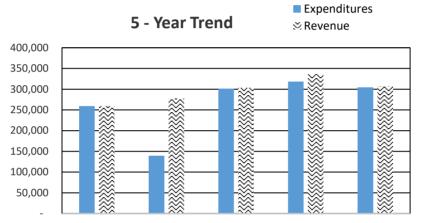

## 2022 CHELAN COUNTY BUDGET OVERVIEW

|            |                                             | Beginning              |                      |                    | Ending Fund        |
|------------|---------------------------------------------|------------------------|----------------------|--------------------|--------------------|
| Deparm     | ents/Funds                                  | Fund Balance           | Revenue              | Expenditures       | Balance            |
|            | Assessor                                    |                        | 1,500                | 1,577,923          |                    |
| 010.015    | Auditor                                     |                        | 1,342,973            | 1,369,892          |                    |
| 010.017    | Boundary Review Board                       |                        | -                    | 8,500              |                    |
|            | Community Development                       |                        | 2,912,836            | 3,032,306          |                    |
| 010.025    | Fire Prevention & Investigations            |                        | 126,000              | 244,166            |                    |
| 010.030    | Human Resources                             |                        | -                    | 227,463            |                    |
| 010.040    | Clerk                                       |                        | 604,740              | 1,588,335          |                    |
| 010.045    | Commissioners                               |                        | 15,085,026           | 977,420            |                    |
| 010.050    | Coroner                                     |                        | 18,000               | 313,842            |                    |
| 010.052    | IT                                          |                        | 186,942              | 1,096,599          |                    |
| 010.055    | Maintenance                                 |                        | 1,040,106            | 2,005,708          |                    |
| 010.065    | District Court                              |                        | 1,063,850            | 1,650,810          |                    |
| 010.066    | District Court Probation                    |                        | 508,100              | 644,158            |                    |
| 010.075    | Extension                                   |                        | 21,000               | 377,821            |                    |
| 010.085    | Juvenile                                    |                        | 631,764              | 3,444,481          |                    |
| 010.105    | Non-departmental                            |                        | 943,353              | 12,420,816         |                    |
| 010.139    | Support Enforcement                         |                        | 446,250              | 394,797            |                    |
| 010.140    | Prosecutor                                  |                        | 753,307              | 2,832,143          |                    |
| 010.145    | Sheriff                                     |                        | 3,960,220            | 13,318,223         |                    |
| 010.155    | Superior Court                              |                        | 161,333              | 1,501,076          |                    |
| 010.165    | Treasurer                                   |                        | 1,992,964            | 726,185            |                    |
| 010.170    | Property Taxes                              |                        | 14,753,455           | 30,000             |                    |
| 010        | Unreserved Fund Balance                     | 13,500,000             |                      |                    | 10,271,054         |
| 010        | Total General Fund                          | 13,500,000             | 46,553,719           | 49,782,665         | 10,271,054         |
| 014        | Troffic Cofoty                              | 017 000                | 404.050              | 454 440            | 170 000            |
| 014<br>101 | Traffic Safety                              | 217,088                | 104,250              | 151,116            | 170,222            |
|            | Solid Waste                                 | 1,803,510              | 3,797,103            | 5,051,076          | 549,537            |
| 103<br>105 | Solid Waste Planning                        | 203,082                | 303,708              | 340,873<br>983,141 | 165,917<br>434,214 |
| 107        | Surface & Storm Water Mgmt<br>Flood Control | 1,029,655<br>1,793,610 | 387,700<br>1,760,000 | 2,460,944          | 1,092,666          |
| 1107       | County Roads                                | 5,199,434              | 17,713,205           | 20,473,302         | 2,439,337          |
| 111        | Path & Trails                               | 107,600                | 10,600               | 20,473,302         | 118,200            |
| 112        | Drug Enforcement Reserve                    | 5,500                  | 6,150                | 10,000             | 1,650              |
| 113        | Felony Seizure & Forfeiture                 | 14,500                 | 5,500                | 15,500             | 4,500              |
| 115        | Auditor's O & M                             | 258,202                | 120,250              | 170,641            | 207,811            |
| 117        | Boating Safety                              | 90,000                 | 40,900               | 92,463             | 38,437             |
| 118        | Wenatchee River Park                        | 248,000                | 292,250              | 331,840            | 208,410            |
| 119        | Ohme Gardens                                | 78,677                 | 473,760              | 471,534            | 80,903             |
| 120        | Expo Center                                 | 195,000                | 200,000              | 301,602            | 93,398             |
| 121        | Fair                                        | 56,492                 | 258,300              | 272,529            | 42,263             |
| 122        | Sheriff Donation                            | 50,000                 | 16,000               | 41,062             | 24,938             |
| 124        | Farm Worker Housing                         | 80,000                 | 364,100              | 410,992            | 33,108             |
| 125        | Horticulture Pest & Disease                 | -                      | 398,987              | 386,116            | 12,871.00          |
| 126        | REET Technology                             | 298,004                | 29,000               | 327,000            | 4                  |
| 127        | Juvenile Donation                           | 282                    | -                    | 282                | -                  |
| 128        | Noxious Weed                                | 232,089                | 471,983              | 399,021            | 305,051            |
| 129        | Trial Court Improvement                     | 282,834                | 45,308               | 328,130            | 12                 |
| 132        | 911 Communications                          | -                      | 4,000,000            | 4,000,000          |                    |
| 136        | Parent Education Fund                       | 6,020                  | 22,609               | 22,629             | 6,000              |
| 137        | Public Education                            | 70,000                 | 68,285               | 68,062             | 70,223             |
| 140        | Cashmere-Dryden Airport                     | 80,000.00              | 60,075               | 65,944             | 74,131             |
| 142        | Columbia River Drug Task Force              | 190,000                | 179,427              | 308,048            | 61,379             |
| 145        | Law Library                                 | 33,749                 | 55,200               | 87,007             | 1,942              |
| 150        | Regional Justice Center                     | 976,909                | 9,888,914            | 9,974,098          | 891,725            |