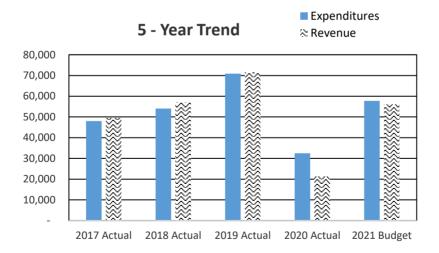

## 2022 CHELAN COUNTY BUDGET OVERVIEW

|            |                                             | Beginning              |                      |                    | Ending Fund        |
|------------|---------------------------------------------|------------------------|----------------------|--------------------|--------------------|
| Deparm     | ents/Funds                                  | Fund Balance           | Revenue              | Expenditures       | Balance            |
|            | Assessor                                    |                        | 1,500                | 1,577,923          |                    |
| 010.015    | Auditor                                     |                        | 1,342,973            | 1,369,892          |                    |
| 010.017    | Boundary Review Board                       |                        | -                    | 8,500              |                    |
|            | Community Development                       |                        | 2,912,836            | 3,032,306          |                    |
| 010.025    | Fire Prevention & Investigations            |                        | 126,000              | 244,166            |                    |
| 010.030    | Human Resources                             |                        | -                    | 227,463            |                    |
| 010.040    | Clerk                                       |                        | 604,740              | 1,588,335          |                    |
| 010.045    | Commissioners                               |                        | 15,085,026           | 977,420            |                    |
| 010.050    | Coroner                                     |                        | 18,000               | 313,842            |                    |
| 010.052    | IT                                          |                        | 186,942              | 1,096,599          |                    |
| 010.055    | Maintenance                                 |                        | 1,040,106            | 2,005,708          |                    |
| 010.065    | District Court                              |                        | 1,063,850            | 1,650,810          |                    |
| 010.066    | District Court Probation                    |                        | 508,100              | 644,158            |                    |
| 010.075    | Extension                                   |                        | 21,000               | 377,821            |                    |
| 010.085    | Juvenile                                    |                        | 631,764              | 3,444,481          |                    |
| 010.105    | Non-departmental                            |                        | 943,353              | 12,420,816         |                    |
| 010.139    | Support Enforcement                         |                        | 446,250              | 394,797            |                    |
| 010.140    | Prosecutor                                  |                        | 753,307              | 2,832,143          |                    |
| 010.145    | Sheriff                                     |                        | 3,960,220            | 13,318,223         |                    |
| 010.155    | Superior Court                              |                        | 161,333              | 1,501,076          |                    |
| 010.165    | Treasurer                                   |                        | 1,992,964            | 726,185            |                    |
| 010.170    | Property Taxes                              |                        | 14,753,455           | 30,000             |                    |
| 010        | Unreserved Fund Balance                     | 13,500,000             |                      |                    | 10,271,054         |
| 010        | Total General Fund                          | 13,500,000             | 46,553,719           | 49,782,665         | 10,271,054         |
| 014        | Troffic Cofoty                              | 017 000                | 404.050              | 454 440            | 170 000            |
| 014<br>101 | Traffic Safety                              | 217,088                | 104,250              | 151,116            | 170,222            |
|            | Solid Waste                                 | 1,803,510              | 3,797,103            | 5,051,076          | 549,537            |
| 103<br>105 | Solid Waste Planning                        | 203,082                | 303,708              | 340,873<br>983,141 | 165,917<br>434,214 |
| 107        | Surface & Storm Water Mgmt<br>Flood Control | 1,029,655<br>1,793,610 | 387,700<br>1,760,000 | 2,460,944          | 1,092,666          |
| 1107       | County Roads                                | 5,199,434              | 17,713,205           | 20,473,302         | 2,439,337          |
| 111        | Path & Trails                               | 107,600                | 10,600               | 20,473,302         | 118,200            |
| 112        | Drug Enforcement Reserve                    | 5,500                  | 6,150                | 10,000             | 1,650              |
| 113        | Felony Seizure & Forfeiture                 | 14,500                 | 5,500                | 15,500             | 4,500              |
| 115        | Auditor's O & M                             | 258,202                | 120,250              | 170,641            | 207,811            |
| 117        | Boating Safety                              | 90,000                 | 40,900               | 92,463             | 38,437             |
| 118        | Wenatchee River Park                        | 248,000                | 292,250              | 331,840            | 208,410            |
| 119        | Ohme Gardens                                | 78,677                 | 473,760              | 471,534            | 80,903             |
| 120        | Expo Center                                 | 195,000                | 200,000              | 301,602            | 93,398             |
| 121        | Fair                                        | 56,492                 | 258,300              | 272,529            | 42,263             |
| 122        | Sheriff Donation                            | 50,000                 | 16,000               | 41,062             | 24,938             |
| 124        | Farm Worker Housing                         | 80,000                 | 364,100              | 410,992            | 33,108             |
| 125        | Horticulture Pest & Disease                 | -                      | 398,987              | 386,116            | 12,871.00          |
| 126        | REET Technology                             | 298,004                | 29,000               | 327,000            | 4                  |
| 127        | Juvenile Donation                           | 282                    | -                    | 282                | -                  |
| 128        | Noxious Weed                                | 232,089                | 471,983              | 399,021            | 305,051            |
| 129        | Trial Court Improvement                     | 282,834                | 45,308               | 328,130            | 12                 |
| 132        | 911 Communications                          | -                      | 4,000,000            | 4,000,000          |                    |
| 136        | Parent Education Fund                       | 6,020                  | 22,609               | 22,629             | 6,000              |
| 137        | Public Education                            | 70,000                 | 68,285               | 68,062             | 70,223             |
| 140        | Cashmere-Dryden Airport                     | 80,000.00              | 60,075               | 65,944             | 74,131             |
| 142        | Columbia River Drug Task Force              | 190,000                | 179,427              | 308,048            | 61,379             |
| 145        | Law Library                                 | 33,749                 | 55,200               | 87,007             | 1,942              |
| 150        | Regional Justice Center                     | 976,909                | 9,888,914            | 9,974,098          | 891,725            |