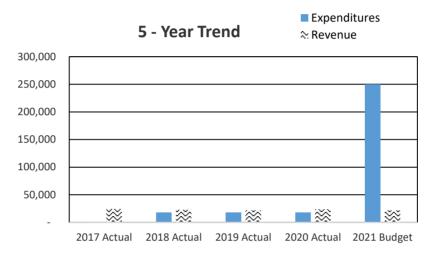

# Juvenile - 010.085

|         | Expenditures       |                                                                                                                                                     |  |
|---------|--------------------|-----------------------------------------------------------------------------------------------------------------------------------------------------|--|
| 617,716 | Salaries & Wages   | 2,200,981                                                                                                                                           |  |
| 14,048  | Personnel Benefits | 829,048                                                                                                                                             |  |
|         | Supplies           | 75,000                                                                                                                                              |  |
|         | Services           | 186,330                                                                                                                                             |  |
|         | Interfund Payments | 153,122                                                                                                                                             |  |
| 631,764 | Total              | 3,444,481                                                                                                                                           |  |
|         | 617,716<br>14,048  | Expenditu         617,716       Salaries & Wages         14,048       Personnel Benefits         Supplies       Services         Interfund Payments |  |