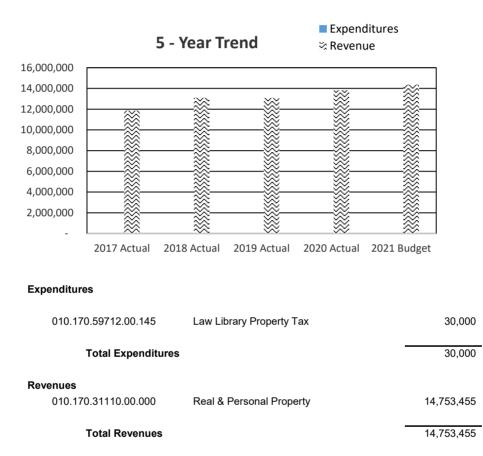

### **Program Description:**

This Division remains the court arm for the Division of Child Support, (DCS) DSHS in providing certain services under Title IV-D of the Social Security Act, including establishment of paternity, enforcement of child support (locally and interstate), and modifications of child support orders for Chelan and Douglas Counties. This operation is founded upon an Interagency Agreement between DSHS and Chelan County. The role of this office is to represent the State of Washington and the best interests of children with respect to paternity cases and child support matters in which this office is legitimately involved.