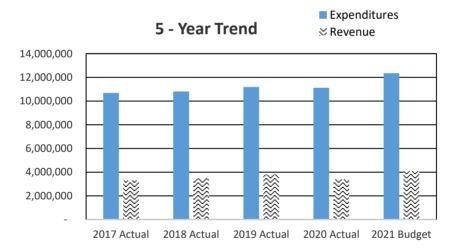

ues of Integrity, Teamwork and Excellence, the Chelan County Sheriff's Office mission is to contribute to a safe and productive community, committed to earning public trust and providing highly trained professionals. We partner with the community, utilizing available resources to provide the highest quality of service to the citizens of Chelan County. Due to natural desirability, Chelan County continues to experience growth in population and recreational use. As a result, public demands for quality and quantity of law enforcement continue to increase. CCSO is committed to providing a positive impact to our communities through personal outreach and increased community and volunteer involvement. We appreciate their ongoing support, and look forward to serving the citizens of Chelan County.



| Law Enforcement Administration |                               |         |  |
|--------------------------------|-------------------------------|---------|--|
| 010.145.52110.11.441           | Sheriff                       | 128,901 |  |
| 010.145.52110.11.442           | Undersheriff                  | 126,373 |  |
| 010.145.52110.11.444           | Chief Civil Deputy            | 93,908  |  |
| 010.145.52110.11.445           | Chief of Patrol               | 123,896 |  |
| 010.145.52110.11.446           | Chief of Special Operations   | 123,896 |  |
| 010.145.52110.11.447           | Administrative Assistant      | 65,303  |  |
| 010.145.52110.21.000           | Social Security               | 50,664  |  |
| 010.145.52110.22.000           | Retirement                    | 42,982  |