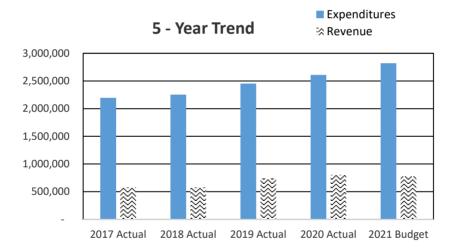

an County and for the State of Washington in the Chelan County Superior Court, Juvenile Court, District Court, the Washington State Court of Appeals and the Washington State Supreme Court. The Prosecutor's Office handles over 3,000 felony, misdemeanor, and juvenile offender matters each year. The Civil Division of the Prosecuting Attorney's Office serves as legal advisor to the County Commissioners and all County departments and officials and represents the County in lawsuits brought by or against the County in all Federal courts, State courts, and administrative agencies. The Support Enforcement Division of the Prosecuting Attorney's Office represents the children of Chelan County (and Douglas County by contract) in matters of parentage and to establish and enforce child support orders.



Expenditures

| Criminal Services    |                                        |         |
|----------------------|----------------------------------------|---------|
| 010.140.51531.11.421 | Prosecuting Attorney                   | 53,477  |
| 010.140.51531.11.422 | Chief Criminal Deputy Prosecuting Atty | 123,135 |
| 010.140.51531.11.423 | Deputy Prosecuting Attorney            | 109,590 |
| 010.140.51531.11.425 | Deputy Prosecuting Attorney            | 104,371 |
| 010.140.51531.11.427 | Deputy Prosecuting Attorney            | 81,777  |
| 010.140.51531.11.428 | Legal Administrative Supervisor        | 45,292  |
| 010.140.51531.11.429 | Paralegal                              | 48,771  |
| 010.140.51531.11.430 | Paralegal                              | 56,459  |
| 010.140.51531.11.431 |