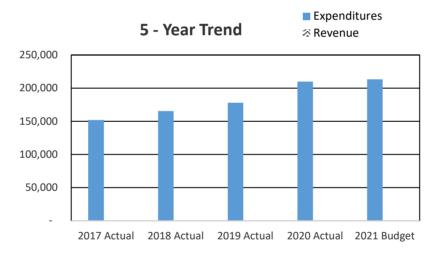

## 2022 CHELAN COUNTY BUDGET OVERVIEW

|            |                                             | Beginning              |                      |                    | Ending Fund        |
|------------|---------------------------------------------|------------------------|----------------------|--------------------|--------------------|
| Deparm     | ents/Funds                                  | Fund Balance           | Revenue              | Expenditures       | Balance            |
|            | Assessor                                    |                        | 1,500                | 1,577,923          |                    |
| 010.015    | Auditor                                     |                        | 1,342,973            | 1,369,892          |                    |
| 010.017    | Boundary Review Board                       |                        | -                    | 8,500              |                    |
|            | Community Development                       |                        | 2,912,836            | 3,032,306          |                    |
| 010.025    | Fire Prevention & Investigations            |                        | 126,000              | 244,166            |                    |
| 010.030    | Human Resources                             |                        | -                    | 227,463            |                    |
| 010.040    | Clerk                                       |                        | 604,740              | 1,588,335          |                    |
| 010.045    | Commissioners                               |                        | 15,085,026           | 977,420            |                    |
| 010.050    | Coroner                                     |                        | 18,000               | 313,842            |                    |
| 010.052    | IT                                          |                        | 186,942              | 1,096,599          |                    |
| 010.055    | Maintenance                                 |                        | 1,040,106            | 2,005,708          |                    |
| 010.065    | District Court                              |                        | 1,063,850            | 1,650,810          |                    |
| 010.066    | District Court Probation                    |                        | 508,100              | 644,158            |                    |
| 010.075    | Extension                                   |                        | 21,000               | 377,821            |                    |
| 010.085    | Juvenile                                    |                        | 631,764              | 3,444,481          |                    |
| 010.105    | Non-departmental                            |                        | 943,353              | 12,420,816         |                    |
| 010.139    | Support Enforcement                         |                        | 446,250              | 394,797            |                    |
| 010.140    | Prosecutor                                  |                        | 753,307              | 2,832,143          |                    |
| 010.145    | Sheriff                                     |                        | 3,960,220            | 13,318,223         |                    |
| 010.155    | Superior Court                              |                        | 161,333              | 1,501,076          |                    |
| 010.165    | Treasurer                                   |                        | 1,992,964            | 726,185            |                    |
| 010.170    | Property Taxes                              |                        | 14,753,455           | 30,000             |                    |
| 010        | Unreserved Fund Balance                     | 13,500,000             |                      |                    | 10,271,054         |
| 010        | Total General Fund                          | 13,500,000             | 46,553,719           | 49,782,665         | 10,271,054         |
| 014        | Troffic Cofoty                              | 017 000                | 404.050              | 454 440            | 170 000            |
| 014<br>101 | Traffic Safety                              | 217,088                | 104,250              | 151,116            | 170,222            |
|            | Solid Waste                                 | 1,803,510              | 3,797,103            | 5,051,076          | 549,537            |
| 103<br>105 | Solid Waste Planning                        | 203,082                | 303,708              | 340,873<br>983,141 | 165,917<br>434,214 |
| 107        | Surface & Storm Water Mgmt<br>Flood Control | 1,029,655<br>1,793,610 | 387,700<br>1,760,000 | 2,460,944          | 1,092,666          |
| 1107       | County Roads                                | 5,199,434              | 17,713,205           | 20,473,302         | 2,439,337          |
| 111        | Path & Trails                               | 107,600                | 10,600               | 20,473,302         | 118,200            |
| 112        | Drug Enforcement Reserve                    | 5,500                  | 6,150                | 10,000             | 1,650              |
| 113        | Felony Seizure & Forfeiture                 | 14,500                 | 5,500                | 15,500             | 4,500              |
| 115        | Auditor's O & M                             | 258,202                | 120,250              | 170,641            | 207,811            |
| 117        | Boating Safety                              | 90,000                 | 40,900               | 92,463             | 38,437             |
| 118        | Wenatchee River Park                        | 248,000                | 292,250              | 331,840            | 208,410            |
| 119        | Ohme Gardens                                | 78,677                 | 473,760              | 471,534            | 80,903             |
| 120        | Expo Center                                 | 195,000                | 200,000              | 301,602            | 93,398             |
| 121        | Fair                                        | 56,492                 | 258,300              | 272,529            | 42,263             |
| 122        | Sheriff Donation                            | 50,000                 | 16,000               | 41,062             | 24,938             |
| 124        | Farm Worker Housing                         | 80,000                 | 364,100              | 410,992            | 33,108             |
| 125        | Horticulture Pest & Disease                 | -                      | 398,987              | 386,116            | 12,871.00          |
| 126        | REET Technology                             | 298,004                | 29,000               | 327,000            | 4                  |
| 127        | Juvenile Donation                           | 282                    | -                    | 282                | -                  |
| 128        | Noxious Weed                                | 232,089                | 471,983              | 399,021            | 305,051            |
| 129        | Trial Court Improvement                     | 282,834                | 45,308               | 328,130            | 12                 |
| 132        | 911 Communications                          | -                      | 4,000,000            | 4,000,000          |                    |
| 136        | Parent Education Fund                       | 6,020                  | 22,609               | 22,629             | 6,000              |
| 137        | Public Education                            | 70,000                 | 68,285               | 68,062             | 70,223             |
| 140        | Cashmere-Dryden Airport                     | 80,000.00              | 60,075               | 65,944             | 74,131             |
| 142        | Columbia River Drug Task Force              | 190,000                | 179,427              | 308,048            | 61,379             |
| 145        | Law Library                                 | 33,749                 | 55,200               | 87,007             | 1,942              |
| 150        | Regional Justice Center                     | 976,909                | 9,888,914            | 9,974,098          | 891,725            |