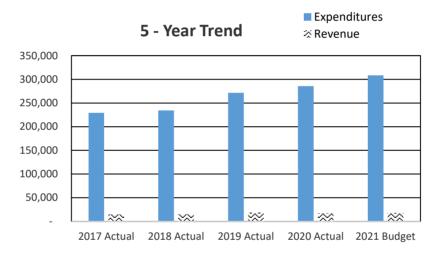

## 2022 CHELAN COUNTY BUDGET OVERVIEW

|            |                                             | Beginning              |                      |                    | Ending Fund        |
|------------|---------------------------------------------|------------------------|----------------------|--------------------|--------------------|
| Deparm     | ents/Funds                                  | Fund Balance           | Revenue              | Expenditures       | Balance            |
|            | Assessor                                    |                        | 1,500                | 1,577,923          |                    |
| 010.015    | Auditor                                     |                        | 1,342,973            | 1,369,892          |                    |
| 010.017    | Boundary Review Board                       |                        | -                    | 8,500              |                    |
|            | Community Development                       |                        | 2,912,836            | 3,032,306          |                    |
| 010.025    | Fire Prevention & Investigations            |                        | 126,000              | 244,166            |                    |
| 010.030    | Human Resources                             |                        | -                    | 227,463            |                    |
| 010.040    | Clerk                                       |                        | 604,740              | 1,588,335          |                    |
| 010.045    | Commissioners                               |                        | 15,085,026           | 977,420            |                    |
| 010.050    | Coroner                                     |                        | 18,000               | 313,842            |                    |
| 010.052    | IT                                          |                        | 186,942              | 1,096,599          |                    |
| 010.055    | Maintenance                                 |                        | 1,040,106            | 2,005,708          |                    |
| 010.065    | District Court                              |                        | 1,063,850            | 1,650,810          |                    |
| 010.066    | District Court Probation                    |                        | 508,100              | 644,158            |                    |
| 010.075    | Extension                                   |                        | 21,000               | 377,821            |                    |
| 010.085    | Juvenile                                    |                        | 631,764              | 3,444,481          |                    |
| 010.105    | Non-departmental                            |                        | 943,353              | 12,420,816         |                    |
| 010.139    | Support Enforcement                         |                        | 446,250              | 394,797            |                    |
| 010.140    | Prosecutor                                  |                        | 753,307              | 2,832,143          |                    |
| 010.145    | Sheriff                                     |                        | 3,960,220            | 13,318,223         |                    |
| 010.155    | Superior Court                              |                        | 161,333              | 1,501,076          |                    |
| 010.165    | Treasurer                                   |                        | 1,992,964            | 726,185            |                    |
| 010.170    | Property Taxes                              |                        | 14,753,455           | 30,000             |                    |
| 010        | Unreserved Fund Balance                     | 13,500,000             |                      |                    | 10,271,054         |
| 010        | Total General Fund                          | 13,500,000             | 46,553,719           | 49,782,665         | 10,271,054         |
| 014        | Troffic Cofoty                              | 017 000                | 404.050              | 454 440            | 170 000            |
| 014<br>101 | Traffic Safety                              | 217,088                | 104,250              | 151,116            | 170,222            |
|            | Solid Waste                                 | 1,803,510              | 3,797,103            | 5,051,076          | 549,537            |
| 103<br>105 | Solid Waste Planning                        | 203,082                | 303,708              | 340,873<br>983,141 | 165,917<br>434,214 |
| 107        | Surface & Storm Water Mgmt<br>Flood Control | 1,029,655<br>1,793,610 | 387,700<br>1,760,000 | 2,460,944          | 1,092,666          |
| 1107       | County Roads                                | 5,199,434              | 17,713,205           | 20,473,302         | 2,439,337          |
| 111        | Path & Trails                               | 107,600                | 10,600               | 20,473,302         | 118,200            |
| 112        | Drug Enforcement Reserve                    | 5,500                  | 6,150                | 10,000             | 1,650              |
| 113        | Felony Seizure & Forfeiture                 | 14,500                 | 5,500                | 15,500             | 4,500              |
| 115        | Auditor's O & M                             | 258,202                | 120,250              | 170,641            | 207,811            |
| 117        | Boating Safety                              | 90,000                 | 40,900               | 92,463             | 38,437             |
| 118        | Wenatchee River Park                        | 248,000                | 292,250              | 331,840            | 208,410            |
| 119        | Ohme Gardens                                | 78,677                 | 473,760              | 471,534            | 80,903             |
| 120        | Expo Center                                 | 195,000                | 200,000              | 301,602            | 93,398             |
| 121        | Fair                                        | 56,492                 | 258,300              | 272,529            | 42,263             |
| 122        | Sheriff Donation                            | 50,000                 | 16,000               | 41,062             | 24,938             |
| 124        | Farm Worker Housing                         | 80,000                 | 364,100              | 410,992            | 33,108             |
| 125        | Horticulture Pest & Disease                 | -                      | 398,987              | 386,116            | 12,871.00          |
| 126        | REET Technology                             | 298,004                | 29,000               | 327,000            | 4                  |
| 127        | Juvenile Donation                           | 282                    | -                    | 282                | -                  |
| 128        | Noxious Weed                                | 232,089                | 471,983              | 399,021            | 305,051            |
| 129        | Trial Court Improvement                     | 282,834                | 45,308               | 328,130            | 12                 |
| 132        | 911 Communications                          | -                      | 4,000,000            | 4,000,000          |                    |
| 136        | Parent Education Fund                       | 6,020                  | 22,609               | 22,629             | 6,000              |
| 137        | Public Education                            | 70,000                 | 68,285               | 68,062             | 70,223             |
| 140        | Cashmere-Dryden Airport                     | 80,000.00              | 60,075               | 65,944             | 74,131             |
| 142        | Columbia River Drug Task Force              | 190,000                | 179,427              | 308,048            | 61,379             |
| 145        | Law Library                                 | 33,749                 | 55,200               | 87,007             | 1,942              |
| 150        | Regional Justice Center                     | 976,909                | 9,888,914            | 9,974,098          | 891,725            |