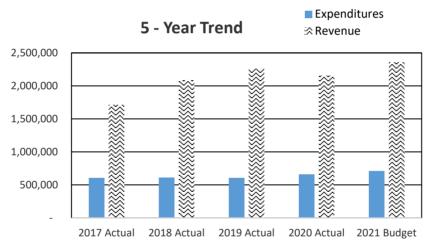

### **Program Description:**

This Division remains the court arm for the Division of Child Support, (DCS) DSHS in providing certain services under Title IV-D of the Social Security Act, including establishment of paternity, enforcement of child support (locally and interstate), and modifications of child support orders for Chelan and Douglas Counties. This operation is founded upon an Interagency Agreement between DSHS and Chelan County. The role of this office is to represent the State of Washington and the best interests of children with respect to paternity cases and child support matters in which this office is legitimately involved.