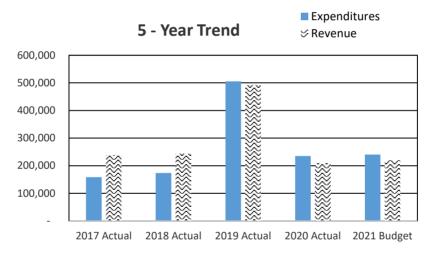

## 2022 CHELAN COUNTY BUDGET OVERVIEW

|            |                                             | Beginning              |                      |                    | Ending Fund        |
|------------|---------------------------------------------|------------------------|----------------------|--------------------|--------------------|
| Deparm     | ents/Funds                                  | Fund Balance           | Revenue              | Expenditures       | Balance            |
|            | Assessor                                    |                        | 1,500                | 1,577,923          |                    |
| 010.015    | Auditor                                     |                        | 1,342,973            | 1,369,892          |                    |
| 010.017    | Boundary Review Board                       |                        | -                    | 8,500              |                    |
|            | Community Development                       |                        | 2,912,836            | 3,032,306          |                    |
| 010.025    | Fire Prevention & Investigations            |                        | 126,000              | 244,166            |                    |
| 010.030    | Human Resources                             |                        | -                    | 227,463            |                    |
| 010.040    | Clerk                                       |                        | 604,740              | 1,588,335          |                    |
| 010.045    | Commissioners                               |                        | 15,085,026           | 977,420            |                    |
| 010.050    | Coroner                                     |                        | 18,000               | 313,842            |                    |
| 010.052    | IT                                          |                        | 186,942              | 1,096,599          |                    |
| 010.055    | Maintenance                                 |                        | 1,040,106            | 2,005,708          |                    |
| 010.065    | District Court                              |                        | 1,063,850            | 1,650,810          |                    |
| 010.066    | District Court Probation                    |                        | 508,100              | 644,158            |                    |
| 010.075    | Extension                                   |                        | 21,000               | 377,821            |                    |
| 010.085    | Juvenile                                    |                        | 631,764              | 3,444,481          |                    |
| 010.105    | Non-departmental                            |                        | 943,353              | 12,420,816         |                    |
| 010.139    | Support Enforcement                         |                        | 446,250              | 394,797            |                    |
| 010.140    | Prosecutor                                  |                        | 753,307              | 2,832,143          |                    |
| 010.145    | Sheriff                                     |                        | 3,960,220            | 13,318,223         |                    |
| 010.155    | Superior Court                              |                        | 161,333              | 1,501,076          |                    |
| 010.165    | Treasurer                                   |                        | 1,992,964            | 726,185            |                    |
| 010.170    | Property Taxes                              |                        | 14,753,455           | 30,000             |                    |
| 010        | Unreserved Fund Balance                     | 13,500,000             |                      |                    | 10,271,054         |
| 010        | Total General Fund                          | 13,500,000             | 46,553,719           | 49,782,665         | 10,271,054         |
| 014        | Troffic Cofoty                              | 017 000                | 404.050              | 454 440            | 170 000            |
| 014<br>101 | Traffic Safety                              | 217,088                | 104,250              | 151,116            | 170,222            |
|            | Solid Waste                                 | 1,803,510              | 3,797,103            | 5,051,076          | 549,537            |
| 103<br>105 | Solid Waste Planning                        | 203,082                | 303,708              | 340,873<br>983,141 | 165,917<br>434,214 |
| 107        | Surface & Storm Water Mgmt<br>Flood Control | 1,029,655<br>1,793,610 | 387,700<br>1,760,000 | 2,460,944          | 1,092,666          |
| 1107       | County Roads                                | 5,199,434              | 17,713,205           | 20,473,302         | 2,439,337          |
| 111        | Path & Trails                               | 107,600                | 10,600               | 20,473,302         | 118,200            |
| 112        | Drug Enforcement Reserve                    | 5,500                  | 6,150                | 10,000             | 1,650              |
| 113        | Felony Seizure & Forfeiture                 | 14,500                 | 5,500                | 15,500             | 4,500              |
| 115        | Auditor's O & M                             | 258,202                | 120,250              | 170,641            | 207,811            |
| 117        | Boating Safety                              | 90,000                 | 40,900               | 92,463             | 38,437             |
| 118        | Wenatchee River Park                        | 248,000                | 292,250              | 331,840            | 208,410            |
| 119        | Ohme Gardens                                | 78,677                 | 473,760              | 471,534            | 80,903             |
| 120        | Expo Center                                 | 195,000                | 200,000              | 301,602            | 93,398             |
| 121        | Fair                                        | 56,492                 | 258,300              | 272,529            | 42,263             |
| 122        | Sheriff Donation                            | 50,000                 | 16,000               | 41,062             | 24,938             |
| 124        | Farm Worker Housing                         | 80,000                 | 364,100              | 410,992            | 33,108             |
| 125        | Horticulture Pest & Disease                 | -                      | 398,987              | 386,116            | 12,871.00          |
| 126        | REET Technology                             | 298,004                | 29,000               | 327,000            | 4                  |
| 127        | Juvenile Donation                           | 282                    | -                    | 282                | -                  |
| 128        | Noxious Weed                                | 232,089                | 471,983              | 399,021            | 305,051            |
| 129        | Trial Court Improvement                     | 282,834                | 45,308               | 328,130            | 12                 |
| 132        | 911 Communications                          | -                      | 4,000,000            | 4,000,000          |                    |
| 136        | Parent Education Fund                       | 6,020                  | 22,609               | 22,629             | 6,000              |
| 137        | Public Education                            | 70,000                 | 68,285               | 68,062             | 70,223             |
| 140        | Cashmere-Dryden Airport                     | 80,000.00              | 60,075               | 65,944             | 74,131             |
| 142        | Columbia River Drug Task Force              | 190,000                | 179,427              | 308,048            | 61,379             |
| 145        | Law Library                                 | 33,749                 | 55,200               | 87,007             | 1,942              |
| 150        | Regional Justice Center                     | 976,909                | 9,888,914            | 9,974,098          | 891,725            |