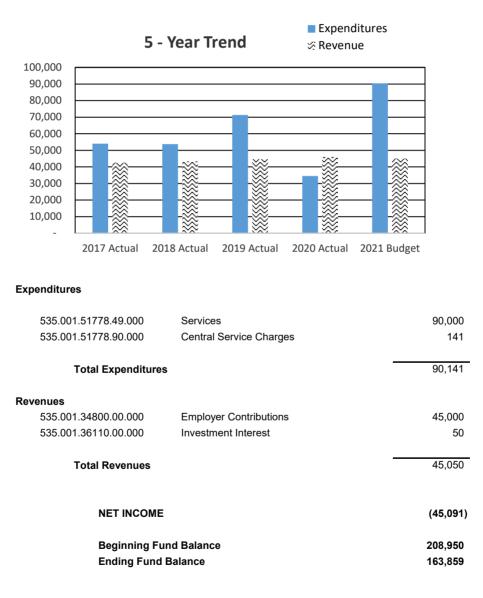

## 2022 CHELAN COUNTY BUDGET OVERVIEW

|            |                                             | Beginning              |                      |                    | Ending Fund        |
|------------|---------------------------------------------|------------------------|----------------------|--------------------|--------------------|
| Deparm     | ents/Funds                                  | Fund Balance           | Revenue              | Expenditures       | Balance            |
|            | Assessor                                    |                        | 1,500                | 1,577,923          |                    |
| 010.015    | Auditor                                     |                        | 1,342,973            | 1,369,892          |                    |
| 010.017    | Boundary Review Board                       |                        | -                    | 8,500              |                    |
|            | Community Development                       |                        | 2,912,836            | 3,032,306          |                    |
| 010.025    | Fire Prevention & Investigations            |                        | 126,000              | 244,166            |                    |
| 010.030    | Human Resources                             |                        | -                    | 227,463            |                    |
| 010.040    | Clerk                                       |                        | 604,740              | 1,588,335          |                    |
| 010.045    | Commissioners                               |                        | 15,085,026           | 977,420            |                    |
| 010.050    | Coroner                                     |                        | 18,000               | 313,842            |                    |
| 010.052    | IT                                          |                        | 186,942              | 1,096,599          |                    |
| 010.055    | Maintenance                                 |                        | 1,040,106            | 2,005,708          |                    |
| 010.065    | District Court                              |                        | 1,063,850            | 1,650,810          |                    |
| 010.066    | District Court Probation                    |                        | 508,100              | 644,158            |                    |
| 010.075    | Extension                                   |                        | 21,000               | 377,821            |                    |
| 010.085    | Juvenile                                    |                        | 631,764              | 3,444,481          |                    |
| 010.105    | Non-departmental                            |                        | 943,353              | 12,420,816         |                    |
| 010.139    | Support Enforcement                         |                        | 446,250              | 394,797            |                    |
| 010.140    | Prosecutor                                  |                        | 753,307              | 2,832,143          |                    |
| 010.145    | Sheriff                                     |                        | 3,960,220            | 13,318,223         |                    |
| 010.155    | Superior Court                              |                        | 161,333              | 1,501,076          |                    |
| 010.165    | Treasurer                                   |                        | 1,992,964            | 726,185            |                    |
| 010.170    | Property Taxes                              |                        | 14,753,455           | 30,000             |                    |
| 010        | Unreserved Fund Balance                     | 13,500,000             |                      |                    | 10,271,054         |
| 010        | Total General Fund                          | 13,500,000             | 46,553,719           | 49,782,665         | 10,271,054         |
| 014        | Troffic Cofoty                              | 017 000                | 404.050              | 454 440            | 170 000            |
| 014<br>101 | Traffic Safety                              | 217,088                | 104,250              | 151,116            | 170,222            |
|            | Solid Waste                                 | 1,803,510              | 3,797,103            | 5,051,076          | 549,537            |
| 103<br>105 | Solid Waste Planning                        | 203,082                | 303,708              | 340,873<br>983,141 | 165,917<br>434,214 |
| 107        | Surface & Storm Water Mgmt<br>Flood Control | 1,029,655<br>1,793,610 | 387,700<br>1,760,000 | 2,460,944          | 1,092,666          |
| 1107       | County Roads                                | 5,199,434              | 17,713,205           | 20,473,302         | 2,439,337          |
| 111        | Path & Trails                               | 107,600                | 10,600               | 20,473,302         | 118,200            |
| 112        | Drug Enforcement Reserve                    | 5,500                  | 6,150                | 10,000             | 1,650              |
| 113        | Felony Seizure & Forfeiture                 | 14,500                 | 5,500                | 15,500             | 4,500              |
| 115        | Auditor's O & M                             | 258,202                | 120,250              | 170,641            | 207,811            |
| 117        | Boating Safety                              | 90,000                 | 40,900               | 92,463             | 38,437             |
| 118        | Wenatchee River Park                        | 248,000                | 292,250              | 331,840            | 208,410            |
| 119        | Ohme Gardens                                | 78,677                 | 473,760              | 471,534            | 80,903             |
| 120        | Expo Center                                 | 195,000                | 200,000              | 301,602            | 93,398             |
| 121        | Fair                                        | 56,492                 | 258,300              | 272,529            | 42,263             |
| 122        | Sheriff Donation                            | 50,000                 | 16,000               | 41,062             | 24,938             |
| 124        | Farm Worker Housing                         | 80,000                 | 364,100              | 410,992            | 33,108             |
| 125        | Horticulture Pest & Disease                 | -                      | 398,987              | 386,116            | 12,871.00          |
| 126        | REET Technology                             | 298,004                | 29,000               | 327,000            | 4                  |
| 127        | Juvenile Donation                           | 282                    | -                    | 282                | -                  |
| 128        | Noxious Weed                                | 232,089                | 471,983              | 399,021            | 305,051            |
| 129        | Trial Court Improvement                     | 282,834                | 45,308               | 328,130            | 12                 |
| 132        | 911 Communications                          | -                      | 4,000,000            | 4,000,000          |                    |
| 136        | Parent Education Fund                       | 6,020                  | 22,609               | 22,629             | 6,000              |
| 137        | Public Education                            | 70,000                 | 68,285               | 68,062             | 70,223             |
| 140        | Cashmere-Dryden Airport                     | 80,000.00              | 60,075               | 65,944             | 74,131             |
| 142        | Columbia River Drug Task Force              | 190,000                | 179,427              | 308,048            | 61,379             |
| 145        | Law Library                                 | 33,749                 | 55,200               | 87,007             | 1,942              |
| 150        | Regional Justice Center                     | 976,909                | 9,888,914            | 9,974,098          | 891,725            |