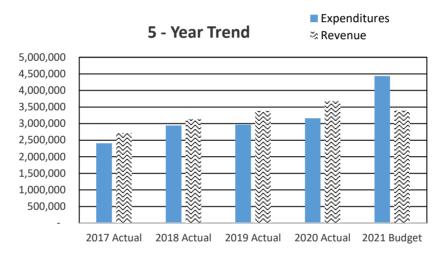

### **Program Description:**

The Criminal Division of the Office of the Chelan County Prosecuting Attorney prosecutes criminal actions for Chelan County and for the State of Washington in the Chelan County Superior Court, Juvenile Court, District Court, the Washington State Court of Appeals and the Washington State Supreme Court. The Prosecutor's Office handles over 3,000 felony, misdemeanor, and juvenile offender matters each year. The Civil Division of the Prosecuting Attorney's Office serves as legal advisor to the County Commissioners and all County departments and officials and represents the County in lawsuits brought by or against the County in all Federal courts, State courts, and administrative agencies. The Support Enforcement Division of the Prosecuting Attorney's Office represents the children of Chelan County (and Douglas County by contract) in matters of parentage and to establish and enforce child support orders.