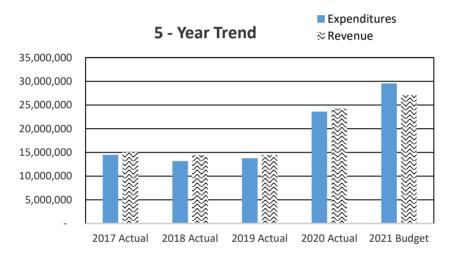

## 2022 CHELAN COUNTY BUDGET OVERVIEW

|            |                                             | Beginning              |                      |                    | Ending Fund        |
|------------|---------------------------------------------|------------------------|----------------------|--------------------|--------------------|
| Deparm     | ents/Funds                                  | Fund Balance           | Revenue              | Expenditures       | Balance            |
|            | Assessor                                    |                        | 1,500                | 1,577,923          |                    |
| 010.015    | Auditor                                     |                        | 1,342,973            | 1,369,892          |                    |
| 010.017    | Boundary Review Board                       |                        | -                    | 8,500              |                    |
|            | Community Development                       |                        | 2,912,836            | 3,032,306          |                    |
| 010.025    | Fire Prevention & Investigations            |                        | 126,000              | 244,166            |                    |
| 010.030    | Human Resources                             |                        | -                    | 227,463            |                    |
| 010.040    | Clerk                                       |                        | 604,740              | 1,588,335          |                    |
| 010.045    | Commissioners                               |                        | 15,085,026           | 977,420            |                    |
| 010.050    | Coroner                                     |                        | 18,000               | 313,842            |                    |
| 010.052    | IT                                          |                        | 186,942              | 1,096,599          |                    |
| 010.055    | Maintenance                                 |                        | 1,040,106            | 2,005,708          |                    |
| 010.065    | District Court                              |                        | 1,063,850            | 1,650,810          |                    |
| 010.066    | District Court Probation                    |                        | 508,100              | 644,158            |                    |
| 010.075    | Extension                                   |                        | 21,000               | 377,821            |                    |
| 010.085    | Juvenile                                    |                        | 631,764              | 3,444,481          |                    |
| 010.105    | Non-departmental                            |                        | 943,353              | 12,420,816         |                    |
| 010.139    | Support Enforcement                         |                        | 446,250              | 394,797            |                    |
| 010.140    | Prosecutor                                  |                        | 753,307              | 2,832,143          |                    |
| 010.145    | Sheriff                                     |                        | 3,960,220            | 13,318,223         |                    |
| 010.155    | Superior Court                              |                        | 161,333              | 1,501,076          |                    |
| 010.165    | Treasurer                                   |                        | 1,992,964            | 726,185            |                    |
| 010.170    | Property Taxes                              |                        | 14,753,455           | 30,000             |                    |
| 010        | Unreserved Fund Balance                     | 13,500,000             |                      |                    | 10,271,054         |
| 010        | Total General Fund                          | 13,500,000             | 46,553,719           | 49,782,665         | 10,271,054         |
| 014        | Troffic Cofoty                              | 017 000                | 404.050              | 454 440            | 170 000            |
| 014<br>101 | Traffic Safety                              | 217,088                | 104,250              | 151,116            | 170,222            |
|            | Solid Waste                                 | 1,803,510              | 3,797,103            | 5,051,076          | 549,537            |
| 103<br>105 | Solid Waste Planning                        | 203,082                | 303,708              | 340,873<br>983,141 | 165,917<br>434,214 |
| 107        | Surface & Storm Water Mgmt<br>Flood Control | 1,029,655<br>1,793,610 | 387,700<br>1,760,000 | 2,460,944          | 1,092,666          |
| 1107       | County Roads                                | 5,199,434              | 17,713,205           | 20,473,302         | 2,439,337          |
| 111        | Path & Trails                               | 107,600                | 10,600               | 20,473,302         | 118,200            |
| 112        | Drug Enforcement Reserve                    | 5,500                  | 6,150                | 10,000             | 1,650              |
| 113        | Felony Seizure & Forfeiture                 | 14,500                 | 5,500                | 15,500             | 4,500              |
| 115        | Auditor's O & M                             | 258,202                | 120,250              | 170,641            | 207,811            |
| 117        | Boating Safety                              | 90,000                 | 40,900               | 92,463             | 38,437             |
| 118        | Wenatchee River Park                        | 248,000                | 292,250              | 331,840            | 208,410            |
| 119        | Ohme Gardens                                | 78,677                 | 473,760              | 471,534            | 80,903             |
| 120        | Expo Center                                 | 195,000                | 200,000              | 301,602            | 93,398             |
| 121        | Fair                                        | 56,492                 | 258,300              | 272,529            | 42,263             |
| 122        | Sheriff Donation                            | 50,000                 | 16,000               | 41,062             | 24,938             |
| 124        | Farm Worker Housing                         | 80,000                 | 364,100              | 410,992            | 33,108             |
| 125        | Horticulture Pest & Disease                 | -                      | 398,987              | 386,116            | 12,871.00          |
| 126        | REET Technology                             | 298,004                | 29,000               | 327,000            | 4                  |
| 127        | Juvenile Donation                           | 282                    | -                    | 282                | -                  |
| 128        | Noxious Weed                                | 232,089                | 471,983              | 399,021            | 305,051            |
| 129        | Trial Court Improvement                     | 282,834                | 45,308               | 328,130            | 12                 |
| 132        | 911 Communications                          | -                      | 4,000,000            | 4,000,000          |                    |
| 136        | Parent Education Fund                       | 6,020                  | 22,609               | 22,629             | 6,000              |
| 137        | Public Education                            | 70,000                 | 68,285               | 68,062             | 70,223             |
| 140        | Cashmere-Dryden Airport                     | 80,000.00              | 60,075               | 65,944             | 74,131             |
| 142        | Columbia River Drug Task Force              | 190,000                | 179,427              | 308,048            | 61,379             |
| 145        | Law Library                                 | 33,749                 | 55,200               | 87,007             | 1,942              |
| 150        | Regional Justice Center                     | 976,909                | 9,888,914            | 9,974,098          | 891,725            |