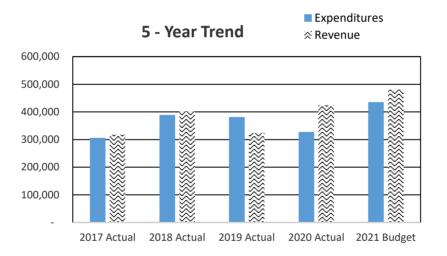

# Juvenile - 010.085

|         | Expenditures       |                                                                                                                                                     |  |
|---------|--------------------|-----------------------------------------------------------------------------------------------------------------------------------------------------|--|
| 617,716 | Salaries & Wages   | 2,200,981                                                                                                                                           |  |
| 14,048  | Personnel Benefits | 829,048                                                                                                                                             |  |
|         | Supplies           | 75,000                                                                                                                                              |  |
|         | Services           | 186,330                                                                                                                                             |  |
|         | Interfund Payments | 153,122                                                                                                                                             |  |
| 631,764 | Total              | 3,444,481                                                                                                                                           |  |
|         | 617,716<br>14,048  | Expenditu         617,716       Salaries & Wages         14,048       Personnel Benefits         Supplies       Services         Interfund Payments |  |