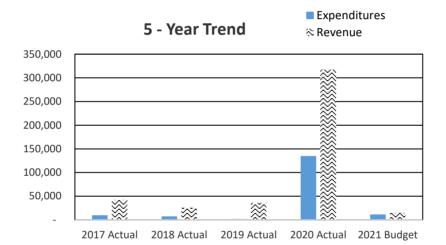

## 2022 CHELAN COUNTY BUDGET OVERVIEW

|            |                                             | Beginning              |                      |                    | Ending Fund        |
|------------|---------------------------------------------|------------------------|----------------------|--------------------|--------------------|
| Deparm     | ents/Funds                                  | Fund Balance           | Revenue              | Expenditures       | Balance            |
|            | Assessor                                    |                        | 1,500                | 1,577,923          |                    |
| 010.015    | Auditor                                     |                        | 1,342,973            | 1,369,892          |                    |
| 010.017    | Boundary Review Board                       |                        | -                    | 8,500              |                    |
|            | Community Development                       |                        | 2,912,836            | 3,032,306          |                    |
| 010.025    | Fire Prevention & Investigations            |                        | 126,000              | 244,166            |                    |
| 010.030    | Human Resources                             |                        | -                    | 227,463            |                    |
| 010.040    | Clerk                                       |                        | 604,740              | 1,588,335          |                    |
| 010.045    | Commissioners                               |                        | 15,085,026           | 977,420            |                    |
| 010.050    | Coroner                                     |                        | 18,000               | 313,842            |                    |
| 010.052    | IT                                          |                        | 186,942              | 1,096,599          |                    |
| 010.055    | Maintenance                                 |                        | 1,040,106            | 2,005,708          |                    |
| 010.065    | District Court                              |                        | 1,063,850            | 1,650,810          |                    |
| 010.066    | District Court Probation                    |                        | 508,100              | 644,158            |                    |
| 010.075    | Extension                                   |                        | 21,000               | 377,821            |                    |
| 010.085    | Juvenile                                    |                        | 631,764              | 3,444,481          |                    |
| 010.105    | Non-departmental                            |                        | 943,353              | 12,420,816         |                    |
| 010.139    | Support Enforcement                         |                        | 446,250              | 394,797            |                    |
| 010.140    | Prosecutor                                  |                        | 753,307              | 2,832,143          |                    |
| 010.145    | Sheriff                                     |                        | 3,960,220            | 13,318,223         |                    |
| 010.155    | Superior Court                              |                        | 161,333              | 1,501,076          |                    |
| 010.165    | Treasurer                                   |                        | 1,992,964            | 726,185            |                    |
| 010.170    | Property Taxes                              |                        | 14,753,455           | 30,000             |                    |
| 010        | Unreserved Fund Balance                     | 13,500,000             |                      |                    | 10,271,054         |
| 010        | Total General Fund                          | 13,500,000             | 46,553,719           | 49,782,665         | 10,271,054         |
| 014        | Troffic Cofoty                              | 017 000                | 404.050              | 454 440            | 170 000            |
| 014<br>101 | Traffic Safety                              | 217,088                | 104,250              | 151,116            | 170,222            |
|            | Solid Waste                                 | 1,803,510              | 3,797,103            | 5,051,076          | 549,537            |
| 103<br>105 | Solid Waste Planning                        | 203,082                | 303,708              | 340,873<br>983,141 | 165,917<br>434,214 |
| 107        | Surface & Storm Water Mgmt<br>Flood Control | 1,029,655<br>1,793,610 | 387,700<br>1,760,000 | 2,460,944          | 1,092,666          |
| 1107       | County Roads                                | 5,199,434              | 17,713,205           | 20,473,302         | 2,439,337          |
| 111        | Path & Trails                               | 107,600                | 10,600               | 20,473,302         | 118,200            |
| 112        | Drug Enforcement Reserve                    | 5,500                  | 6,150                | 10,000             | 1,650              |
| 113        | Felony Seizure & Forfeiture                 | 14,500                 | 5,500                | 15,500             | 4,500              |
| 115        | Auditor's O & M                             | 258,202                | 120,250              | 170,641            | 207,811            |
| 117        | Boating Safety                              | 90,000                 | 40,900               | 92,463             | 38,437             |
| 118        | Wenatchee River Park                        | 248,000                | 292,250              | 331,840            | 208,410            |
| 119        | Ohme Gardens                                | 78,677                 | 473,760              | 471,534            | 80,903             |
| 120        | Expo Center                                 | 195,000                | 200,000              | 301,602            | 93,398             |
| 121        | Fair                                        | 56,492                 | 258,300              | 272,529            | 42,263             |
| 122        | Sheriff Donation                            | 50,000                 | 16,000               | 41,062             | 24,938             |
| 124        | Farm Worker Housing                         | 80,000                 | 364,100              | 410,992            | 33,108             |
| 125        | Horticulture Pest & Disease                 | -                      | 398,987              | 386,116            | 12,871.00          |
| 126        | REET Technology                             | 298,004                | 29,000               | 327,000            | 4                  |
| 127        | Juvenile Donation                           | 282                    | -                    | 282                | -                  |
| 128        | Noxious Weed                                | 232,089                | 471,983              | 399,021            | 305,051            |
| 129        | Trial Court Improvement                     | 282,834                | 45,308               | 328,130            | 12                 |
| 132        | 911 Communications                          | -                      | 4,000,000            | 4,000,000          |                    |
| 136        | Parent Education Fund                       | 6,020                  | 22,609               | 22,629             | 6,000              |
| 137        | Public Education                            | 70,000                 | 68,285               | 68,062             | 70,223             |
| 140        | Cashmere-Dryden Airport                     | 80,000.00              | 60,075               | 65,944             | 74,131             |
| 142        | Columbia River Drug Task Force              | 190,000                | 179,427              | 308,048            | 61,379             |
| 145        | Law Library                                 | 33,749                 | 55,200               | 87,007             | 1,942              |
| 150        | Regional Justice Center                     | 976,909                | 9,888,914            | 9,974,098          | 891,725            |