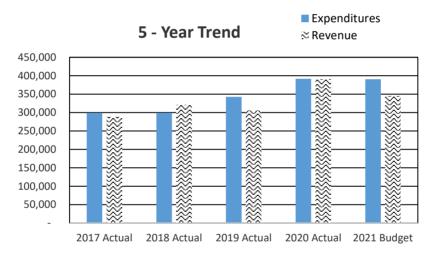

| 221,000 |  |
|                              |         | Intergovernmental  | 3,500   |  |
|                              |         | Capital Outlay     | 10,000  |  |
|                              |         | Interfund Payments | 19,278  |  |
| Total                        | 364,100 | Total              | 410,992 |  |
|                              |         |                    |         |  |

## 2022 Budget Summary

## **Program Description:**

Chelan County through an Interlocal agreement with the State of Washington provides temporary farm worker housing for the harvests of Cherries, Apples and Pears throughout the Wenatchee Valley. All costs associated with this program are reimbursed in full through the Washington State Department of Community Development – Housing Division.



| Salaries & Wages              | 40,000                                                                                                                                                                                                                                                                                             |
|-------------------------------|----------------------------------------------------------------------------------------------------------------------------------------------------------------------------------------------------------------------------------------------------------------------------------------------------|
| Farm Worker Camp Manager      | 48,239