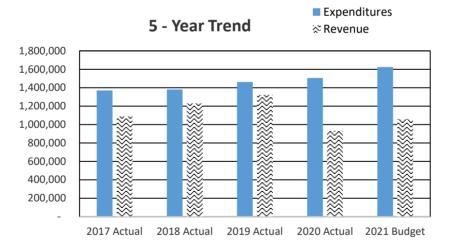

## 2022 CHELAN COUNTY BUDGET OVERVIEW

|            |                                             | Beginning              |                      |                    | Ending Fund        |
|------------|---------------------------------------------|------------------------|----------------------|--------------------|--------------------|
| Deparm     | ents/Funds                                  | Fund Balance           | Revenue              | Expenditures       | Balance            |
|            | Assessor                                    |                        | 1,500                | 1,577,923          |                    |
| 010.015    | Auditor                                     |                        | 1,342,973            | 1,369,892          |                    |
| 010.017    | Boundary Review Board                       |                        | -                    | 8,500              |                    |
|            | Community Development                       |                        | 2,912,836            | 3,032,306          |                    |
| 010.025    | Fire Prevention & Investigations            |                        | 126,000              | 244,166            |                    |
| 010.030    | Human Resources                             |                        | -                    | 227,463            |                    |
| 010.040    | Clerk                                       |                        | 604,740              | 1,588,335          |                    |
| 010.045    | Commissioners                               |                        | 15,085,026           | 977,420            |                    |
| 010.050    | Coroner                                     |                        | 18,000               | 313,842            |                    |
| 010.052    | IT                                          |                        | 186,942              | 1,096,599          |                    |
| 010.055    | Maintenance                                 |                        | 1,040,106            | 2,005,708          |                    |
| 010.065    | District Court                              |                        | 1,063,850            | 1,650,810          |                    |
| 010.066    | District Court Probation                    |                        | 508,100              | 644,158            |                    |
| 010.075    | Extension                                   |                        | 21,000               | 377,821            |                    |
| 010.085    | Juvenile                                    |                        | 631,764              | 3,444,481          |                    |
| 010.105    | Non-departmental                            |                        | 943,353              | 12,420,816         |                    |
| 010.139    | Support Enforcement                         |                        | 446,250              | 394,797            |                    |
| 010.140    | Prosecutor                                  |                        | 753,307              | 2,832,143          |                    |
| 010.145    | Sheriff                                     |                        | 3,960,220            | 13,318,223         |                    |
| 010.155    | Superior Court                              |                        | 161,333              | 1,501,076          |                    |
| 010.165    | Treasurer                                   |                        | 1,992,964            | 726,185            |                    |
| 010.170    | Property Taxes                              |                        | 14,753,455           | 30,000             |                    |
| 010        | Unreserved Fund Balance                     | 13,500,000             |                      |                    | 10,271,054         |
| 010        | Total General Fund                          | 13,500,000             | 46,553,719           | 49,782,665         | 10,271,054         |
| 014        | Troffic Cofoty                              | 017 000                | 404.050              | 454 440            | 170 000            |
| 014<br>101 | Traffic Safety                              | 217,088                | 104,250              | 151,116            | 170,222            |
|            | Solid Waste                                 | 1,803,510              | 3,797,103            | 5,051,076          | 549,537            |
| 103<br>105 | Solid Waste Planning                        | 203,082                | 303,708              | 340,873<br>983,141 | 165,917<br>434,214 |
| 107        | Surface & Storm Water Mgmt<br>Flood Control | 1,029,655<br>1,793,610 | 387,700<br>1,760,000 | 2,460,944          | 1,092,666          |
| 1107       | County Roads                                | 5,199,434              | 17,713,205           | 20,473,302         | 2,439,337          |
| 111        | Path & Trails                               | 107,600                | 10,600               | 20,473,302         | 118,200            |
| 112        | Drug Enforcement Reserve                    | 5,500                  | 6,150                | 10,000             | 1,650              |
| 113        | Felony Seizure & Forfeiture                 | 14,500                 | 5,500                | 15,500             | 4,500              |
| 115        | Auditor's O & M                             | 258,202                | 120,250              | 170,641            | 207,811            |
| 117        | Boating Safety                              | 90,000                 | 40,900               | 92,463             | 38,437             |
| 118        | Wenatchee River Park                        | 248,000                | 292,250              | 331,840            | 208,410            |
| 119        | Ohme Gardens                                | 78,677                 | 473,760              | 471,534            | 80,903             |
| 120        | Expo Center                                 | 195,000                | 200,000              | 301,602            | 93,398             |
| 121        | Fair                                        | 56,492                 | 258,300              | 272,529            | 42,263             |
| 122        | Sheriff Donation                            | 50,000                 | 16,000               | 41,062             | 24,938             |
| 124        | Farm Worker Housing                         | 80,000                 | 364,100              | 410,992            | 33,108             |
| 125        | Horticulture Pest & Disease                 | -                      | 398,987              | 386,116            | 12,871.00          |
| 126        | REET Technology                             | 298,004                | 29,000               | 327,000            | 4                  |
| 127        | Juvenile Donation                           | 282                    | -                    | 282                | -                  |
| 128        | Noxious Weed                                | 232,089                | 471,983              | 399,021            | 305,051            |
| 129        | Trial Court Improvement                     | 282,834                | 45,308               | 328,130            | 12                 |
| 132        | 911 Communications                          | -                      | 4,000,000            | 4,000,000          |                    |
| 136        | Parent Education Fund                       | 6,020                  | 22,609               | 22,629             | 6,000              |
| 137        | Public Education                            | 70,000                 | 68,285               | 68,062             | 70,223             |
| 140        | Cashmere-Dryden Airport                     | 80,000.00              | 60,075               | 65,944             | 74,131             |
| 142        | Columbia River Drug Task Force              | 190,000                | 179,427              | 308,048            | 61,379             |
| 145        | Law Library                                 | 33,749                 | 55,200               | 87,007             | 1,942              |
| 150        | Regional Justice Center                     | 976,909                | 9,888,914            | 9,974,098          | 891,725            |