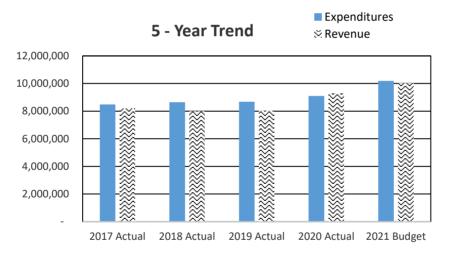

## 2022 CHELAN COUNTY BUDGET OVERVIEW

|            |                                             | Beginning              |                      |                    | Ending Fund        |
|------------|---------------------------------------------|------------------------|----------------------|--------------------|--------------------|
| Deparm     | ents/Funds                                  | Fund Balance           | Revenue              | Expenditures       | Balance            |
|            | Assessor                                    |                        | 1,500                | 1,577,923          |                    |
| 010.015    | Auditor                                     |                        | 1,342,973            | 1,369,892          |                    |
| 010.017    | Boundary Review Board                       |                        | -                    | 8,500              |                    |
|            | Community Development                       |                        | 2,912,836            | 3,032,306          |                    |
| 010.025    | Fire Prevention & Investigations            |                        | 126,000              | 244,166            |                    |
| 010.030    | Human Resources                             |                        | -                    | 227,463            |                    |
| 010.040    | Clerk                                       |                        | 604,740              | 1,588,335          |                    |
| 010.045    | Commissioners                               |                        | 15,085,026           | 977,420            |                    |
| 010.050    | Coroner                                     |                        | 18,000               | 313,842            |                    |
| 010.052    | IT                                          |                        | 186,942              | 1,096,599          |                    |
| 010.055    | Maintenance                                 |                        | 1,040,106            | 2,005,708          |                    |
| 010.065    | District Court                              |                        | 1,063,850            | 1,650,810          |                    |
| 010.066    | District Court Probation                    |                        | 508,100              | 644,158            |                    |
| 010.075    | Extension                                   |                        | 21,000               | 377,821            |                    |
| 010.085    | Juvenile                                    |                        | 631,764              | 3,444,481          |                    |
| 010.105    | Non-departmental                            |                        | 943,353              | 12,420,816         |                    |
| 010.139    | Support Enforcement                         |                        | 446,250              | 394,797            |                    |
| 010.140    | Prosecutor                                  |                        | 753,307              | 2,832,143          |                    |
| 010.145    | Sheriff                                     |                        | 3,960,220            | 13,318,223         |                    |
| 010.155    | Superior Court                              |                        | 161,333              | 1,501,076          |                    |
| 010.165    | Treasurer                                   |                        | 1,992,964            | 726,185            |                    |
| 010.170    | Property Taxes                              |                        | 14,753,455           | 30,000             |                    |
| 010        | Unreserved Fund Balance                     | 13,500,000             |                      |                    | 10,271,054         |
| 010        | Total General Fund                          | 13,500,000             | 46,553,719           | 49,782,665         | 10,271,054         |
| 014        | Troffic Cofoty                              | 017 000                | 404.050              | 454 440            | 170 000            |
| 014<br>101 | Traffic Safety                              | 217,088                | 104,250              | 151,116            | 170,222            |
|            | Solid Waste                                 | 1,803,510              | 3,797,103            | 5,051,076          | 549,537            |
| 103<br>105 | Solid Waste Planning                        | 203,082                | 303,708              | 340,873<br>983,141 | 165,917<br>434,214 |
| 107        | Surface & Storm Water Mgmt<br>Flood Control | 1,029,655<br>1,793,610 | 387,700<br>1,760,000 | 2,460,944          | 1,092,666          |
| 1107       | County Roads                                | 5,199,434              | 17,713,205           | 20,473,302         | 2,439,337          |
| 111        | Path & Trails                               | 107,600                | 10,600               | 20,473,302         | 118,200            |
| 112        | Drug Enforcement Reserve                    | 5,500                  | 6,150                | 10,000             | 1,650              |
| 113        | Felony Seizure & Forfeiture                 | 14,500                 | 5,500                | 15,500             | 4,500              |
| 115        | Auditor's O & M                             | 258,202                | 120,250              | 170,641            | 207,811            |
| 117        | Boating Safety                              | 90,000                 | 40,900               | 92,463             | 38,437             |
| 118        | Wenatchee River Park                        | 248,000                | 292,250              | 331,840            | 208,410            |
| 119        | Ohme Gardens                                | 78,677                 | 473,760              | 471,534            | 80,903             |
| 120        | Expo Center                                 | 195,000                | 200,000              | 301,602            | 93,398             |
| 121        | Fair                                        | 56,492                 | 258,300              | 272,529            | 42,263             |
| 122        | Sheriff Donation                            | 50,000                 | 16,000               | 41,062             | 24,938             |
| 124        | Farm Worker Housing                         | 80,000                 | 364,100              | 410,992            | 33,108             |
| 125        | Horticulture Pest & Disease                 | -                      | 398,987              | 386,116            | 12,871.00          |
| 126        | REET Technology                             | 298,004                | 29,000               | 327,000            | 4                  |
| 127        | Juvenile Donation                           | 282                    | -                    | 282                | -                  |
| 128        | Noxious Weed                                | 232,089                | 471,983              | 399,021            | 305,051            |
| 129        | Trial Court Improvement                     | 282,834                | 45,308               | 328,130            | 12                 |
| 132        | 911 Communications                          | -                      | 4,000,000            | 4,000,000          |                    |
| 136        | Parent Education Fund                       | 6,020                  | 22,609               | 22,629             | 6,000              |
| 137        | Public Education                            | 70,000                 | 68,285               | 68,062             | 70,223             |
| 140        | Cashmere-Dryden Airport                     | 80,000.00              | 60,075               | 65,944             | 74,131             |
| 142        | Columbia River Drug Task Force              | 190,000                | 179,427              | 308,048            | 61,379             |
| 145        | Law Library                                 | 33,749                 | 55,200               | 87,007             | 1,942              |
| 150        | Regional Justice Center                     | 976,909                | 9,888,914            | 9,974,098          | 891,725            |