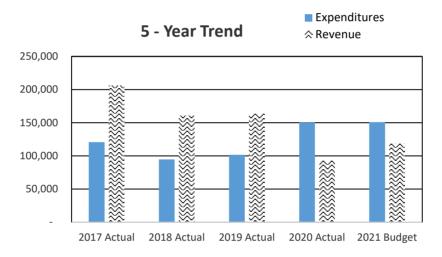

### **Program Description:**

This Division remains the court arm for the Division of Child Support, (DCS) DSHS in providing certain services under Title IV-D of the Social Security Act, including establishment of paternity, enforcement of child support (locally and interstate), and modifications of child support orders for Chelan and Douglas Counties. This operation is founded upon an Interagency Agreement between DSHS and Chelan County. The role of this office is to represent the State of Washington and the best interests of children with respect to paternity cases and child support matters in which this office is legitimately involved.