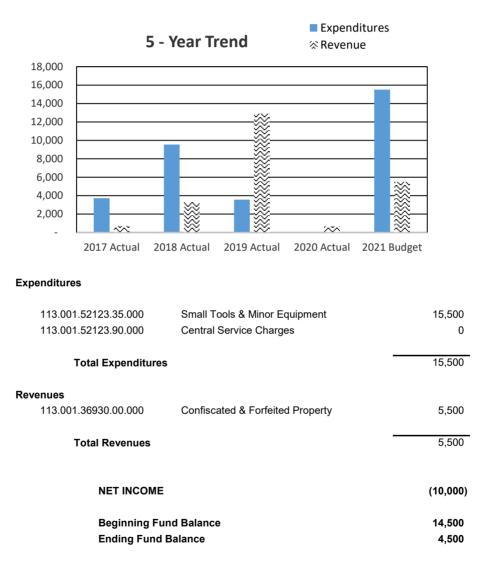

s also designed to receive drug related, court order fines.



| Beginning Fund Balance | 5,500 |
|------------------------|-------|
| Ending Fund Balance    | 1,650 |

0

| 2022 Budget Summary Revenues Expenditures |       |                    |        |
|-------------------------------------------|-------|--------------------|--------|
|                                           |       |                    |        |
|                                           |       | Interfund Payments | 0      |
| Total                                     | 5,500 | Total              | 15,500 |

## **Program Description:**

The Felony Seizure & Forfeiture fund is established by State law to administer all proceeds of Felony arrests and forfeiture cases worked by the Chelan County Sheriff's Office.



# Auditor's O & M - 115.001

| 2022 Budget Summary          |         |                    |         |  |
|------------------------------|---------|--------------------|---------|--|
| Revenues Expenditures        |         |                    |         |  |
| Intergovernmental Revenue    | 65,000  | Services           | 120,000 |  |
| Charges for Goods & Services | 55,100  | Capital Outlay     | 50,000  |  |
| Miscellaneous Revenue        | 150     | Interfund Payments | 641     |  |
| Total                        | 120,250 | Total              | 170,641 |  |

## 2022 Budget Summary

## Program Description:

The Centennial Document Preservation Act of 1989 was established to add a \$2 surcharge on each document recorded in the County. It is used for the operation and maintenance of the