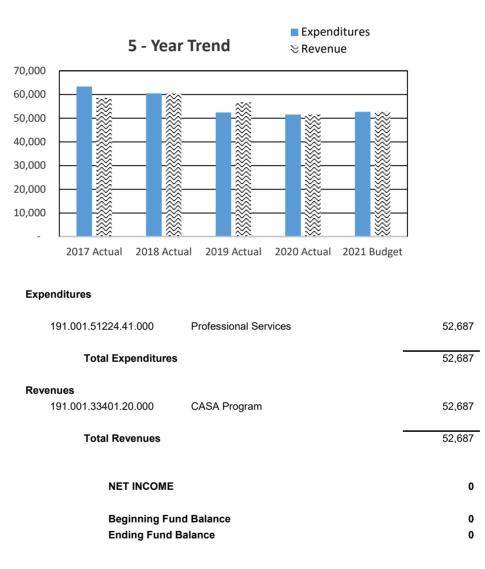

|                              |                          |
| NET INCOME                 |                              | (1,458,897)              |
| NET INCOME<br>Beginning Fu | nd Balance                   | (1,458,897)<br>3,020,000 |
|                            |                              |                          |

# CASA - 191.001

| 2022 Budget Summary       |        |          |        |  |
|---------------------------|--------|----------|--------|--|
| Revenues Expenditures     |        |          |        |  |
| Intergovernmental Revenue | 52,687 | Services | 52,687 |  |
| Total                     | 52,687 | Total    | 52,687 |  |

### **Program Description:**

Accounts for the funding from the state to the Court Appointed Special Advocate (CASA) program.



### Substance Abuse - 193.001

| 2022 Budget Summary          |        |          |         |
|------------------------------|--------|----------|---------|
| Revenues Expenditures        |        |          |         |
| Intergovernmental Revenue    | 80,000 | Services | 100,000 |
| Charges for Goods & Services | 8,000  |          |         |
| Total                        | 88,000 | Total    | 100,000 |

### Program Description:

DSHS-DASA contracts with Chelan County to provide Drug and Alcohol Treatment Services to the residents of Chelan and Douglas Counties. The Center for Alcohol and Drug Treatment provides these services and they receive payment from services through the Substance Abuse Fund.



## ARPA - 197.001

|                       | 2022 Bu | udget Summary    |           |