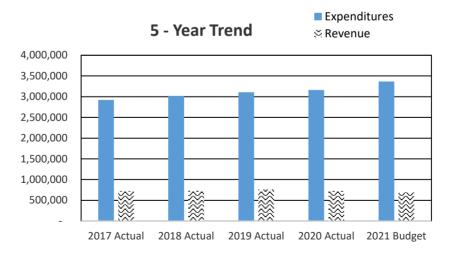

## 2022 CHELAN COUNTY BUDGET OVERVIEW

|            |                                             | Beginning              |                      |                    | Ending Fund        |
|------------|---------------------------------------------|------------------------|----------------------|--------------------|--------------------|
| Deparm     | ents/Funds                                  | Fund Balance           | Revenue              | Expenditures       | Balance            |
|            | Assessor                                    |                        | 1,500                | 1,577,923          |                    |
| 010.015    | Auditor                                     |                        | 1,342,973            | 1,369,892          |                    |
| 010.017    | Boundary Review Board                       |                        | -                    | 8,500              |                    |
|            | Community Development                       |                        | 2,912,836            | 3,032,306          |                    |
| 010.025    | Fire Prevention & Investigations            |                        | 126,000              | 244,166            |                    |
| 010.030    | Human Resources                             |                        | -                    | 227,463            |                    |
| 010.040    | Clerk                                       |                        | 604,740              | 1,588,335          |                    |
| 010.045    | Commissioners                               |                        | 15,085,026           | 977,420            |                    |
| 010.050    | Coroner                                     |                        | 18,000               | 313,842            |                    |
| 010.052    | IT                                          |                        | 186,942              | 1,096,599          |                    |
| 010.055    | Maintenance                                 |                        | 1,040,106            | 2,005,708          |                    |
| 010.065    | District Court                              |                        | 1,063,850            | 1,650,810          |                    |
| 010.066    | District Court Probation                    |                        | 508,100              | 644,158            |                    |
| 010.075    | Extension                                   |                        | 21,000               | 377,821            |                    |
| 010.085    | Juvenile                                    |                        | 631,764              | 3,444,481          |                    |
| 010.105    | Non-departmental                            |                        | 943,353              | 12,420,816         |                    |
| 010.139    | Support Enforcement                         |                        | 446,250              | 394,797            |                    |
| 010.140    | Prosecutor                                  |                        | 753,307              | 2,832,143          |                    |
| 010.145    | Sheriff                                     |                        | 3,960,220            | 13,318,223         |                    |
| 010.155    | Superior Court                              |                        | 161,333              | 1,501,076          |                    |
| 010.165    | Treasurer                                   |                        | 1,992,964            | 726,185            |                    |
| 010.170    | Property Taxes                              |                        | 14,753,455           | 30,000             |                    |
| 010        | Unreserved Fund Balance                     | 13,500,000             |                      |                    | 10,271,054         |
| 010        | Total General Fund                          | 13,500,000             | 46,553,719           | 49,782,665         | 10,271,054         |
| 014        | Troffic Cofoty                              | 017 000                | 404.050              | 454 440            | 170 000            |
| 014<br>101 | Traffic Safety                              | 217,088                | 104,250              | 151,116            | 170,222            |
|            | Solid Waste                                 | 1,803,510              | 3,797,103            | 5,051,076          | 549,537            |
| 103<br>105 | Solid Waste Planning                        | 203,082                | 303,708              | 340,873<br>983,141 | 165,917<br>434,214 |
| 107        | Surface & Storm Water Mgmt<br>Flood Control | 1,029,655<br>1,793,610 | 387,700<br>1,760,000 | 2,460,944          | 1,092,666          |
| 1107       | County Roads                                | 5,199,434              | 17,713,205           | 20,473,302         | 2,439,337          |
| 111        | Path & Trails                               | 107,600                | 10,600               | 20,473,302         | 118,200            |
| 112        | Drug Enforcement Reserve                    | 5,500                  | 6,150                | 10,000             | 1,650              |
| 113        | Felony Seizure & Forfeiture                 | 14,500                 | 5,500                | 15,500             | 4,500              |
| 115        | Auditor's O & M                             | 258,202                | 120,250              | 170,641            | 207,811            |
| 117        | Boating Safety                              | 90,000                 | 40,900               | 92,463             | 38,437             |
| 118        | Wenatchee River Park                        | 248,000                | 292,250              | 331,840            | 208,410            |
| 119        | Ohme Gardens                                | 78,677                 | 473,760              | 471,534            | 80,903             |
| 120        | Expo Center                                 | 195,000                | 200,000              | 301,602            | 93,398             |
| 121        | Fair                                        | 56,492                 | 258,300              | 272,529            | 42,263             |
| 122        | Sheriff Donation                            | 50,000                 | 16,000               | 41,062             | 24,938             |
| 124        | Farm Worker Housing                         | 80,000                 | 364,100              | 410,992            | 33,108             |
| 125        | Horticulture Pest & Disease                 | -                      | 398,987              | 386,116            | 12,871.00          |
| 126        | REET Technology                             | 298,004                | 29,000               | 327,000            | 4                  |
| 127        | Juvenile Donation                           | 282                    | -                    | 282                | -                  |
| 128        | Noxious Weed                                | 232,089                | 471,983              | 399,021            | 305,051            |
| 129        | Trial Court Improvement                     | 282,834                | 45,308               | 328,130            | 12                 |
| 132        | 911 Communications                          | -                      | 4,000,000            | 4,000,000          |                    |
| 136        | Parent Education Fund                       | 6,020                  | 22,609               | 22,629             | 6,000              |
| 137        | Public Education                            | 70,000                 | 68,285               | 68,062             | 70,223             |
| 140        | Cashmere-Dryden Airport                     | 80,000.00              | 60,075               | 65,944             | 74,131             |
| 142        | Columbia River Drug Task Force              | 190,000                | 179,427              | 308,048            | 61,379             |
| 145        | Law Library                                 | 33,749                 | 55,200               | 87,007             | 1,942              |
| 150        | Regional Justice Center                     | 976,909                | 9,888,914            | 9,974,098          | 891,725            |