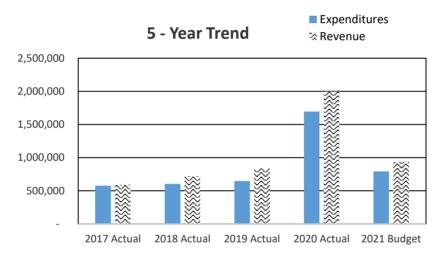

## 2022 CHELAN COUNTY BUDGET OVERVIEW

|            |                                             | Beginning              |                      |                    | Ending Fund        |
|------------|---------------------------------------------|------------------------|----------------------|--------------------|--------------------|
| Deparm     | ents/Funds                                  | Fund Balance           | Revenue              | Expenditures       | Balance            |
|            | Assessor                                    |                        | 1,500                | 1,577,923          |                    |
| 010.015    | Auditor                                     |                        | 1,342,973            | 1,369,892          |                    |
| 010.017    | Boundary Review Board                       |                        | -                    | 8,500              |                    |
|            | Community Development                       |                        | 2,912,836            | 3,032,306          |                    |
| 010.025    | Fire Prevention & Investigations            |                        | 126,000              | 244,166            |                    |
| 010.030    | Human Resources                             |                        | -                    | 227,463            |                    |
| 010.040    | Clerk                                       |                        | 604,740              | 1,588,335          |                    |
| 010.045    | Commissioners                               |                        | 15,085,026           | 977,420            |                    |
| 010.050    | Coroner                                     |                        | 18,000               | 313,842            |                    |
| 010.052    | IT                                          |                        | 186,942              | 1,096,599          |                    |
| 010.055    | Maintenance                                 |                        | 1,040,106            | 2,005,708          |                    |
| 010.065    | District Court                              |                        | 1,063,850            | 1,650,810          |                    |
| 010.066    | District Court Probation                    |                        | 508,100              | 644,158            |                    |
| 010.075    | Extension                                   |                        | 21,000               | 377,821            |                    |
| 010.085    | Juvenile                                    |                        | 631,764              | 3,444,481          |                    |
| 010.105    | Non-departmental                            |                        | 943,353              | 12,420,816         |                    |
| 010.139    | Support Enforcement                         |                        | 446,250              | 394,797            |                    |
| 010.140    | Prosecutor                                  |                        | 753,307              | 2,832,143          |                    |
| 010.145    | Sheriff                                     |                        | 3,960,220            | 13,318,223         |                    |
| 010.155    | Superior Court                              |                        | 161,333              | 1,501,076          |                    |
| 010.165    | Treasurer                                   |                        | 1,992,964            | 726,185            |                    |
| 010.170    | Property Taxes                              |                        | 14,753,455           | 30,000             |                    |
| 010        | Unreserved Fund Balance                     | 13,500,000             |                      |                    | 10,271,054         |
| 010        | Total General Fund                          | 13,500,000             | 46,553,719           | 49,782,665         | 10,271,054         |
| 014        | Troffic Cofoty                              | 017 000                | 404.050              | 454 440            | 170 000            |
| 014<br>101 | Traffic Safety                              | 217,088                | 104,250              | 151,116            | 170,222            |
|            | Solid Waste                                 | 1,803,510              | 3,797,103            | 5,051,076          | 549,537            |
| 103<br>105 | Solid Waste Planning                        | 203,082                | 303,708              | 340,873<br>983,141 | 165,917<br>434,214 |
| 107        | Surface & Storm Water Mgmt<br>Flood Control | 1,029,655<br>1,793,610 | 387,700<br>1,760,000 | 2,460,944          | 1,092,666          |
| 1107       | County Roads                                | 5,199,434              | 17,713,205           | 20,473,302         | 2,439,337          |
| 111        | Path & Trails                               | 107,600                | 10,600               | 20,473,302         | 118,200            |
| 112        | Drug Enforcement Reserve                    | 5,500                  | 6,150                | 10,000             | 1,650              |
| 113        | Felony Seizure & Forfeiture                 | 14,500                 | 5,500                | 15,500             | 4,500              |
| 115        | Auditor's O & M                             | 258,202                | 120,250              | 170,641            | 207,811            |
| 117        | Boating Safety                              | 90,000                 | 40,900               | 92,463             | 38,437             |
| 118        | Wenatchee River Park                        | 248,000                | 292,250              | 331,840            | 208,410            |
| 119        | Ohme Gardens                                | 78,677                 | 473,760              | 471,534            | 80,903             |
| 120        | Expo Center                                 | 195,000                | 200,000              | 301,602            | 93,398             |
| 121        | Fair                                        | 56,492                 | 258,300              | 272,529            | 42,263             |
| 122        | Sheriff Donation                            | 50,000                 | 16,000               | 41,062             | 24,938             |
| 124        | Farm Worker Housing                         | 80,000                 | 364,100              | 410,992            | 33,108             |
| 125        | Horticulture Pest & Disease                 | -                      | 398,987              | 386,116            | 12,871.00          |
| 126        | REET Technology                             | 298,004                | 29,000               | 327,000            | 4                  |
| 127        | Juvenile Donation                           | 282                    | -                    | 282                | -                  |
| 128        | Noxious Weed                                | 232,089                | 471,983              | 399,021            | 305,051            |
| 129        | Trial Court Improvement                     | 282,834                | 45,308               | 328,130            | 12                 |
| 132        | 911 Communications                          | -                      | 4,000,000            | 4,000,000          |                    |
| 136        | Parent Education Fund                       | 6,020                  | 22,609               | 22,629             | 6,000              |
| 137        | Public Education                            | 70,000                 | 68,285               | 68,062             | 70,223             |
| 140        | Cashmere-Dryden Airport                     | 80,000.00              | 60,075               | 65,944             | 74,131             |
| 142        | Columbia River Drug Task Force              | 190,000                | 179,427              | 308,048            | 61,379             |
| 145        | Law Library                                 | 33,749                 | 55,200               | 87,007             | 1,942              |
| 150        | Regional Justice Center                     | 976,909                | 9,888,914            | 9,974,098          | 891,725            |