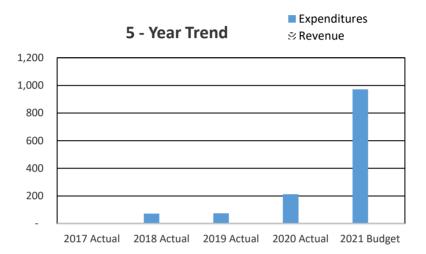

# Juvenile - 010.085

|         | Expenditures       |                                                                                                                                                     |  |
|---------|--------------------|-----------------------------------------------------------------------------------------------------------------------------------------------------|--|
| 617,716 | Salaries & Wages   | 2,200,981                                                                                                                                           |  |
| 14,048  | Personnel Benefits | 829,048                                                                                                                                             |  |
|         | Supplies           | 75,000                                                                                                                                              |  |
|         | Services           | 186,330                                                                                                                                             |  |
|         | Interfund Payments | 153,122                                                                                                                                             |  |
| 631,764 | Total              | 3,444,481                                                                                                                                           |  |
|         | 617,716<br>14,048  | Expenditu         617,716       Salaries & Wages         14,048       Personnel Benefits         Supplies       Services         Interfund Payments |  |